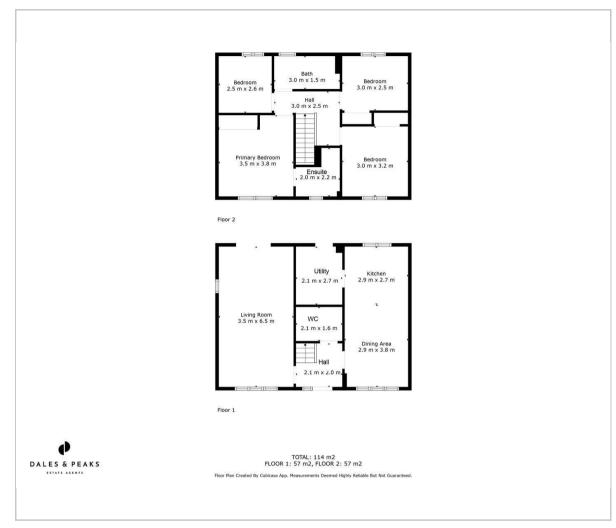

32 Hawkshead Way , Chesterfield, S41 8FD

£1,400 PCM



# 32 Hawkshead Way

, Chesterfield, S41 8FD

A modern four-bedroom detached family home located on a popular residential estate in Dunston.

The property features an entrance hallway, a downstairs WC/cloakroom, a fully fitted kitchen with dining area, and a separate utility room. On the first floor, there are four spacious bedrooms, with the master bedroom benefiting from an en-suite, as well as a family bathroom complete with a shower over the bath. To the rear there is a generously sized, enclosed garden with a patio area.

Additional benefits include a single garage and off-road parking for two cars.

























# Floor Plan



## Viewing

Please contact our Chesterfield Office on 01246 567540 if you wish to arrange a viewing appointment for this property or require further information.

These particulars, whilst believed to be accurate are set out as a general outline only for guidance and do not constitute any part of an offer or contract. Intending purchasers should not rely on them as statements of representation of fact, but must satisfy themselves by inspection or otherwise as to their accuracy. No person in this firms employment has the authority to make or give any representation or warranty in respect of the property.

#### Area Map



# **Energy Efficiency Graph**