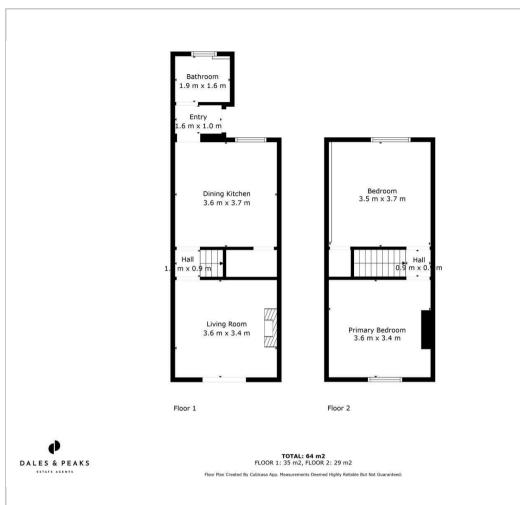

#### **Floor Plan**

Offering 688 sqft of accommodation over 2 storeys, the property features a modern shaker kitchen with a range of integrated appliances, lounge with patio doors extending onto the rear garden and a log burning stove, a modern, fully tiled bathroom with bath and overhead shower, 2 generously sized and individually styled bedrooms and a private garden with patio area.