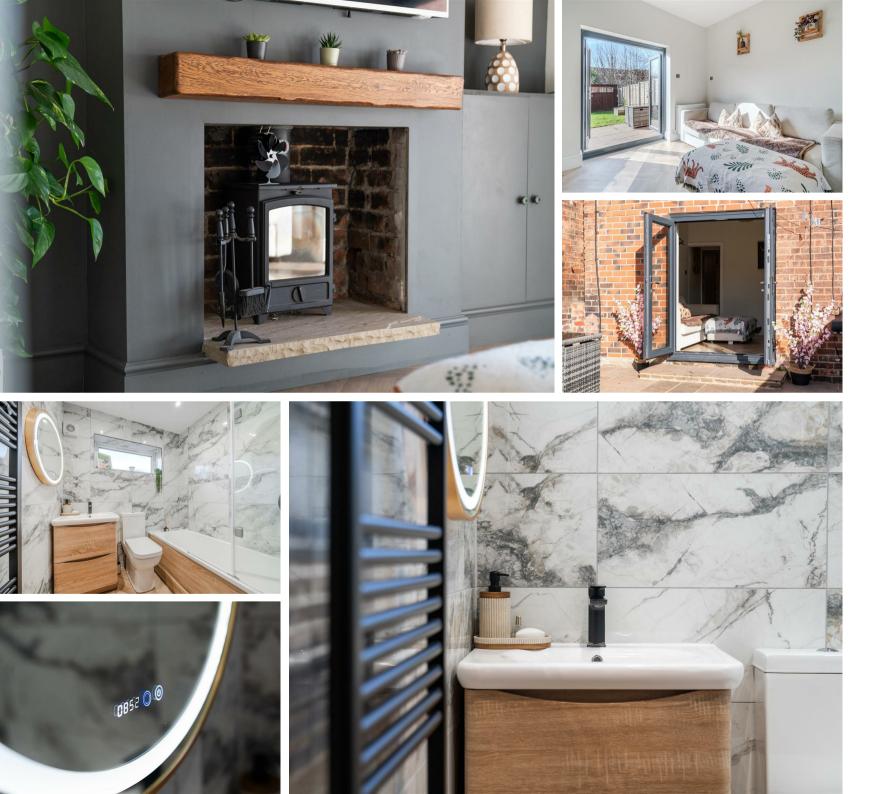

Offering 688 sqft of accommodation over 2 storeys, the property features a modern shaker kitchen with a range of integrated appliances, lounge with patio doors extending onto the rear garden and a log burning stove, a modern, fully tiled bathroom with bath and overhead shower, 2 generously sized and individually styled bedrooms and a private garden with patio area.