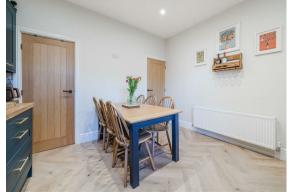

Offering 688 sqft of accommodation over 2 storeys, the property features a modern shaker kitchen with a range of integrated appliances, lounge with patio doors extending onto the rear garden and a log burning stove, a modern, fully tiled bathroom with bath and overhead shower, 2 generously sized and individually styled bedrooms and a private garden with patio area.