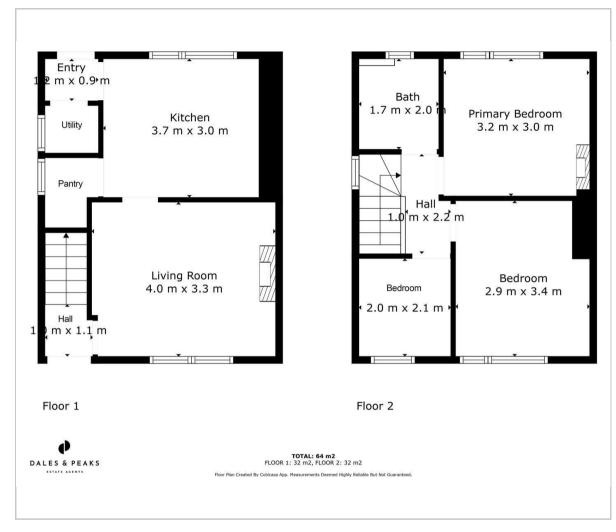

# Floor Plan

# 1 Darley House Estate

Hackney, Matlock, DE4 2QH

A three-bedroom, semi-detached house located in the sought-after village of Darley Dale.

The property briefly comprises; entrance hallway, lounge with feature fireplace and dining kitchen. The first floor comprises two double bedrooms, bathroom, and additional bedroom.