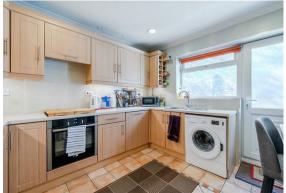

Offering a spacious 796 sqft of accommodation, the property features a modern kitchen with a range of integrated appliances, 2 reception rooms including the lounge and dining room, a tastefully modernised shower room and 2 good-sized bedrooms with ample storage.

The accommodation comprises; entrance hallway with ample storage, bay-fronted lounge with log burning stove, separate but open plan dining room, modern kitchen with integrated oven, hob, dishwasher and fridge freezer. To the rear of the property is a modern shower room and 2 double bedrooms overlooking the garden with fitted wardrobes.