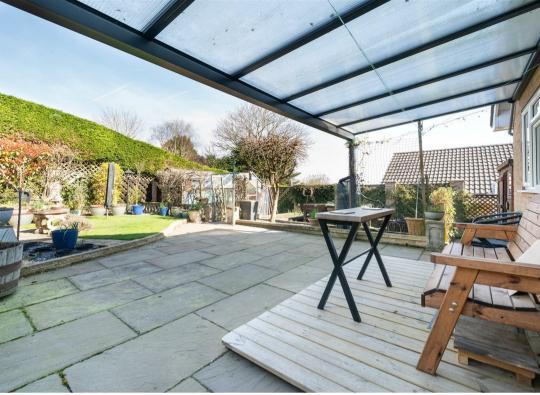

Externally the property occupies a private plot towards the end of a quiet cul-de-sac, to the front of the property is a landscaped garden and a driveway, to the side of the property is a detached single garage, and to the rear, a beautifully landscaped garden with lawn and large patio.