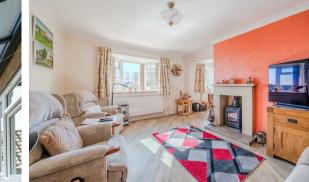

Offering a spacious 796 sqft of accommodation, the property features a modern kitchen with a range of integrated appliances, 2 reception rooms including the lounge and dining room, a tastefully modernised shower room and 2 good-sized bedrooms with ample storage.

The accommodation comprises; entrance hallway with ample storage, bay-fronted lounge with log burning stove, separate but open plan dining room, modern kitchen with integrated oven, hob, dishwasher and fridge freezer. To the rear of the property is a modern shower room and 2 double bedrooms overlooking the garden with fitted wardrobes.