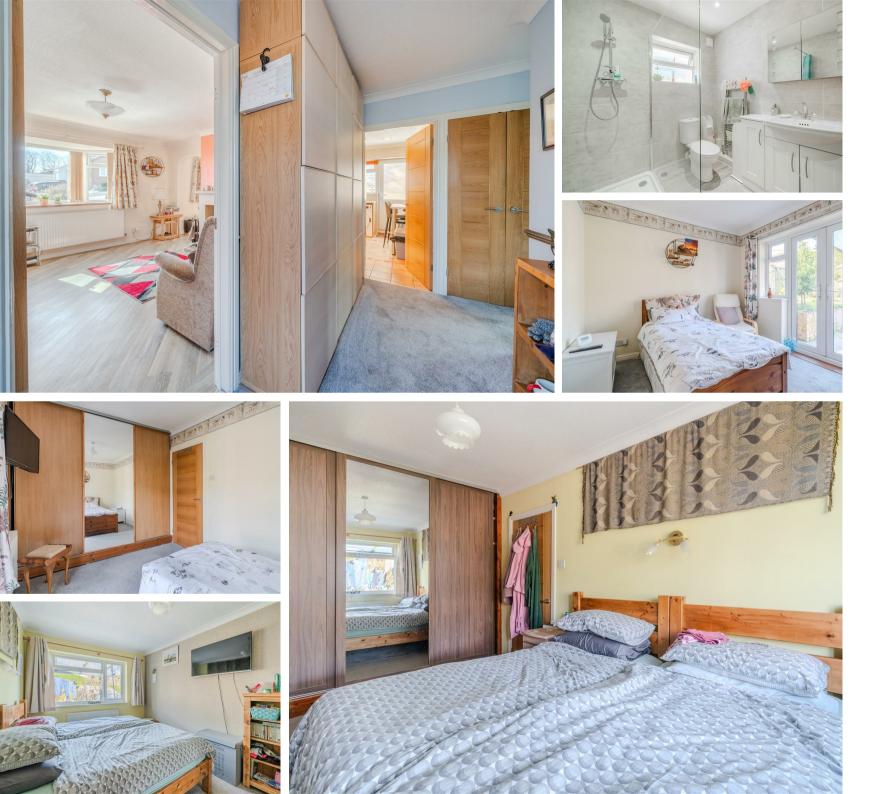

Offering a spacious 796 sqft of accommodation, the property features a modern kitchen with a range of integrated appliances, 2 reception rooms including the lounge and dining room, a tastefully modernised shower room and 2 good-sized bedrooms with ample storage.

The accommodation comprises; entrance hallway with ample storage, bay-fronted lounge with log burning stove, separate but open plan dining room, modern kitchen with integrated oven, hob, dishwasher and fridge freezer. To the rear of the property is a modern shower room and 2 double bedrooms overlooking the garden with fitted wardrobes.