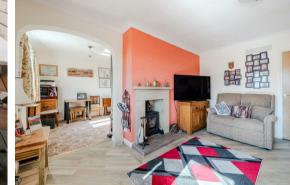

Offering a spacious 796 sqft of accommodation, the property features a modern kitchen with a range of integrated appliances, 2 reception rooms including the lounge and dining room, a tastefully modernised shower room and 2 good-sized bedrooms with ample storage.

The accommodation comprises; entrance hallway with ample storage, bay-fronted lounge with log burning stove, separate but open plan dining room, modern kitchen with integrated oven, hob, dishwasher and fridge freezer. To the rear of the property is a modern shower room and 2 double bedrooms overlooking the garden with fitted wardrobes.