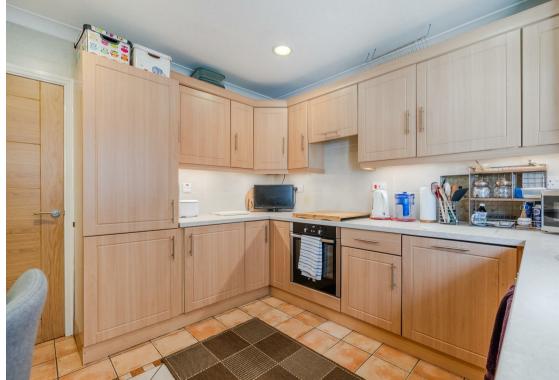

Offering a spacious 796 sqft of accommodation, the property features a modern kitchen with a range of integrated appliances, 2 reception rooms including the lounge and dining room, a tastefully modernised shower room and 2 good-sized bedrooms with ample storage.

The accommodation comprises; entrance hallway with ample storage, bay-fronted lounge with log burning stove, separate but open plan dining room, modern kitchen with integrated oven, hob, dishwasher and fridge freezer. To the rear of the property is a modern shower room and 2 double bedrooms overlooking the garden with fitted wardrobes.