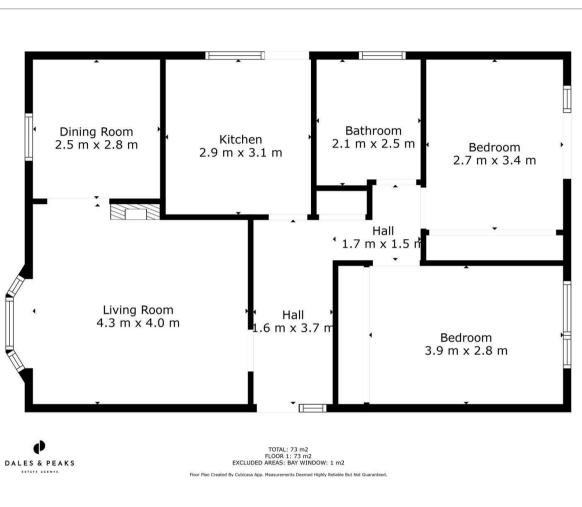

Offering a spacious 796 sqft of accommodation, the property features a modern kitchen with a range of integrated appliances, 2 reception rooms including the lounge and dining room, a tastefully modernised shower room and 2 good-sized bedrooms with ample storage.

The accommodation comprises; entrance hallway with ample storage, bay-fronted lounge with log burning stove, separate but open plan dining room, modern kitchen with integrated oven, hob, dishwasher and fridge freezer. To the rear of the property is a modern shower room and 2 double bedrooms overlooking the garden with fitted wardrobes.

#### **Floor Plan**