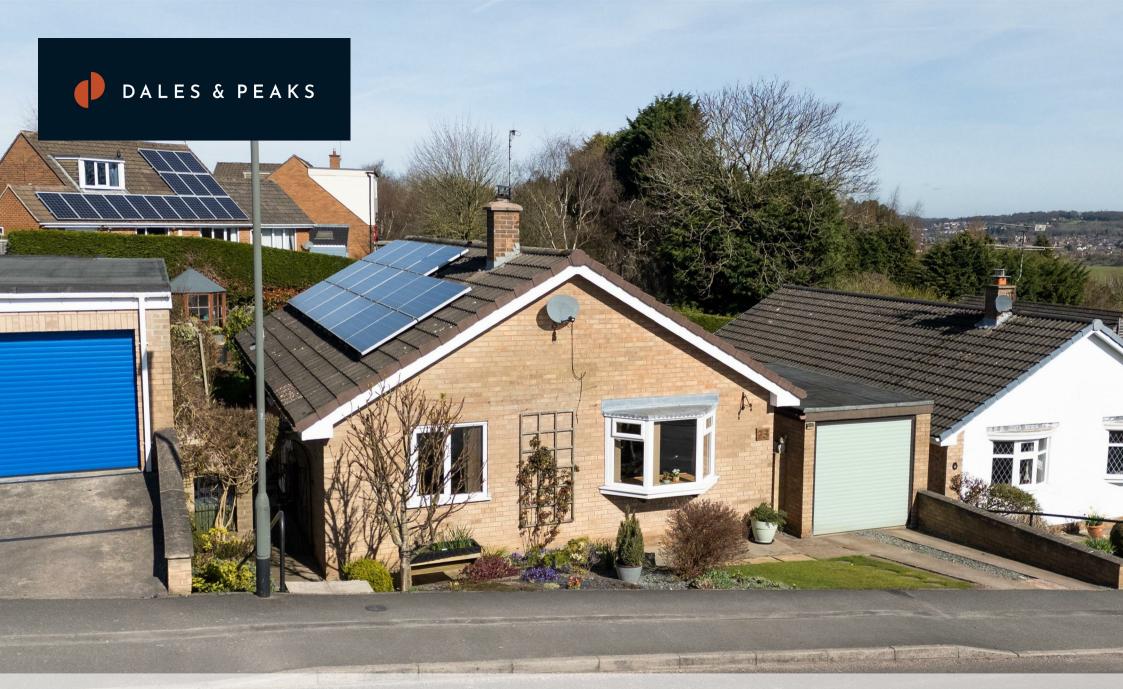

### **23 Mulberry Close** Wingerworth, Chesterfield, S42

£260,000 - £270,000 (guide price) Situated in the desirable village of Wingerworth and located at the end of this quiet cul-de-sac is this wellpresented, practically set-out 2 bedroom detached bungalow.

Externally the property occupies a private plot towards the end of a quiet cul-de-sac, to the front of the property is a landscaped garden and a driveway, to the side of the property is a detached single garage, and to the rear, a beautifully landscaped garden with lawn and large patio.