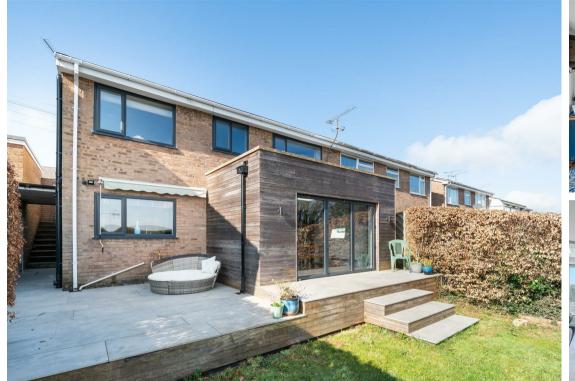

To the front of the property is a goodsized driveway providing off road parking for multiple cars, the garage has been partically converted to allow for storage space whilst incorporating part of the existing garage into internal accommodation. To the rear of the home is a private, landscaped garden.