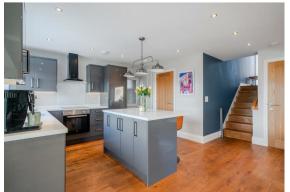

A stand out feature of this home is its social, open plan feel. The living and dining space leading from the island kitchen is ideal for entertaining and the bi-folds to the rear and skylight, really fill the home with natural light and give a true feel of space.

Offering a spacious 1216 sqft of accommodation over 2 storeys, the property features 3 generously sized bedroom, plus a 4th room ideal for a nursery or study, a stylish bathroom with separate shower and freestanding bath, modern island kitchen with a range of integrated appliances, separate utility room and a fantastic open plan living and dining space with bi-folds leading on to the back garden.