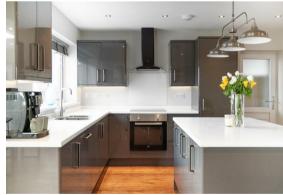

A stand out feature of this home is its social, open plan feel. The living and dining space leading from the island kitchen is ideal for entertaining and the bi-folds to the rear and skylight, really fill the home with natural light and give a true feel of space.

Offering a spacious 1216 sqft of accommodation over 2 storeys, the property features 3 generously sized bedroom, plus a 4th room ideal for a nursery or study, a stylish bathroom with separate shower and freestanding bath, modern island kitchen with a range of integrated appliances, separate utility room and a fantastic open plan living and dining space with bi-folds leading on to the back garden.