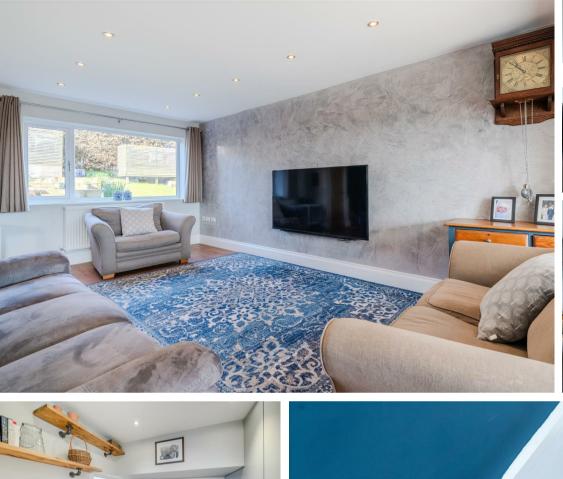

A stand out feature of this home is its social, open plan feel. The living and dining space leading from the island kitchen is ideal for entertaining and the bi-folds to the rear and skylight, really fill the home with natural light and give a true feel of space.

Offering a spacious 1216 sqft of accommodation over 2 storeys, the property features 3 generously sized bedroom, plus a 4th room ideal for a nursery or study, a stylish bathroom with separate shower and freestanding bath, modern island kitchen with a range of integrated appliances, separate utility room and a fantastic open plan living and dining space with bi-folds leading on to the back garden.