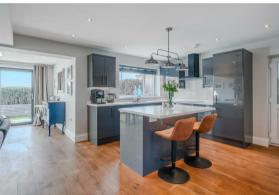

Offering a spacious 1216 sqft of accommodation over 2 storeys, the property features 3 generously sized bedroom, plus a 4th room ideal for a nursery or study, a stylish bathroom with separate shower and freestanding bath, modern island kitchen with a range of integrated appliances, separate utility room and a fantastic open plan living and dining space with bi-folds leading on to the back garden.