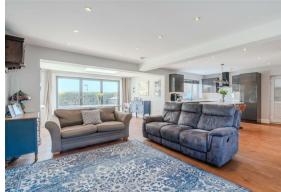

A stand out feature of this home is its social, open plan feel. The living and dining space leading from the island kitchen is ideal for entertaining and the bi-folds to the rear and skylight, really fill the home with natural light and give a true feel of space.

Offering a spacious 1216 sqft of accommodation over 2 storeys, the property features 3 generously sized bedroom, plus a 4th room ideal for a nursery or study, a stylish bathroom with separate shower and freestanding bath, modern island kitchen with a range of integrated appliances, separate utility room and a fantastic open plan living and dining space with bi-folds leading on to the back garden.