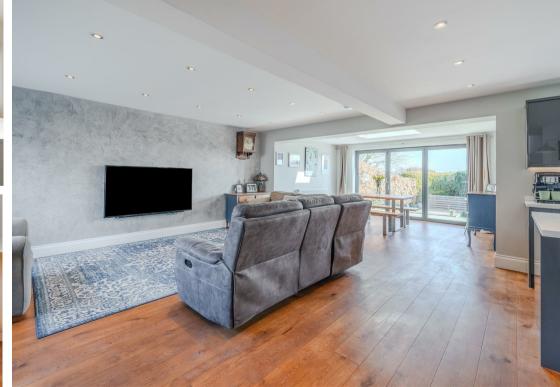

A stand out feature of this home is its social, open plan feel. The living and dining space leading from the island kitchen is ideal for entertaining and the bi-folds to the rear and skylight, really fill the home with natural light and give a true feel of space.

Offering a spacious 1216 sqft of accommodation over 2 storeys, the property features 3 generously sized bedroom, plus a 4th room ideal for a nursery or study, a stylish bathroom with separate shower and freestanding bath, modern island kitchen with a range of integrated appliances, separate utility room and a fantastic open plan living and dining space with bi-folds leading on to the back garden.