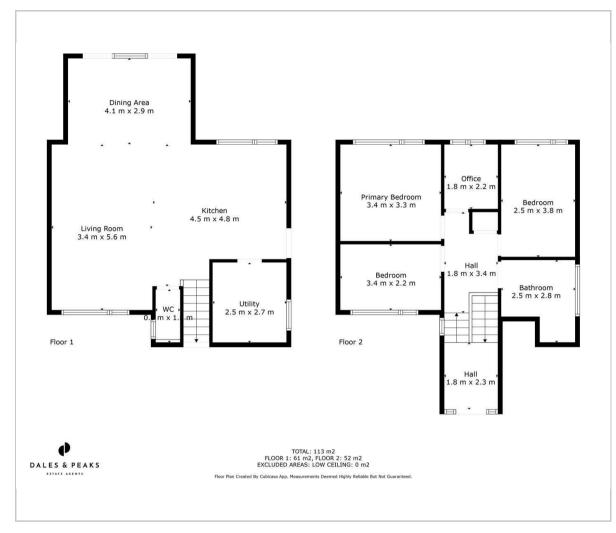

Offering a spacious 1216 sqft of accommodation over 2 storeys, the property features 3 generously sized bedroom, plus a 4th room ideal for a nursery or study, a stylish bathroom with separate shower and freestanding bath, modern island kitchen with a range of integrated appliances, separate utility room and a fantastic open plan living and dining space with bi-folds leading on to the back garden.

#### Floor Plan