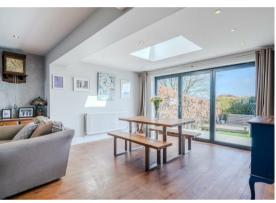

A stand out feature of this home is its social, open plan feel. The living and dining space leading from the island kitchen is ideal for entertaining and the bi-folds to the rear and skylight, really fill the home with natural light and give a true feel of space.

Offering a spacious 1216 sqft of accommodation over 2 storeys, the property features 3 generously sized bedroom, plus a 4th room ideal for a nursery or study, a stylish bathroom with separate shower and freestanding bath, modern island kitchen with a range of integrated appliances, separate utility room and a fantastic open plan living and dining space with bi-folds leading on to the back garden.