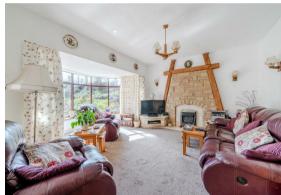

The ground floor comprises; entrance hallway, dining kitchen with pantry, WC, access into the garage, 2 formal reception rooms including the formal dining room and bay windowed lounge with feature fireplace. There is also a further annex within the property, with kitchenette, living room, bathroom and bedroom.