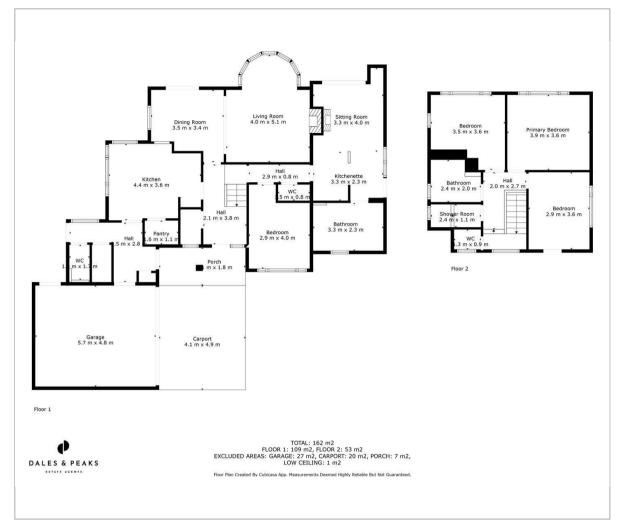

Offering a spacious 1743 sqft of accommodation over 2 storeys, the property features a flexible layout with 3 ground floor reception rooms, 4 bedrooms including a ground floor bedroom and bathroom, a large adjoining garage, dining kitchen with pantry and a generous plot.

The ground floor comprises; entrance hallway, dining kitchen with pantry, WC, access into the garage, 2 formal reception rooms including the formal dining room and bay windowed lounge with feature fireplace. There is also a further annex within the property, with kitchenette, living room, bathroom and bedroom.

The first floor comprises; a further 3 bedrooms, family bathroom, a further shower room and separate WC.

Please note: The property uses a cesspit for sewage which was installed in 2020.

## Floor Plan