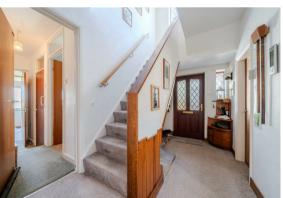

The ground floor comprises; entrance hallway, dining kitchen with pantry, WC, access into the garage, 2 formal reception rooms including the formal dining room and bay windowed lounge with feature fireplace. There is also a further annex within the property, with kitchenette, living room, bathroom and bedroom.