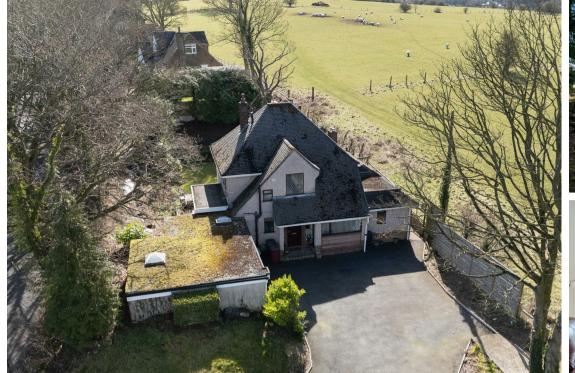

Externally the property occupies a plot measuring 1/4 of an acre, to the front of the home is a large driveway providing off road parking for multiple vehicles, and to the rear, a large lawned garden will stunning views looking out onto open countryside.