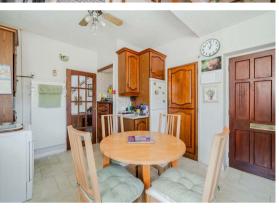

Offering a spacious 1743 sqft of accommodation over 2 storeys, the property features a flexible layout with 3 ground floor reception rooms, 4 bedrooms including a ground floor bedroom and bathroom, a large adjoining garage, dining kitchen with pantry and a generous plot.

The ground floor comprises; entrance hallway, dining kitchen with pantry, WC, access into the garage, 2 formal reception rooms including the formal dining room and bay windowed lounge with feature fireplace. There is also a further annex within the property, with kitchenette, living room, bathroom and bedroom.