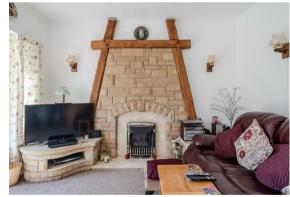

The ground floor comprises; entrance hallway, dining kitchen with pantry, WC, access into the garage, 2 formal reception rooms including the formal dining room and bay windowed lounge with feature fireplace. There is also a further annex within the property, with kitchenette, living room, bathroom and bedroom.