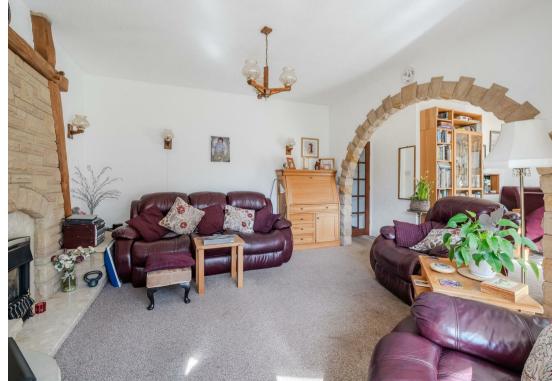

The ground floor comprises; entrance hallway, dining kitchen with pantry, WC, access into the garage, 2 formal reception rooms including the formal dining room and bay windowed lounge with feature fireplace. There is also a further annex within the property, with kitchenette, living room, bathroom and bedroom.