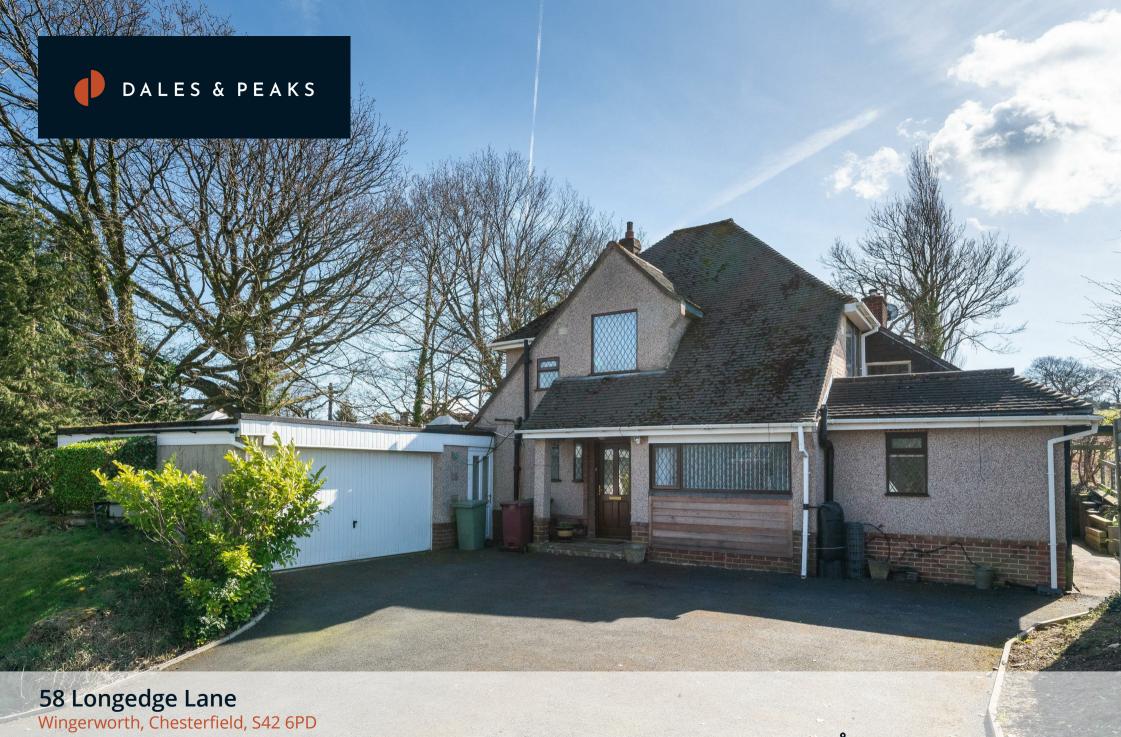

#### 58 Longedge Lane

# Wingerworth, Chesterfield, S42

Situated in this tranquil location, surrounded by open countryside in the pretty village of Wingerworth, is this spacious and flexible 4 bedroom, presenting a fantastic opportunity for personalisation.

Offering a spacious 1743 sqft of accommodation over 2 storeys, the property features a flexible layout with 3 ground floor reception rooms, 4 bedrooms including a ground floor bedroom and bathroom, a large adjoining garage, dining kitchen with pantry and a generous plot.

Externally the property occupies a plot measuring 1/4 of an acre, to the front of the home is a large driveway providing off road parking for multiple vehicles, and to the rear, a large lawned garden will stunning views looking out onto open countryside.