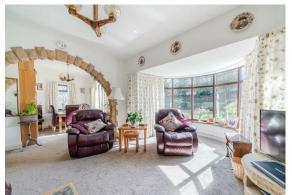

The ground floor comprises; entrance hallway, dining kitchen with pantry, WC, access into the garage, 2 formal reception rooms including the formal dining room and bay windowed lounge with feature fireplace. There is also a further annex within the property, with kitchenette, living room, bathroom and bedroom.