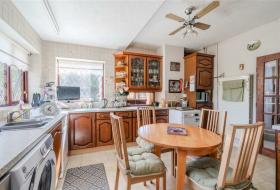

Offering a spacious 1743 sqft of accommodation over 2 storeys, the property features a flexible layout with 3 ground floor reception rooms, 4 bedrooms including a ground floor bedroom and bathroom, a large adjoining garage, dining kitchen with pantry and a generous plot.

The ground floor comprises; entrance hallway, dining kitchen with pantry, WC, access into the garage, 2 formal reception rooms including the formal dining room and bay windowed lounge with feature fireplace. There is also a further annex within the property, with kitchenette, living room, bathroom and bedroom.