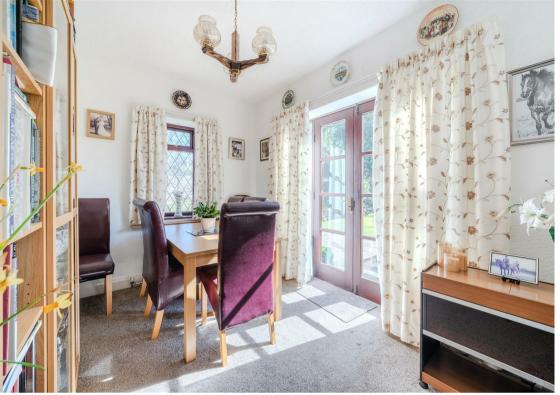

The ground floor comprises; entrance hallway, dining kitchen with pantry, WC, access into the garage, 2 formal reception rooms including the formal dining room and bay windowed lounge with feature fireplace. There is also a further annex within the property, with kitchenette, living room, bathroom and bedroom.