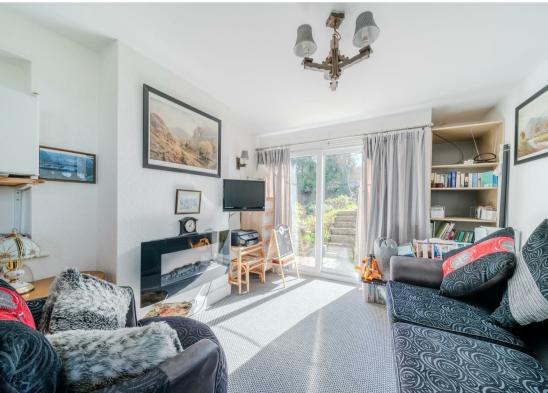

The ground floor comprises; entrance hallway, dining kitchen with pantry, WC, access into the garage, 2 formal reception rooms including the formal dining room and bay windowed lounge with feature fireplace. There is also a further annex within the property, with kitchenette, living room, bathroom and bedroom.