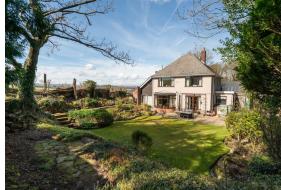

Externally the property occupies a plot measuring 1/4 of an acre, to the front of the home is a large driveway providing off road parking for multiple vehicles, and to the rear, a large lawned garden will stunning views looking out onto open countryside.