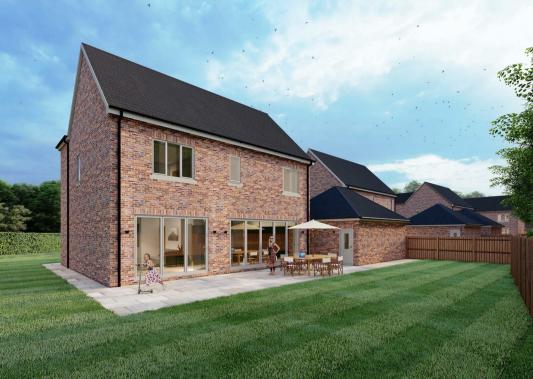

Twilight House has been designed around the practicalities of modern day life, with flexible accommodation providing ample space work-fromhome space and tonnes of space for a growing family. Offering 2432 sqft (2841 sqft inc garage) of accommodation over 3 storeys, the property features a stylish open plan dining kitchen with Neff integrated appliances and aluminium sliding doors to the rear garden, separate utility space, a designated office, 5 good-sized double bedrooms and 4 chic Porcelanosa bathrooms, including 3 en-suites.