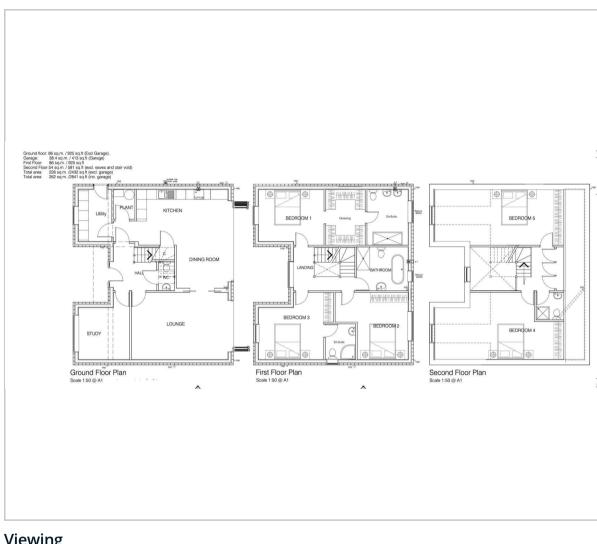

#### **Floor Plan**

Twilight House has been designed around the practicalities of modern day life, with flexible accommodation providing ample space work-fromhome space and tonnes of space for a growing family. Offering 2432 sqft (2841 sqft inc garage) of accommodation over 3 storeys, the property features a stylish open plan dining kitchen with Neff integrated appliances and aluminium sliding doors to the rear garden, separate utility space, a designated office, 5 good-sized double bedrooms and 4 chic Porcelanosa bathrooms, including 3 en-suites.