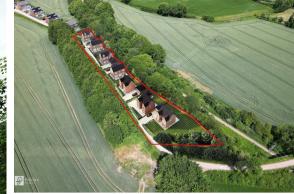

# Teversal, Sutton-In-Ashfield, NG17

Welcome to Meadow View, a luxurious development of seven 5 bedroom detached homes, situated in this tranquil location, brought to you by renowned local home builder, Pulchra Homes.