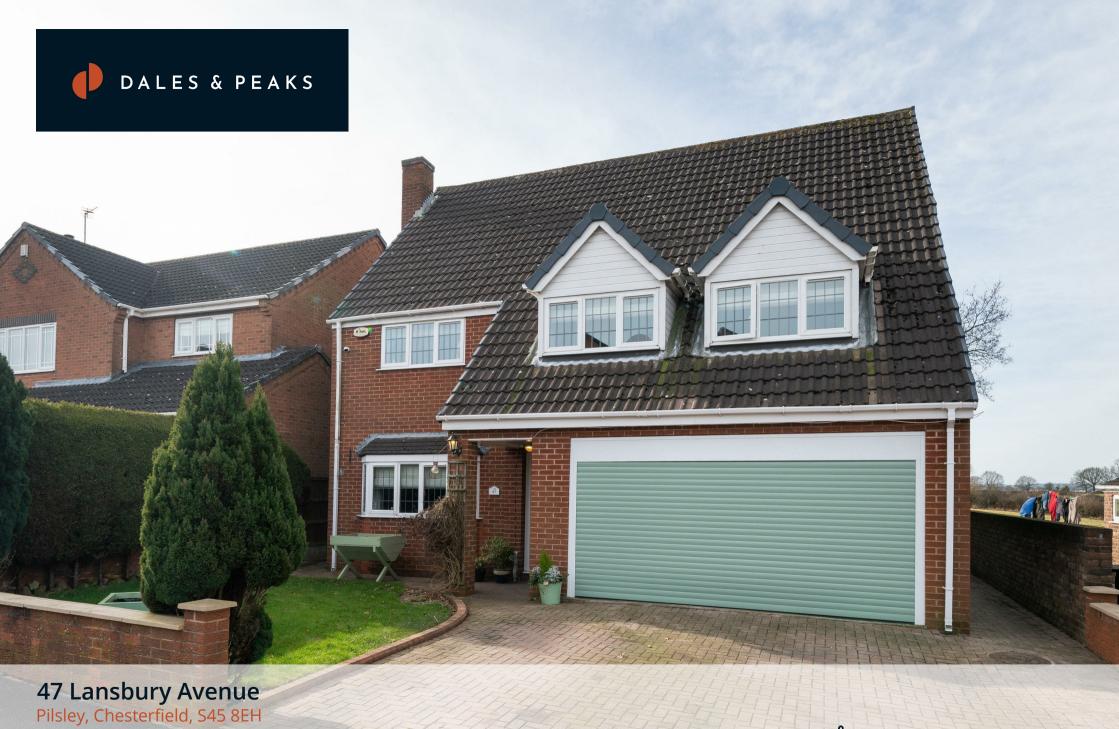

### 47 Lansbury Avenue

#### Pilsley, Chesterfield, S45 8EH

Situated on the quiet cul-de-sac of Lansbury Avenue in the charming village of Pilsley, Chesterfield, this impressive detached house offers a perfect blend of comfort and modern living. Spanning an expansive 1,700 square feet, the property boasts four generously sized double bedrooms, making it an ideal home for a growing family.

As you enter, you are greeted by two inviting reception rooms, providing ample space for relaxation and entertaining. The substantial master bedroom features an en-suite bathroom, ensuring a private retreat for the homeowners. The remaining bedrooms are equally spacious, allowing for versatility in use, whether for children, guests, or a home office. Outside an attractive garden overlooks the neighbouring fields, and to the front of the property a driveway provides access to the integral garage.