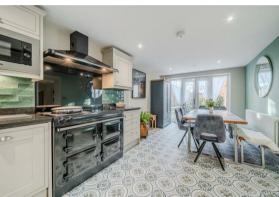

Stepping inside the inviting entrance hallway you are instantly met with the tasteful contrast of contemporary and farmhouse styles, as well as 2 beautifully styled reception rooms and a separate home office, ideal for relaxation and entertaining whilst being perfectly suited to both a growing family and a homeowner needing that dedicated space to work-from-home. The stylish shaker kitchen is a true highlight, featuring an induction Aga, luxurious granite worktops and a range of integrated appliances, perfect for the culinary enthusiast. The design of the home reflects a thoughtful balance between rustic charm and contemporary style.