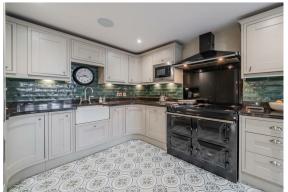

Stepping inside the inviting entrance hallway you are instantly met with the tasteful contrast of contemporary and farmhouse styles, as well as 2 beautifully styled reception rooms and a separate home office, ideal for relaxation and entertaining whilst being perfectly suited to both a growing family and a homeowner needing that dedicated space to work-from-home. The stylish shaker kitchen is a true highlight, featuring an induction Aga, luxurious granite worktops and a range of integrated appliances, perfect for the culinary enthusiast. The design of the home reflects a thoughtful balance between rustic charm and contemporary style.