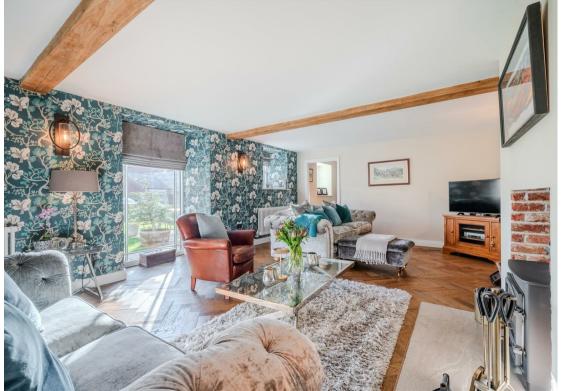

Stepping inside the inviting entrance hallway you are instantly met with the tasteful contrast of contemporary and farmhouse styles, as well as 2 beautifully styled reception rooms and a separate home office, ideal for relaxation and entertaining whilst being perfectly suited to both a growing family and a homeowner needing that dedicated space to work-from-home. The stylish shaker kitchen is a true highlight, featuring an induction Aga, luxurious granite worktops and a range of integrated appliances, perfect for the culinary enthusiast. The design of the home reflects a thoughtful balance between rustic charm and contemporary style.