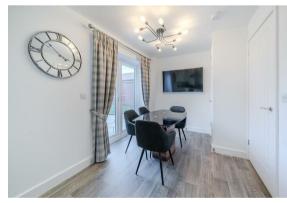

A stand out feature of this home is its position within the development. located towards the back of the estate, the home is close to green space in a quiet position.

Offering 1033 sqft of accommodation over 2 storeys, the property features an open plan dining kitchen with a range of integrated appliances, a large lounge, generously sized and individually decorated bedrooms and 2 bathrooms including the master ensuite shower room.

Externally; to the rear of the property is a private, landscaped garden. To the front is a driveway providing off road parking for multiple vehicles.

The ground floor comprises; entrance hallway, ground floor WC, large family lounge, open plan dining kitchen with patio doors to the rear garden and a range of integrated appliances.