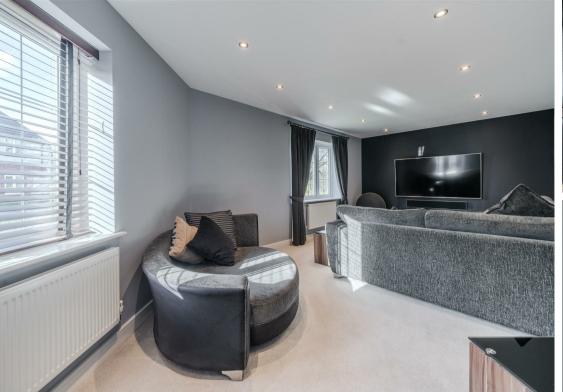

A stand out feature of this home is its position within the development. located towards the back of the estate, the home is close to green space in a quiet position.

Offering 1033 sqft of accommodation over 2 storeys, the property features an open plan dining kitchen with a range of integrated appliances, a large lounge, generously sized and individually decorated bedrooms and 2 bathrooms including the master ensuite shower room.

Externally; to the rear of the property is a private, landscaped garden. To the front is a driveway providing off road parking for multiple vehicles.

The ground floor comprises; entrance hallway, ground floor WC, large family lounge, open plan dining kitchen with patio doors to the rear garden and a range of integrated appliances.