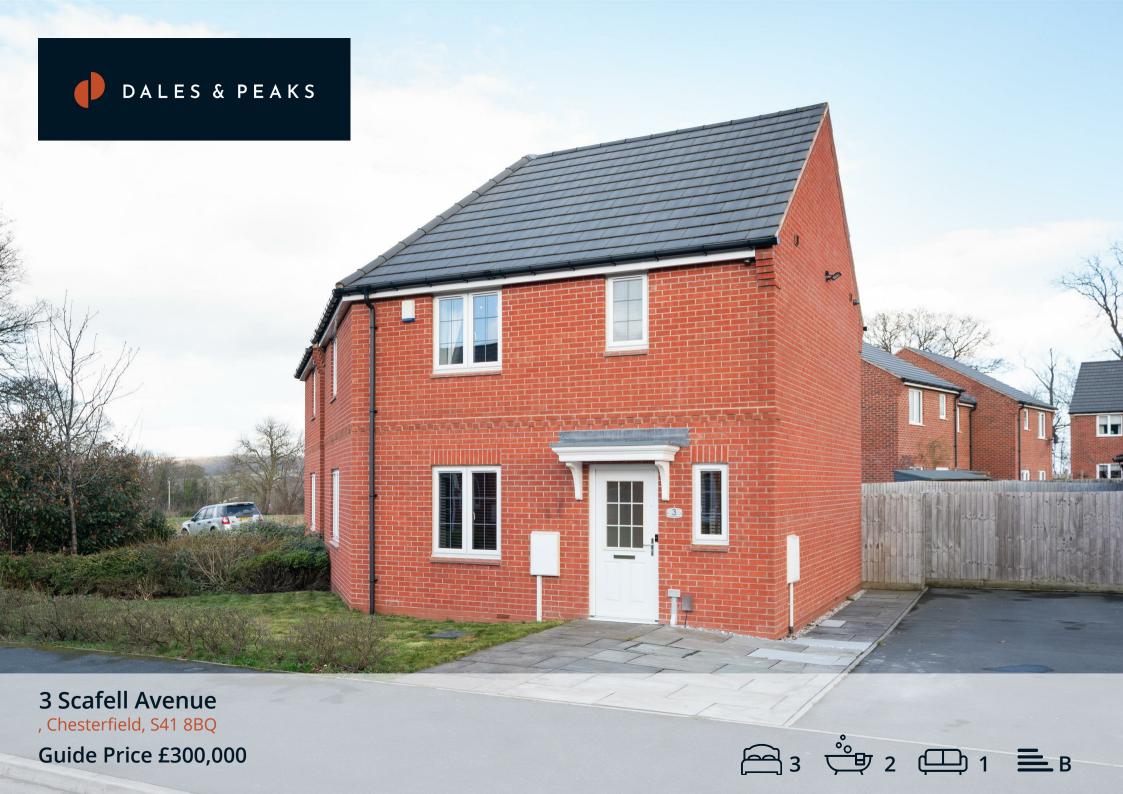

#### 3 Scafell Avenue

, Chesterfield, S41 8BQ

£300,000 - £325,000 (Guide Price) Located in this sought after development, close to neighbouring countryside on the outskirts of Chesterfield and with easy access to Sheffield, is this deceptively spacious and practically designed 3 bedroom detached home.

A stand out feature of this home is its position within the development. located towards the back of the estate, the home is close to green space in a quiet position.

Offering 1033 sqft of accommodation over 2 storeys, the property features an open plan dining kitchen with a range of integrated appliances, a large lounge, generously sized and individually decorated bedrooms and 2 bathrooms including the master ensuite shower room.

Externally; to the rear of the property is a private, landscaped garden. To the front is a driveway providing off road parking for multiple vehicles.

The ground floor comprises; entrance hallway, ground floor WC, large family lounge, open plan dining kitchen with patio doors to the rear garden and a range of integrated appliances.

The first floor comprises; family bathroom, 3 generously sized bedrooms including the master bedroom with en-suite shower room.