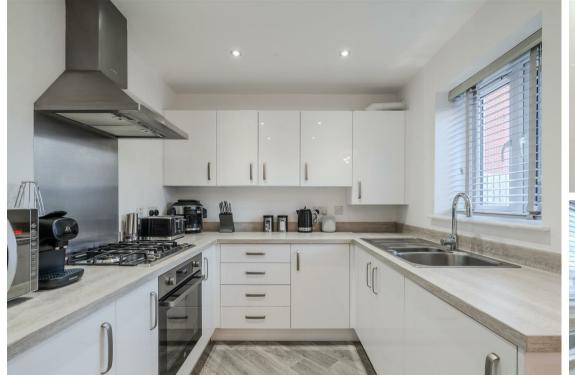

Externally; to the rear of the property is a private, landscaped garden. To the front is a driveway providing off road parking for multiple vehicles.

The ground floor comprises; entrance hallway, ground floor WC, large family lounge, open plan dining kitchen with patio doors to the rear garden and a range of integrated appliances.