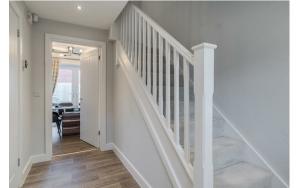

Externally; to the rear of the property is a private, landscaped garden. To the front is a driveway providing off road parking for multiple vehicles.

The ground floor comprises; entrance hallway, ground floor WC, large family lounge, open plan dining kitchen with patio doors to the rear garden and a range of integrated appliances.

The first floor comprises; family bathroom, 3 generously sized bedrooms including the master bedroom with en-suite shower room.