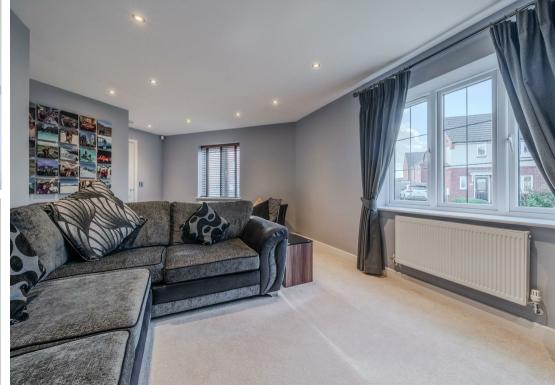

A stand out feature of this home is its position within the development. located towards the back of the estate, the home is close to green space in a quiet position.

Offering 1033 sqft of accommodation over 2 storeys, the property features an open plan dining kitchen with a range of integrated appliances, a large lounge, generously sized and individually decorated bedrooms and 2 bathrooms including the master ensuite shower room.

Externally; to the rear of the property is a private, landscaped garden. To the front is a driveway providing off road parking for multiple vehicles.

The ground floor comprises; entrance hallway, ground floor WC, large family lounge, open plan dining kitchen with patio doors to the rear garden and a range of integrated appliances.