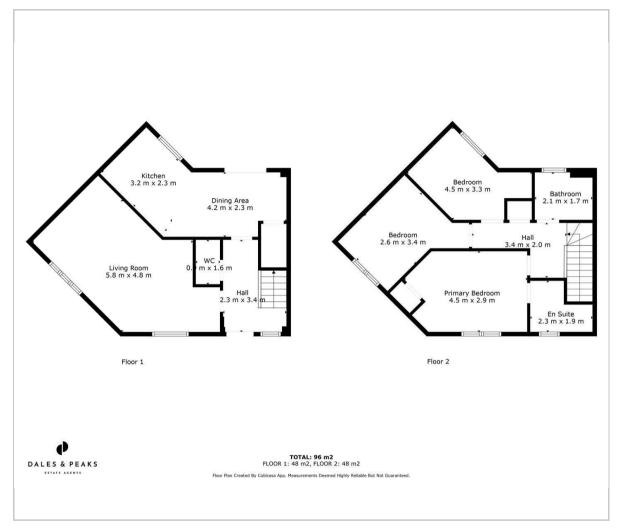

A stand out feature of this home is its position within the development. located towards the back of the estate, the home is close to green space in a quiet position.

Offering 1033 sqft of accommodation over 2 storeys, the property features an open plan dining kitchen with a range of integrated appliances, a large lounge, generously sized and individually decorated bedrooms and 2 bathrooms including the master ensuite shower room.

Externally; to the rear of the property is a private, landscaped garden. To the front is a driveway providing off road parking for multiple vehicles.

The ground floor comprises; entrance hallway, ground floor WC, large family lounge, open plan dining kitchen with patio doors to the rear garden and a range of integrated appliances.

The first floor comprises; family bathroom, 3 generously sized bedrooms including the master bedroom with en-suite shower room.