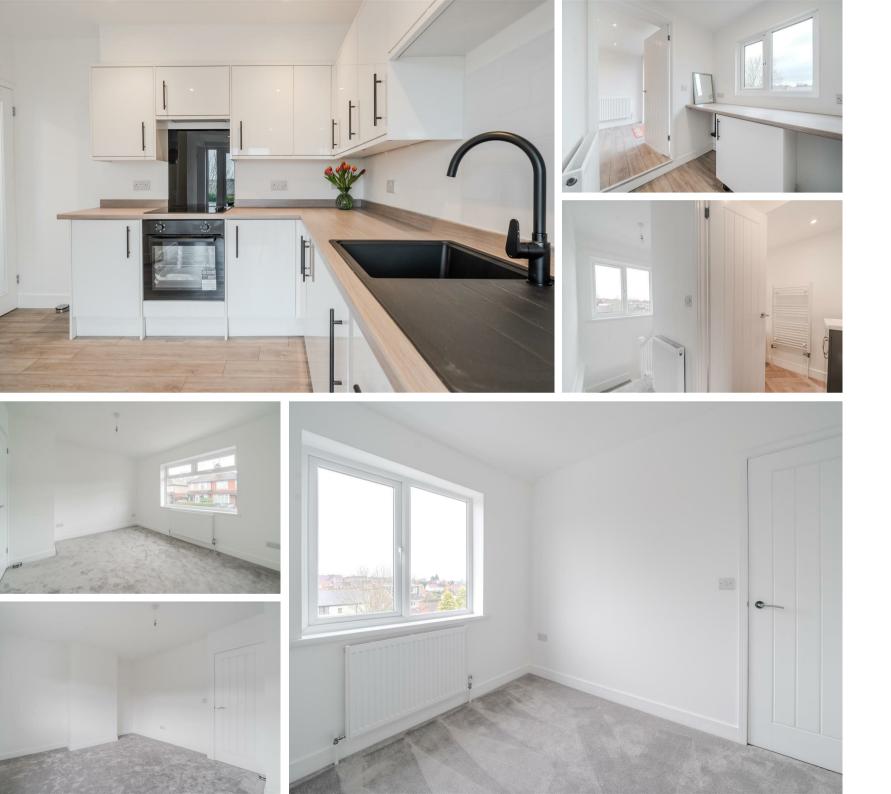

#### 19 Darwin Avenue

, Chesterfield, S40 4RU

£230,000 - £245,000 (Guide Price) Located in this convenient location, within walking distance to Chesterfield Town Centre and local amenities, is this beautifully styled and fully renovated 2 bedroom semi detached home.

A stand out feature of this home is it's turn key finished having undergone extensive renovation being finished to a high standard throughout. The rear of the property has been extended and now provides a modern kitchen/dining space with patio doors to the rear, as well as a separate utility area with storage. The living room is complete with log burner and bay window. 2 double bedrooms and a bright, modern bathroom suite complete the first floor. Set on a quiet street with off road parking and a generous garden to the rear.