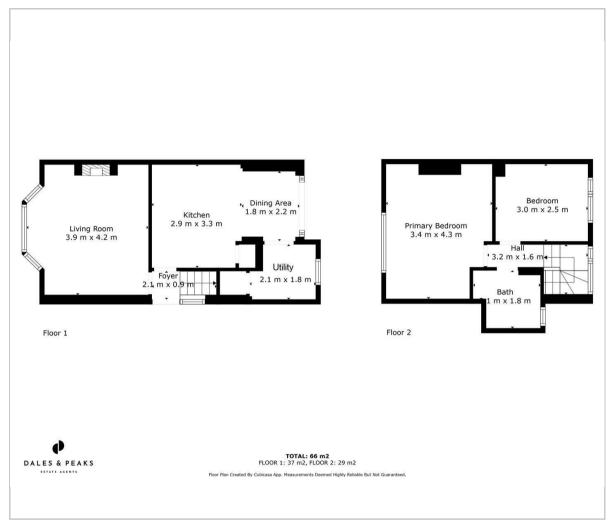

#### 19 Darwin Avenue

, Chesterfield, S40 4RU

£230,000 - £245,000 (Guide Price) Located in this convenient location, within walking distance to Chesterfield Town Centre and local amenities, is this beautifully styled and fully renovated 2 bedroom semi detached home.

A stand out feature of this home is it's turn key finished having undergone extensive renovation being finished to a high standard throughout. The rear of the property has been extended and now provides a modern kitchen/dining space with patio doors to the rear, as well as a separate utility area with storage. The living room is complete with log burner and bay window. 2 double bedrooms and a bright, modern bathroom suite complete the first floor. Set on a quiet street with off road parking and a generous garden to the rear.