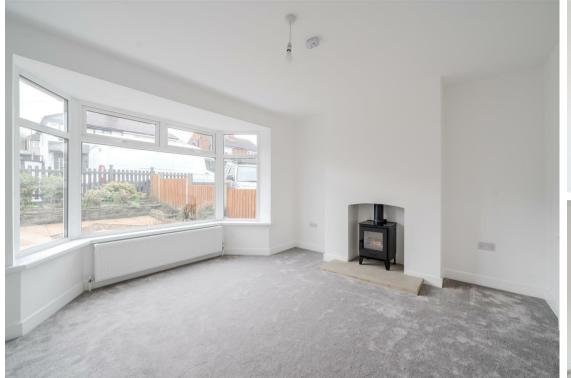

A stand out feature of this home is it's turn key finished having undergone extensive renovation being finished to a high standard throughout. The rear of the property has been extended and now provides a modern kitchen/dining space with patio doors to the rear, as well as a separate utility area with storage. The living room is complete with log burner and bay window. 2 double bedrooms and a bright, modern bathroom suite complete the first floor. Set on a quiet street with off road parking and a generous garden to the rear.