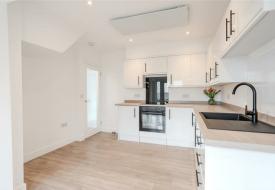

A stand out feature of this home is it's turn key finished having undergone extensive renovation being finished to a high standard throughout. The rear of the property has been extended and now provides a modern kitchen/dining space with patio doors to the rear, as well as a separate utility area with storage. The living room is complete with log burner and bay window. 2 double bedrooms and a bright, modern bathroom suite complete the first floor. Set on a quiet street with off road parking and a generous garden to the rear.