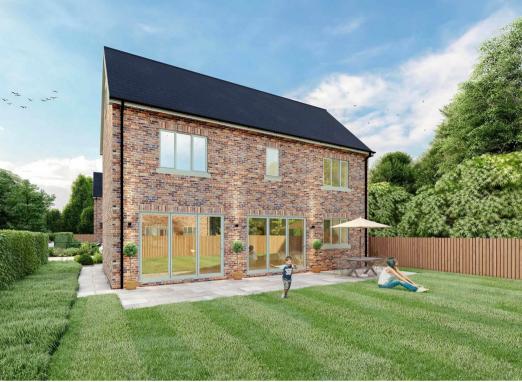

Sunset House has been designed around the practicalities of modern day life, with flexible accommodation providing ample work-from-home space and tonnes of space for a growing family. Offering 2268 sqft (2681 sqft inc garage) of accommodation over 3 storeys, the property features a stylish open plan dining kitchen with Neff integrated appliances and aluminium sliding doors to the rear garden, separate utility space, a designated office, 5 good-sized double bedrooms and 4 chic Porcelanosa bathrooms, including 3 en-suites.

The ground floor comprises; central entrance hallway, double aspect family lounge with aluminium sliding leading to the rear garden, ground floor WC, designated office, open plan dining kitchen with quartz worktops, Neff integrated appliances and a separate utility room.