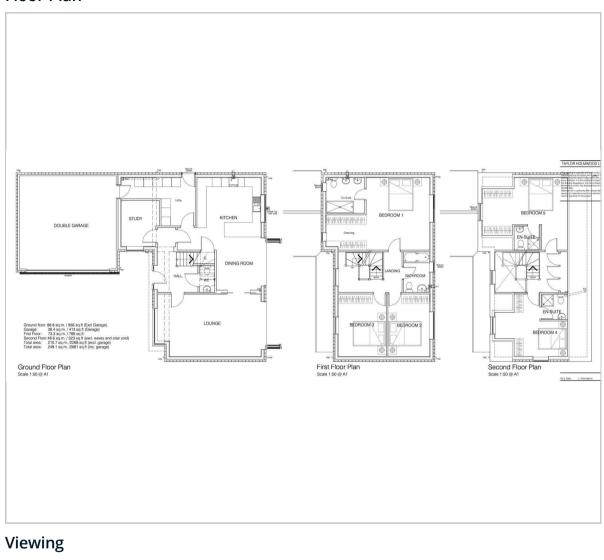

### **Floor Plan**

Sunset House has been designed around the practicalities of modern day life, with flexible accommodation providing ample work-from-home space and tonnes of space for a growing family. Offering 2268 sqft (2681 sqft inc garage) of accommodation over 3 storeys, the property features a stylish open plan dining kitchen with Neff integrated appliances and aluminium sliding doors to the rear garden, separate utility space, a designated office, 5 good-sized double bedrooms and 4 chic Porcelanosa bathrooms, including 3 en-suites.

The ground floor comprises; central entrance hallway, double aspect family lounge with aluminium sliding leading to the rear garden, ground floor WC, designated office, open plan dining kitchen with quartz worktops, Neff integrated appliances and a separate utility room.

The first floor comprises; stylish Porcelanosa main bathroom, 3 generously sized double bedrooms including one with en-suite shower room.

The second floor comprises; a further 2 double en-suite bedrooms.