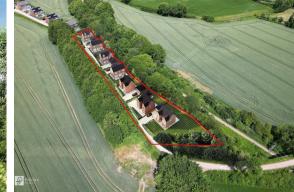

sqft inc garage) of accommodation over 3 storeys, the property features a stylish open plan dining kitchen with Neff integrated appliances and aluminium sliding doors to the rear garden, separate utility space, a designated office, 5 good-sized double bedrooms and 4 chic Porcelanosa bathrooms, including 3 en-suites.

The ground floor comprises; central entrance hallway, double aspect family lounge with aluminium sliding leading to the rear garden, ground floor WC, designated office, open plan dining kitchen with quartz worktops, Neff integrated appliances and a separate utility room.

The first floor comprises; stylish Porcelanosa main bathroom, 3 generously sized double bedrooms including one with en-suite shower room.

The second floor comprises; a further 2 double en-suite bedrooms.





### **Floor Plan**



# Area Map

Teversal

# **Energy Efficiency Graph**

Coogle





Please contact our Chesterfield Office on 01246 567540 if you wish to arrange a viewing appointment for this property or require further information.

These particulars, whilst believed to be accurate are set out as a general outline only for guidance and do not constitute any part of an offer or contract. Intending purchasers should not rely on them as statements of representation of fact, but must satisfy themselves by inspection or otherwise as to their accuracy. No person in this firms employment has the authority to make or give any representation or warranty in respect of the property.



131 Chatsworth Road, Chesterfield, Derbyshire, S40 2AP T: 01246 567540 E: info@dalesandpeaks.co.uk www.dalesa