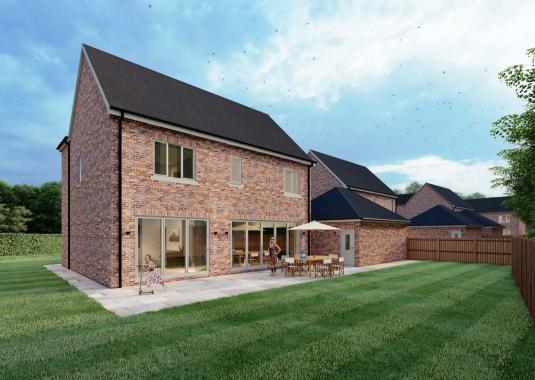

Meadow View House has been designed around the practicalities of modern day life, with flexible accommodation providing ample space work-from-home space and tonnes of space for a growing family. Offering 2432 sqft (2841 sqft inc garage) of accommodation over 3 storeys, the property features a stylish open plan dining kitchen with Neff integrated appliances and aluminium sliding doors to the rear garden, separate utility space, a designated office, 5 good-sized double bedrooms and 4 chic Porcelanosa bathrooms, including 3 en-suites.