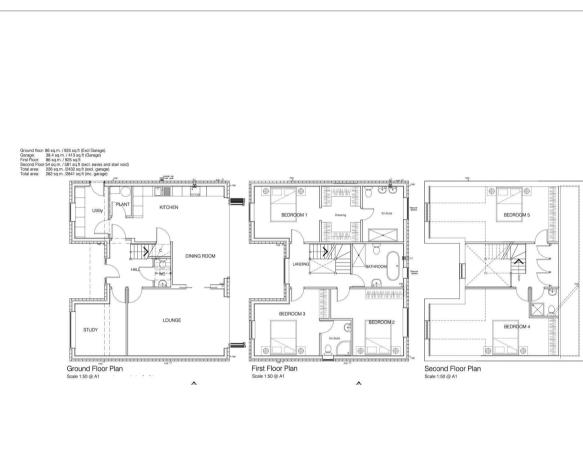

## **Floor Plan**

Meadow View House has been designed around the practicalities of modern day life, with flexible accommodation providing ample space work-from-home space and tonnes of space for a growing family. Offering 2432 sqft (2841 sqft inc garage) of accommodation over 3 storeys, the property features a stylish open plan dining kitchen with Neff integrated appliances and aluminium sliding doors to the rear garden, separate utility space, a designated office, 5 good-sized double bedrooms and 4 chic Porcelanosa bathrooms, including 3 en-suites.