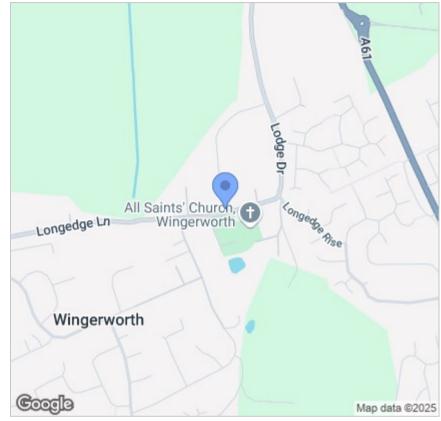

#### 124B Longedge Lane

Wingerworth, Chesterfield, S42

£535,000 - £560,000 (Guide price) Located in the pretty village of Wingerworth, on the outskirts of Chesterfield and surrounded by stunning Derbyshire countryside is this truly impressive, 4 bedroom detached new build eco-home. Sat in a private plot and enjoying picturesque views, this spacious family home has been designed around modern life and its layout is perfect for the growing family.

### Area Map