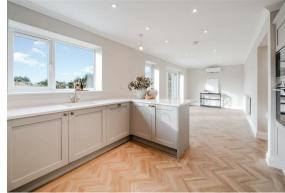

Offering 1743 sqft of accommodation over 2 storeys, the property features a flexible layout and ticks a lot of boxes for most buyers. The rear of the home has a social living and dining space leading from the kitchen with bi-fold doors into the west-facing garden, a separate more formal lounge space to the front, designated work-from-home space, generously sized bedrooms, modern and tastefully styled bathroom as well as conveniences such as an integral single garage and large utility with access both into the garage and into the garden, make this home work for modern day family life.

The ground floor comprises; impressive entrance hallway with central staircase, ground floor WC, designated office and ample storage, modern shaker kitchen with a range of hi-spec integrated appliances, quartz worktops and a separate utility room, open plan living and dining space with bifold doors to the rear garden and a bay-fronted family lounge.