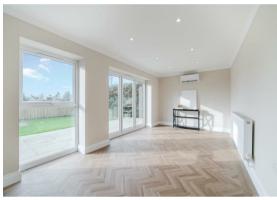

Offering 1743 sqft of accommodation over 2 storeys, the property features a flexible layout and ticks a lot of boxes for most buyers. The rear of the home has a social living and dining space leading from the kitchen with bi-fold doors into the west-facing garden, a separate more formal lounge space to the front, designated work-from-home space, generously sized bedrooms, modern and tastefully styled bathroom as well as conveniences such as an integral single garage and large utility with access both into the garage and into the garden, make this home work for modern day family life.

Externally, to the front of the home is a large driveway offering parking for a range of vehicles and to the rear, a west facing garden capturing the

evening sun with a patio spanning the rear of the home.

The ground floor comprises; impressive entrance hallway with central staircase, ground floor WC, designated office and ample storage, modern shaker kitchen with a range of hi-spec integrated appliances, quartz worktops and a separate utility room, open plan living and dining space with bifold doors to the rear garden and a bay-fronted family lounge.