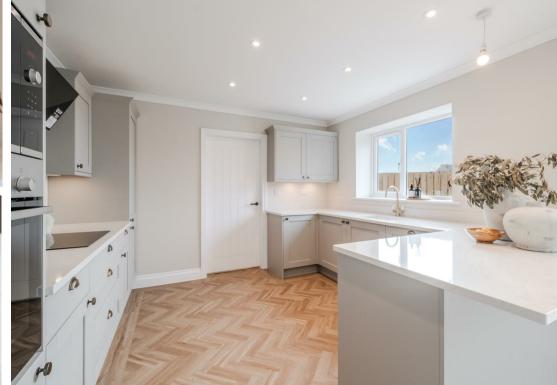

The ground floor comprises; impressive entrance hallway with central staircase, ground floor WC, designated office and ample storage, modern shaker kitchen with a range of hi-spec integrated appliances, quartz worktops and a separate utility room, open plan living and dining space with bifold doors to the rear garden and a bay-fronted family lounge.

The first floor comprises; double height landing filling the upstairs with natural light, 2 modern fully tiled bathrooms including the master en-suite, 4 very generously proportioned bedrooms.