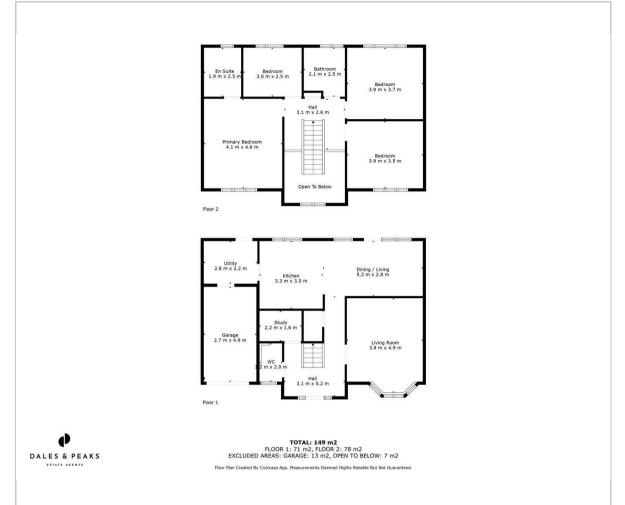

Offering 1743 sqft of accommodation over 2 storeys, the property features a flexible layout and ticks a lot of boxes for most buyers. The rear of the home has a social living and dining space leading from the kitchen with bi-fold doors into the west-facing garden, a separate more formal lounge space to the front, designated work-from-home space, generously sized bedrooms, modern and tastefully styled bathroom as well as conveniences such as an integral single garage and large utility with access both into the garage and into the garden, make this home work for modern day family life.

The ground floor comprises; impressive entrance hallway with central staircase, ground floor WC, designated office and ample storage, modern shaker kitchen with a range of hi-spec integrated appliances, quartz worktops and a separate utility room, open plan living and dining space with bifold doors to the rear garden and a bay-fronted family lounge.

The first floor comprises; double height landing filling the upstairs with natural light, 2 modern fully tiled bathrooms including the master en-suite, 4 very generously proportioned bedrooms.

### Floor Plan