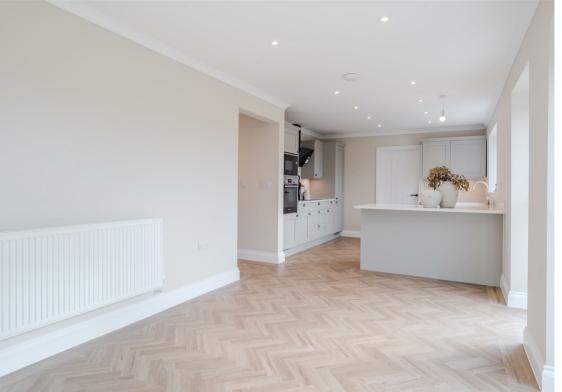

Offering 1743 sqft of accommodation over 2 storeys, the property features a flexible layout and ticks a lot of boxes for most buyers. The rear of the home has a social living and dining space leading from the kitchen with bi-fold doors into the west-facing garden, a separate more formal lounge space to the front, designated work-from-home space, generously sized bedrooms, modern and tastefully styled bathroom as well as conveniences such as an integral single garage and large utility with access both into the garage and into the garden, make this home work for modern day family life.

The ground floor comprises; impressive entrance hallway with central staircase, ground floor WC, designated office and ample storage, modern shaker kitchen with a range of hi-spec integrated appliances, quartz worktops and a separate utility room, open plan living and dining space with bifold doors to the rear garden and a bay-fronted family lounge.