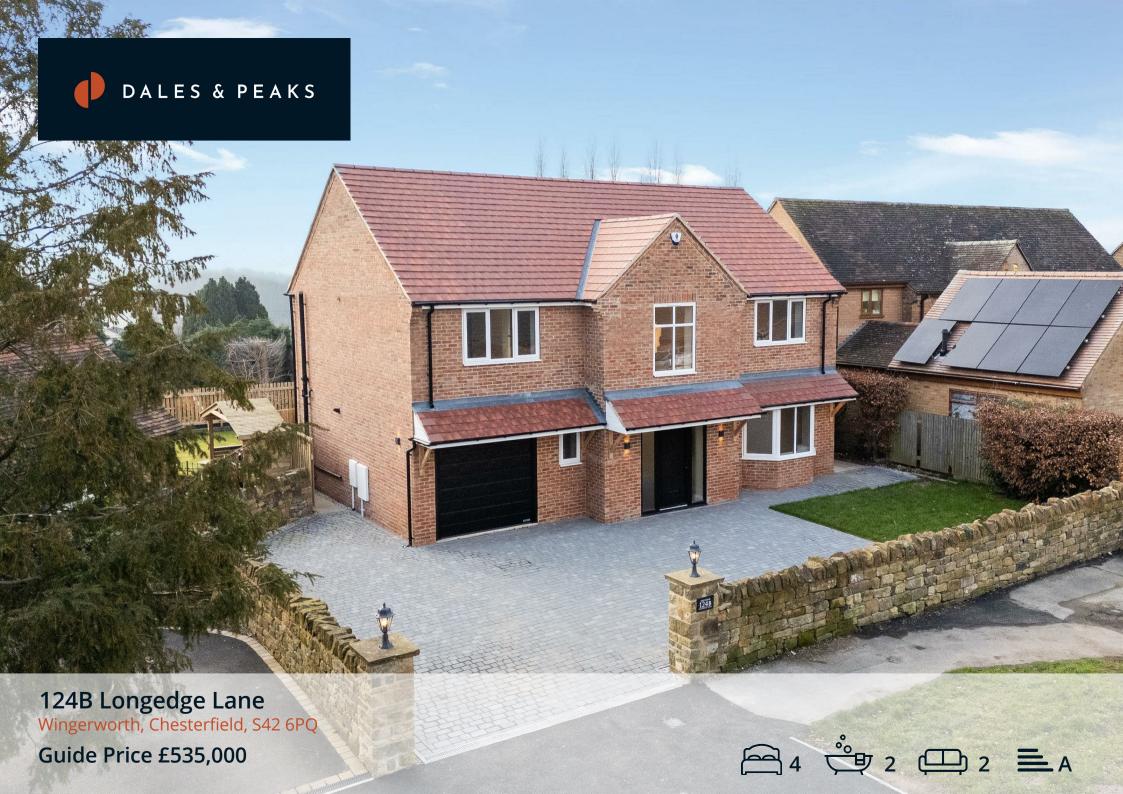

#### 124B Longedge Lane

Wingerworth, Chesterfield, S42

£535,000 - £560,000 (Guide price) Located in the pretty village of Wingerworth, on the outskirts of Chesterfield and surrounded by stunning Derbyshire countryside is this truly impressive, 4 bedroom detached new build eco-home. Sat in a private plot and enjoying picturesque views, this spacious family home has been designed around modern life and its layout is perfect for the growing family.

Externally, to the front of the home is a large driveway offering parking for a range of vehicles and to the rear, a west facing garden capturing the

evening sun with a patio spanning the rear of the home.

#### **Energy Efficiency Graph**