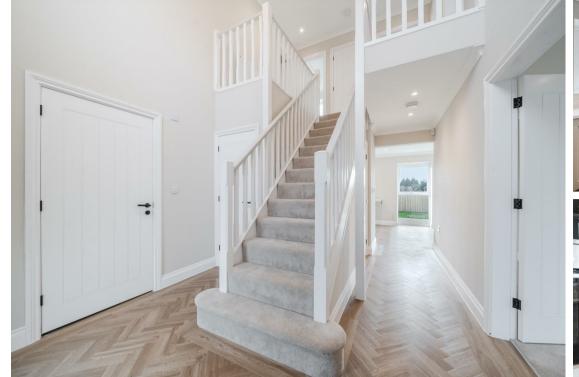

A truly stand out feature of this home is its grand entrance, a double height entrance hallway with large front window filling the home with natural light, a central staircase and an instant inviting feeling of space make this home feel truly special.

The first floor comprises; double height landing filling the upstairs with natural light, 2 modern fully tiled bathrooms including the master en-suite, 4 very generously proportioned bedrooms.