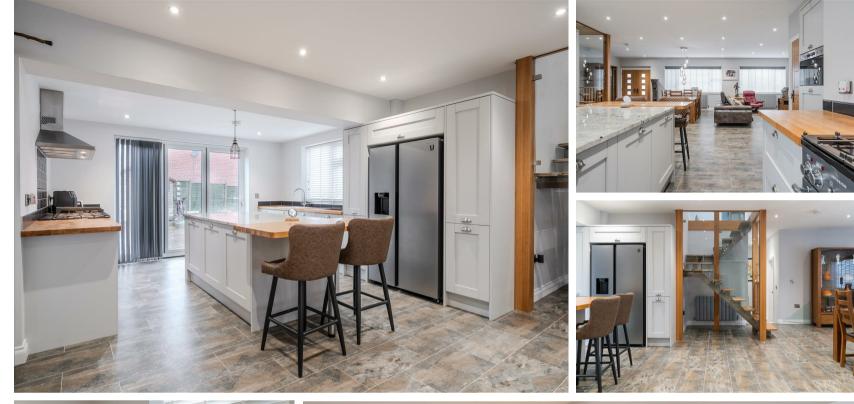

A stand out feature of this property is its open plan layout. With a fantastic social space leading off the kitchen, the living accommodation is ideal for entertaining but perfectly suited to a growing family.

Offering 2023 sqft of accommodation over 2 storeys, the property feature a flexible layout with large bedrooms on both the ground floor and first floor, 3 bathrooms including the master ensuite, the bespoke island kitchen comes with a range of integrated appliances and granite worktops, off the kitchen is a large, open plan living space as well as conveniences such as a separate utility and boot room.

The ground floor comprises; entrance porch, bespoke island kitchen with granite worktops and a range of integrated appliances, separate utility/ shower room, open plan living and dining space, 2 large double