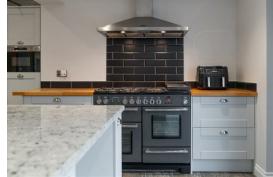

Offering 2023 sqft of accommodation over 2 storeys, the property feature a flexible layout with large bedrooms on both the ground floor and first floor, 3 bathrooms including the master ensuite, the bespoke island kitchen comes with a range of integrated appliances and granite worktops, off the kitchen is a large, open plan living space as well as conveniences such as a separate utility and boot room.

The ground floor comprises; entrance porch, bespoke island kitchen with granite worktops and a range of integrated appliances, separate utility/ shower room, open plan living and dining space, 2 large double