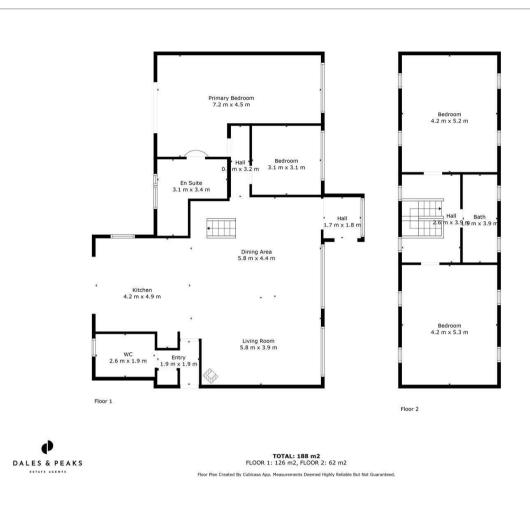

#### **Floor Plan**

Offering 2023 sqft of accommodation over 2 storeys, the property feature a flexible layout with large bedrooms on both the ground floor and first floor, 3 bathrooms including the master ensuite, the bespoke island kitchen comes with a range of integrated appliances and granite worktops, off the kitchen is a large, open plan living space as well as conveniences such as a separate utility and boot room.

The ground floor comprises; entrance porch, bespoke island kitchen with granite worktops and a range of integrated appliances, separate utility/ shower room, open plan living and dining space, 2 large double

bedrooms including the master bedroom with en-suite bathroom.

The first floor comprises; 2 very spacious double bedrooms and a further bathroom.