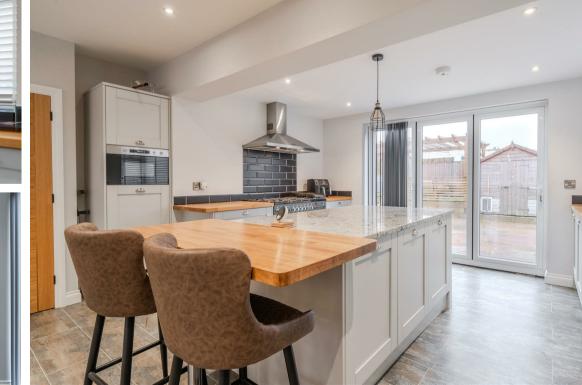

Offering 2023 sqft of accommodation over 2 storeys, the property feature a flexible layout with large bedrooms on both the ground floor and first floor, 3 bathrooms including the master ensuite, the bespoke island kitchen comes with a range of integrated appliances and granite worktops, off the kitchen is a large, open plan living space as well as conveniences such as a separate utility and boot room.

The ground floor comprises; entrance porch, bespoke island kitchen with granite worktops and a range of integrated appliances, separate utility/ shower room, open plan living and dining space, 2 large double