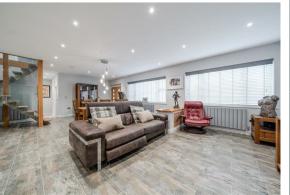

A stand out feature of this property is its open plan layout. With a fantastic social space leading off the kitchen, the living accommodation is ideal for entertaining but perfectly suited to a growing family.

Offering 2023 sqft of accommodation over 2 storeys, the property feature a flexible layout with large bedrooms on both the ground floor and first floor, 3 bathrooms including the master ensuite, the bespoke island kitchen comes with a range of integrated appliances and granite worktops, off the kitchen is a large, open plan living space as well as conveniences such as a separate utility and boot room.