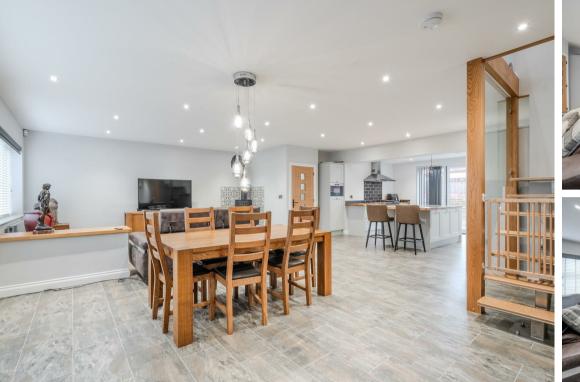

A stand out feature of this property is its open plan layout. With a fantastic social space leading off the kitchen, the living accommodation is ideal for entertaining but perfectly suited to a growing family.

Offering 2023 sqft of accommodation over 2 storeys, the property feature a flexible layout with large bedrooms on both the ground floor and first floor, 3 bathrooms including the master ensuite, the bespoke island kitchen comes with a range of integrated appliances and granite worktops, off the kitchen is a large, open plan living space as well as conveniences such as a separate utility and boot room.

The ground floor comprises; entrance porch, bespoke island kitchen with granite worktops and a range of integrated appliances, separate utility/ shower room, open plan living and dining space, 2 large double

bedrooms including the master bedroom with en-suite bathroom.

The first floor comprises; 2 very spacious double bedrooms and a further bathroom.