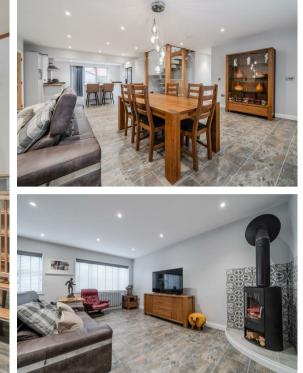

A stand out feature of this property is its open plan layout. With a fantastic social space leading off the kitchen, the living accommodation is ideal for entertaining but perfectly suited to a growing family.

bedrooms including the master bedroom with en-suite bathroom.

The first floor comprises; 2 very spacious double bedrooms and a further bathroom.