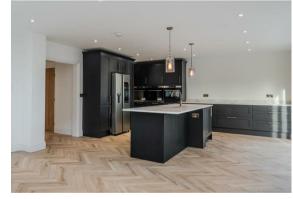

Welcome to Elmslea, a charming and elegantly styled 4 double bedroom executive family home, architecturally designed to blend into the eclecic period facade of Somersall Lane. Offering a truly spacious 2529 sqft of accommodation over 2 storeys, the property features an open plan living and dining island kitchen, a designated ground floor office providing ample work-from-home space, a separate formal lounge, generously sized bedrooms including beds 1 and 2 with en-suite shower room, an integral single garage, ample off road parking and a private garden to the rear of the property.