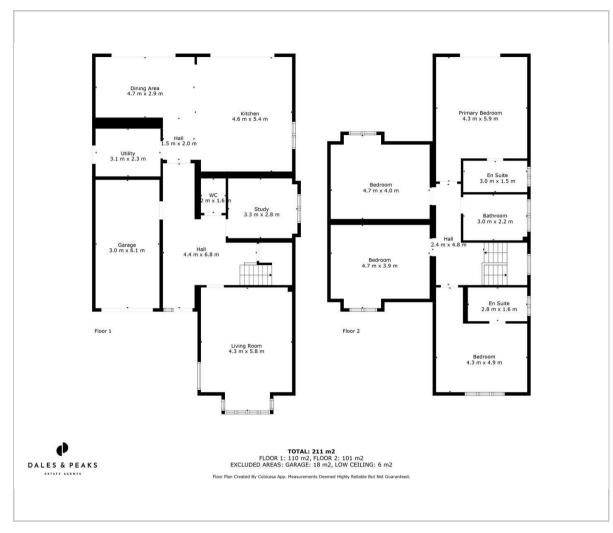

turally designed to blend into the eclecic period facade of Somersall Lane. Offering a truly spacious 2529 sqft of accommodation over 2 storeys, the property features an open plan living and dining island kitchen, a designated ground floor office providing ample work-from-home space, a separate formal lounge, generously sized bedrooms including beds 1 and 2 with en-suite shower room, an integral single garage, ample off road parking and a private garden to the rear of the property.

2 x AEG 8000 Series Built in Multifunction Ovens AEG Series 8000 Built in Combination Microwave AEG Black Warming Drawers AEG Series 8000 Black Induction Hob with Built in Extractor (4 ring) Samsung Family Hub Freestanding Fridge Freezer with Interactive Smart Screen



























#### Floor Plan



## Viewing

Please contact our Chesterfield Office on 01246 567540 if you wish to arrange a viewing appointment for this property or require further information.

These particulars, whilst believed to be accurate are set out as a general outline only for guidance and do not constitute any part of an offer or contract. Intending purchasers should not rely on them as statements of representation of fact, but must satisfy themselves by inspection or otherwise as to their accuracy. No person in this firms employment has the authority to make or give any representation or warranty in respect of the property.

### Area Map



## **Energy Efficiency Graph**