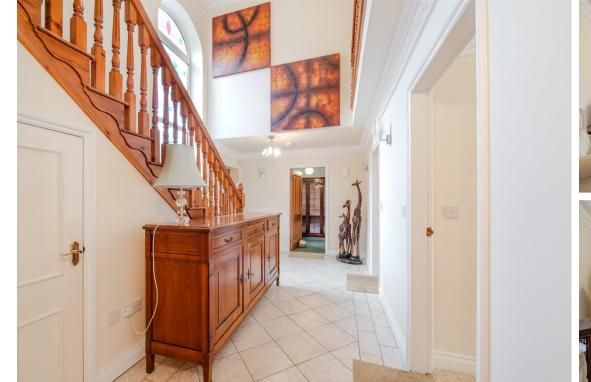

A truly stand-out feature is the amount of natural light flowing through the home. It's south-east facing garden captures the majority of the daytime sunshine with the large windows and open views bringing that sunshine into the home. To the front of the property is a stunning stained glass feature window looking into the galleried landing.

Offering a truly spacious 3143 sqft of accommodation over 3 storeys, the property features 2 ground floor reception rooms including a family lounge and formal dining room, a designated home office, shaker kitchen with granite worktops, integrated appliances and a separate utility room, 5 generously sized bedrooms, 3 bathrooms including 2 en-suites and a further flexible use loft room, ideal for a large bedroom or a further reception room. Please note - the second floor loft room is part of the property's original construction and thus is classed as useable living space.