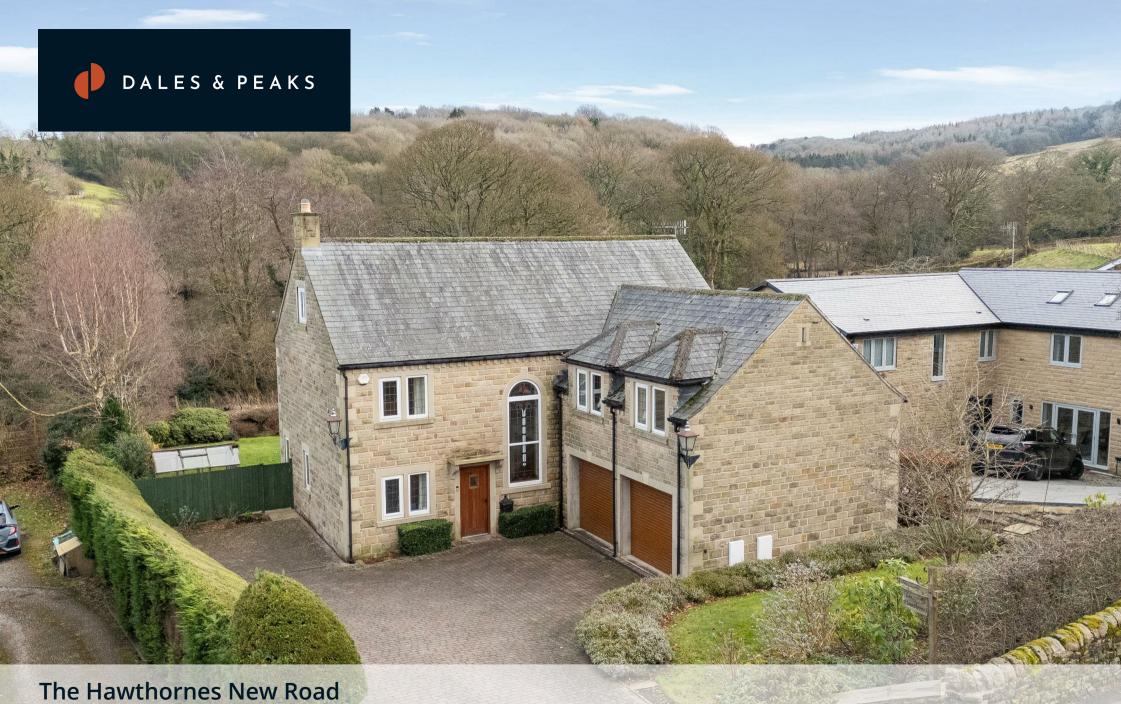

The Hawthornes New Road Holymoorside, Chesterfield, S42 7EW £825,000

# Holymoorside, Chesterfield, S42

Centrally located in the pretty and exceptionally sought after village of Holymoorside, and enjoying a position looking out towards open countryside, is this 5 bedroom, stone built detached family home.

Originally constructed in 2006 and built by renowned local home builder to bespoke specifications, The Hawthornes was built to the highest of standards and designed to be a timeless, one-off, executive family home, with ample accommodation suited both to a growing family and a home-owner requiring space to work-from-home.

Set back from the road and occupying a large plot measuring approximately 0.2 of an acre. To the rear of the home is a landscaped garden with lawned area and large patio spanning the width of the property. To the front and side is an exceptionally large block-paved driveway providing parking for multiple vehicles, including ample space for a motorhome or caravan.