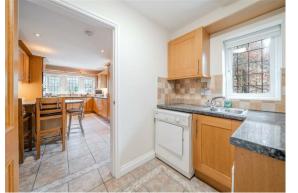

Offering a truly spacious 3143 sqft of accommodation over 3 storeys, the property features 2 ground floor reception rooms including a family lounge and formal dining room, a designated home office, shaker kitchen with granite worktops, integrated appliances and a separate utility room, 5 generously sized bedrooms, 3 bathrooms including 2 en-suites and a further flexible use loft room, ideal for a large bedroom or a further reception room. Please note - the second floor loft room is part of the property's original construction and thus is classed as useable living space.