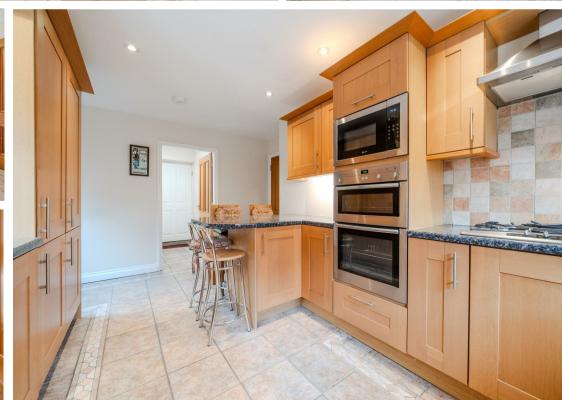

Offering a truly spacious 3143 sqft of accommodation over 3 storeys, the property features 2 ground floor reception rooms including a family lounge and formal dining room, a designated home office, shaker kitchen with granite worktops, integrated appliances and a separate utility room, 5 generously sized bedrooms, 3 bathrooms including 2 en-suites and a further flexible use loft room, ideal for a large bedroom or a further reception room. Please note - the second floor loft room is part of the property's original construction and thus is classed as useable living space.