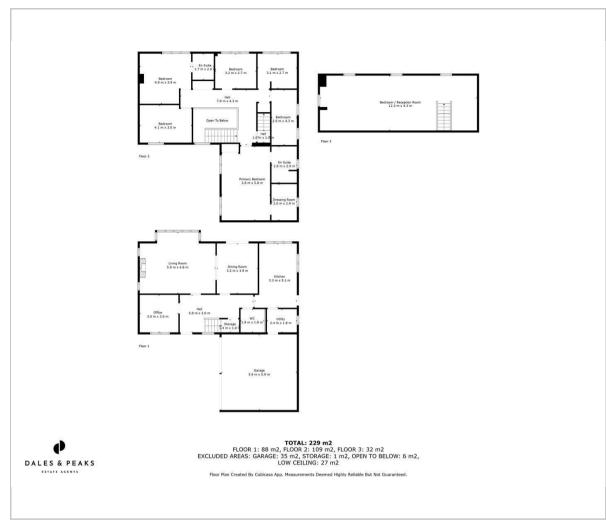

Offering a truly spacious 3143 sqft of accommodation over 3 storeys, the property features 2 ground floor reception rooms including a family lounge and formal dining room, a designated home office, shaker kitchen with granite worktops, integrated appliances and a separate utility room, 5 generously sized bedrooms, 3 bathrooms including 2 en-suites and a further flexible use loft room, ideal for a large bedroom or a further reception room. Please note - the second floor loft room is part of the property's original construction and thus is classed as useable living space.

## Floor Plan