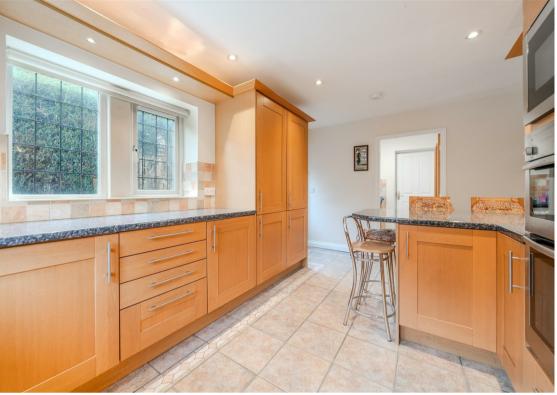

Offering a truly spacious 3143 sqft of accommodation over 3 storeys, the property features 2 ground floor reception rooms including a family lounge and formal dining room, a designated home office, shaker kitchen with granite worktops, integrated appliances and a separate utility room, 5 generously sized bedrooms, 3 bathrooms including 2 en-suites and a further flexible use loft room, ideal for a large bedroom or a further reception room. Please note - the second floor loft room is part of the property's original construction and thus is classed as useable living space.