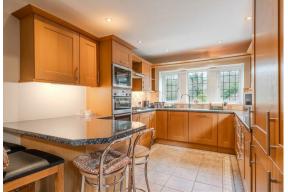

Offering a truly spacious 3143 sqft of accommodation over 3 storeys, the property features 2 ground floor reception rooms including a family lounge and formal dining room, a designated home office, shaker kitchen with granite worktops, integrated appliances and a separate utility room, 5 generously sized bedrooms, 3 bathrooms including 2 en-suites and a further flexible use loft room, ideal for a large bedroom or a further reception room. Please note - the second floor loft room is part of the property's original construction and thus is classed as useable living space.