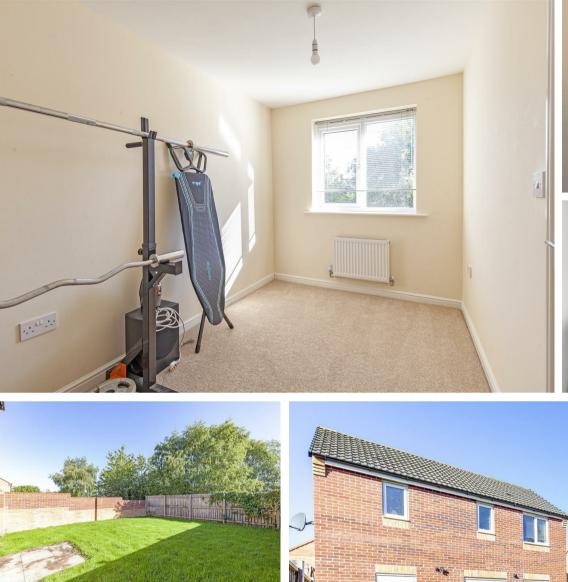

#### Holmewood, Chesterfield, S42 5FF

Guide Price (£200,000 - £210,000)A well presented 3 bedroom detached property, offering 950 sqft of accommodation over 2 storeys. Located on a quiet cul-de-sac in Holmewood, 14 Colliers Way benefits from an integral garage, off street parking and gardens to the front and rear.

The ground floor comprises; Entrance hallway, spacious living room, downstairs WC and dining kitchen with patio doors leading onto good sized garden.

The first floor comprises; Master bedroom with ensuite, 2 further bedrooms and family bathroom.