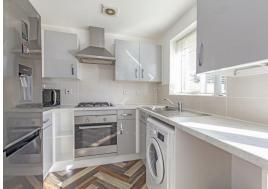

The ground floor comprises; Entrance hallway, spacious living room, downstairs WC and dining kitchen with patio doors leading onto good sized garden.

The first floor comprises; Master bedroom with ensuite, 2 further bedrooms and family bathroom.