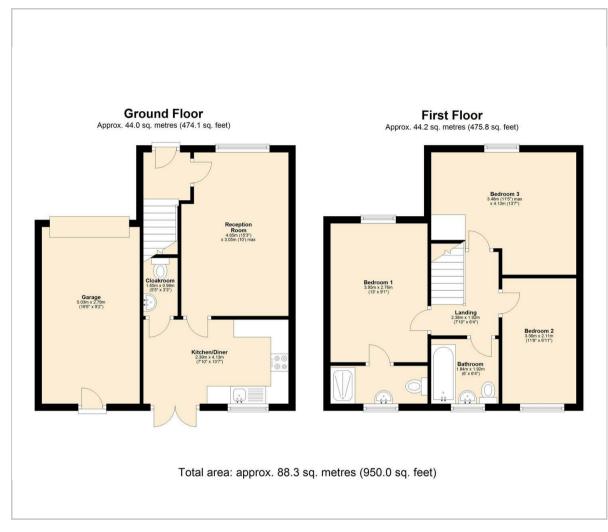

### Floor Plan

The ground floor comprises; Entrance hallway, spacious living room, downstairs WC and dining kitchen with patio doors leading onto good sized garden.

The first floor comprises; Master bedroom with ensuite, 2 further bedrooms and family bathroom.