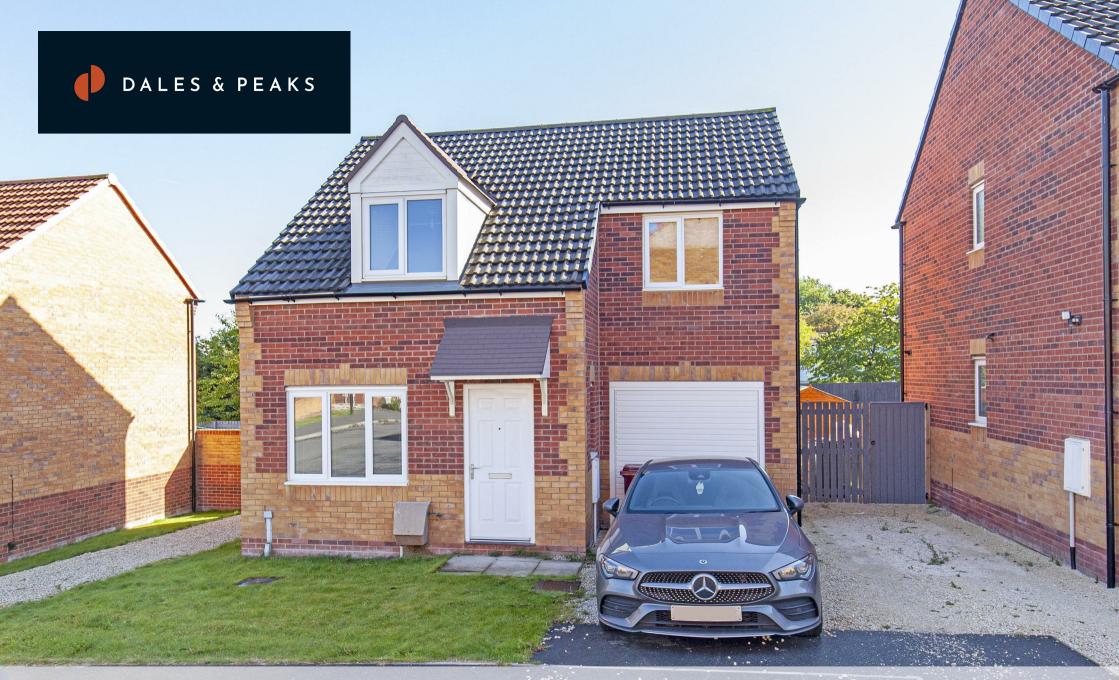

14 Colliers Way
Holmewood, Chesterfield, S42 5FF

£200,000

## **14 Colliers Way**

#### Holmewood, Chesterfield, S42 5FF

Guide Price (£200,000 - £210,000)A well presented 3 bedroom detached property, offering 950 sqft of accommodation over 2 storeys. Located on a quiet cul-de-sac in Holmewood, 14 Colliers Way benefits from an integral garage, off street parking and gardens to the front and rear.

The ground floor comprises; Entrance hallway, spacious living room, downstairs WC and dining kitchen with patio doors leading onto good sized garden.

The first floor comprises; Master bedroom with ensuite, 2 further bedrooms and family bathroom.