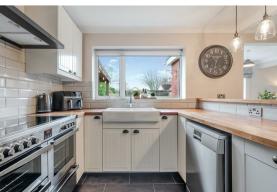

Offering 1593 sqft of accommodation over 1 storey, the property features 2 reception room which includes a large lounge with log burning stove and patio doors filling the home with natural light. The kitchen is tastefully modern with an open plan dining room and has the luxury of a separate utility room and the bedrooms are flexibly set out, making the home ideally suited for a buyer requiring work-from-home space. The property also benefits from 2 bathrooms, including a master en-suite shower room and a further WC.

The accommodation comprises; entrance hallway, WC, open plan dining kitchen with separate utility / laundry room, impressive family lounge, 4 generously proportioned bedrooms and 2 bathrooms, including the master en-suite shower room.