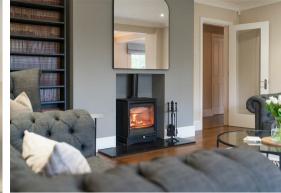

Offering 1593 sqft of accommodation over 1 storey, the property features 2 reception room which includes a large lounge with log burning stove and patio doors filling the home with natural light. The kitchen is tastefully modern with an open plan dining room and has the luxury of a separate utility room and the bedrooms are flexibly set out, making the home ideally suited for a buyer requiring work-from-home space. The property also benefits from 2 bathrooms, including a master en-suite shower room and a further WC.