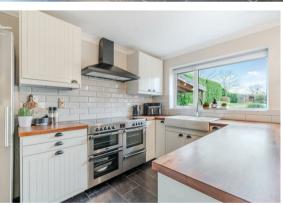

Offering 1593 sqft of accommodation over 1 storey, the property features 2 reception room which includes a large lounge with log burning stove and patio doors filling the home with natural light. The kitchen is tastefully modern with an open plan dining room and has the luxury of a separate utility room and the bedrooms are flexibly set out, making the home ideally suited for a buyer requiring work-from-home space. The property also benefits from 2 bathrooms, including a master en-suite shower room and a further WC.

The accommodation comprises; entrance hallway, WC, open plan dining kitchen with separate utility / laundry room, impressive family lounge, 4 generously proportioned bedrooms and 2 bathrooms, including the master en-suite shower room.