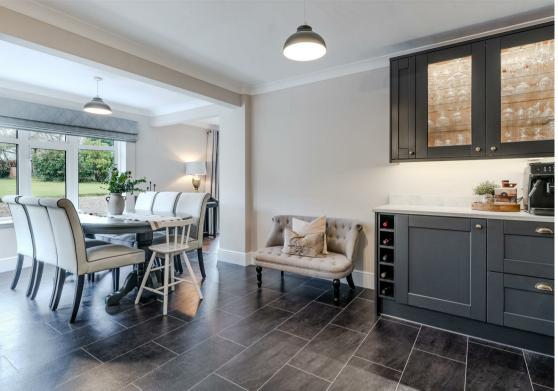

Offering 1593 sqft of accommodation over 1 storey, the property features 2 reception room which includes a large lounge with log burning stove and patio doors filling the home with natural light. The kitchen is tastefully modern with an open plan dining room and has the luxury of a separate utility room and the bedrooms are flexibly set out, making the home ideally suited for a buyer requiring work-from-home space. The property also benefits from 2 bathrooms, including a master en-suite shower room and a further WC.

The accommodation comprises; entrance hallway, WC, open plan dining kitchen with separate utility / laundry room, impressive family lounge, 4 generously proportioned bedrooms and 2 bathrooms, including the master en-suite shower room.