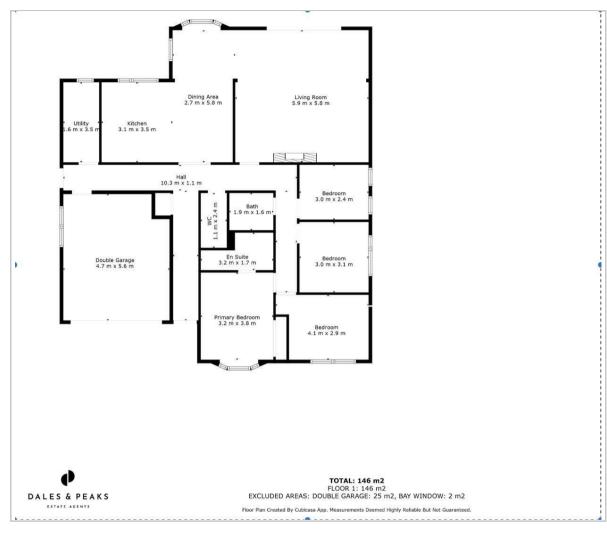

are flexibly set out, making the home ideally suited for a buyer requiring work-from-home space. The property also benefits from 2 bathrooms, including a master en-suite shower room and a further WC.

Externally; to the front of the home is an integral double garage, large block paved driveway providing off road parking for multiple vehicles and a manicured garden. To the rear, a private and beautifully landscaped garden with open field views towards Holymoorside and beyond.



















The accommodation comprises; entrance hallway, WC, open plan dining kitchen with separate utility / laundry room, impressive family lounge, 4 generously proportioned bedrooms and 2 bathrooms, including the master en-suite shower room.

# Dales & Peaks ForwardMove please read







#### Floor Plan



## Viewing

Please contact our Chesterfield Office on 01246 567540

if you wish to arrange a viewing appointment for this property or require further information.

These particulars, whilst believed to be accurate are set out as a general outline only for guidance and do not constitute any part of an offer or contract. Intending purchasers should not rely on them as statements of representation of fact, but must satisfy themselves by inspection or otherwise as to their accuracy. No person in this firms employment has the authority to make or give any representation or warranty in respect of the property.

### Area Map



## **Energy Efficiency Graph**