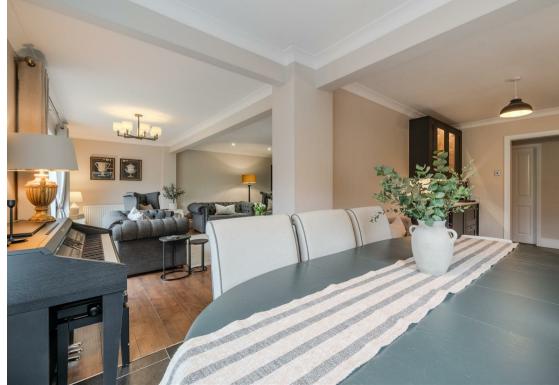

Offering 1593 sqft of accommodation over 1 storey, the property features 2 reception room which includes a large lounge with log burning stove and patio doors filling the home with natural light. The kitchen is tastefully modern with an open plan dining room and has the luxury of a separate utility room and the bedrooms are flexibly set out, making the home ideally suited for a buyer requiring work-from-home space. The property also benefits from 2 bathrooms, including a master en-suite shower room and a further WC.

The accommodation comprises; entrance hallway, WC, open plan dining kitchen with separate utility / laundry room, impressive family lounge, 4 generously proportioned bedrooms and 2 bathrooms, including the master en-suite shower room.