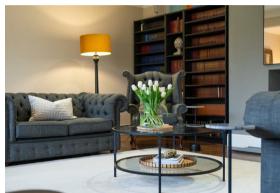

Offering 1593 sqft of accommodation over 1 storey, the property features 2 reception room which includes a large lounge with log burning stove and patio doors filling the home with natural light. The kitchen is tastefully modern with an open plan dining room and has the luxury of a separate utility room and the bedrooms are flexibly set out, making the home ideally suited for a buyer requiring work-from-home space. The property also benefits from 2 bathrooms, including a master en-suite shower room and a further WC.

The accommodation comprises; entrance hallway, WC, open plan dining kitchen with separate utility / laundry room, impressive family lounge, 4 generously proportioned bedrooms and 2 bathrooms, including the master en-suite shower room.