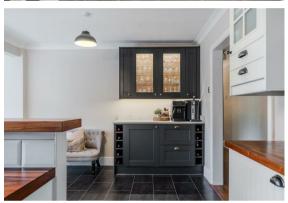

Offering 1593 sqft of accommodation over 1 storey, the property features 2 reception room which includes a large lounge with log burning stove and patio doors filling the home with natural light. The kitchen is tastefully modern with an open plan dining room and has the luxury of a separate utility room and the bedrooms are flexibly set out, making the home ideally suited for a buyer requiring work-from-home space. The property also benefits from 2 bathrooms, including a master en-suite shower room and a further WC.

The accommodation comprises; entrance hallway, WC, open plan dining kitchen with separate utility / laundry room, impressive family lounge, 4 generously proportioned bedrooms and 2 bathrooms, including the master en-suite shower room.