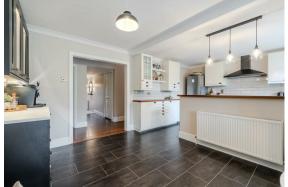

Offering 1593 sqft of accommodation over 1 storey, the property features 2 reception room which includes a large lounge with log burning stove and patio doors filling the home with natural light. The kitchen is tastefully modern with an open plan dining room and has the luxury of a separate utility room and the bedrooms are flexibly set out, making the home ideally suited for a buyer requiring work-from-home space. The property also benefits from 2 bathrooms, including a master en-suite shower room and a further WC.

The accommodation comprises; entrance hallway, WC, open plan dining kitchen with separate utility / laundry room, impressive family lounge, 4 generously proportioned bedrooms and 2 bathrooms, including the master en-suite shower room.