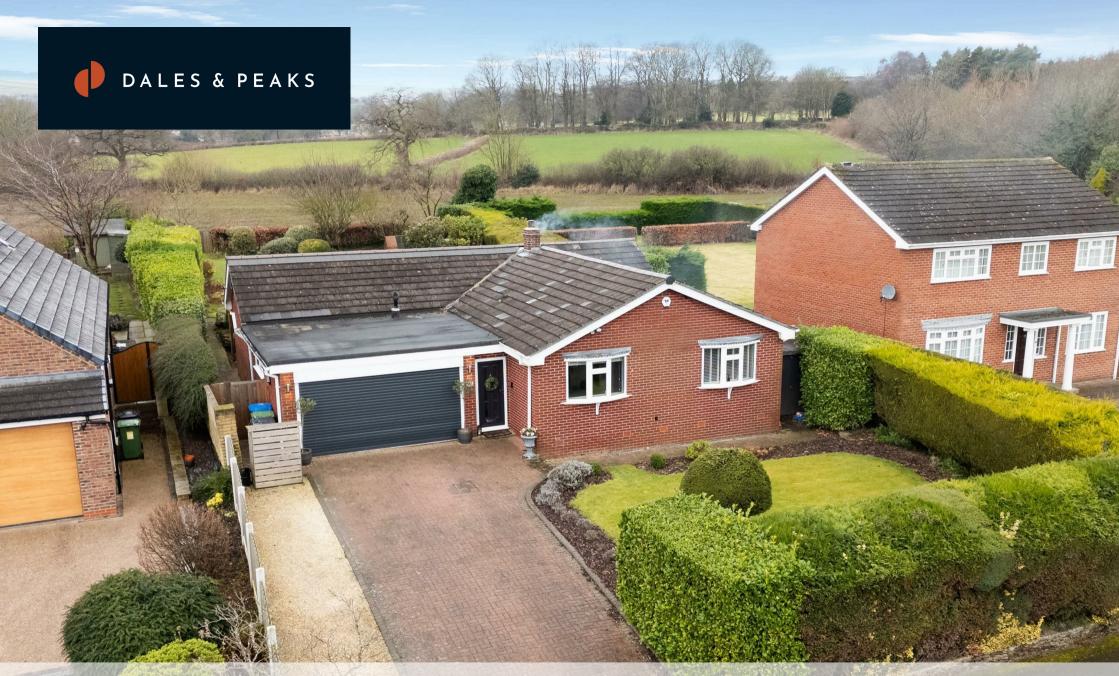

#### 33 Brookside Bar

, Chesterfield, S40 3PL

Located in the highly sought-after suburb of Brookside, an area hugely popular due to being within a stones throw of the vibrant Chatsworth Road paired with its close proximity to surrounding countryside, is this stylish, practical and deceptively spacious 4 bedroom detached bungalow.

A stand-out feature of this home is its west-facing garden, measuring approximately 1/4 of an acre, the beautifully landscaped gardens enjoy open field views to the rear and its aspect captures the afternoon and evening sun.

Externally; to the front of the home is an integral double garage, large block paved driveway providing off road parking for multiple vehicles and a manicured garden. To the rear, a private and beautifully landscaped garden with open field views towards Holymoorside and beyond.