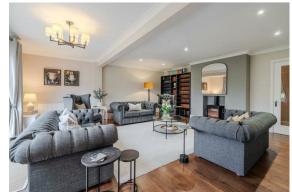

Offering 1593 sqft of accommodation over 1 storey, the property features 2 reception room which includes a large lounge with log burning stove and patio doors filling the home with natural light. The kitchen is tastefully modern with an open plan dining room and has the luxury of a separate utility room and the bedrooms are flexibly set out, making the home ideally suited for a buyer requiring work-from-home space. The property also benefits from 2 bathrooms, including a master en-suite shower room and a further WC.

The accommodation comprises; entrance hallway, WC, open plan dining kitchen with separate utility / laundry room, impressive family lounge, 4 generously proportioned bedrooms and 2 bathrooms, including the master en-suite shower room.