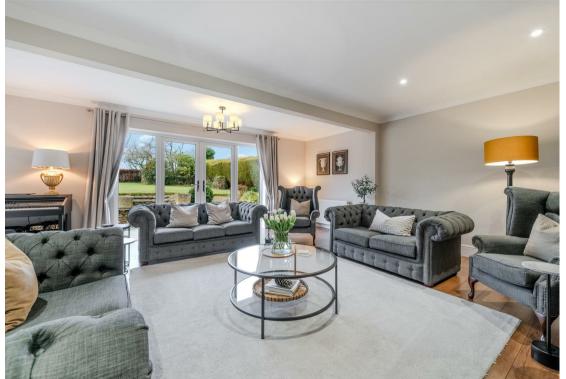

Offering 1593 sqft of accommodation over 1 storey, the property features 2 reception room which includes a large lounge with log burning stove and patio doors filling the home with natural light. The kitchen is tastefully modern with an open plan dining room and has the luxury of a separate utility room and the bedrooms are flexibly set out, making the home ideally suited for a buyer requiring work-from-home space. The property also benefits from 2 bathrooms, including a master en-suite shower room and a further WC.