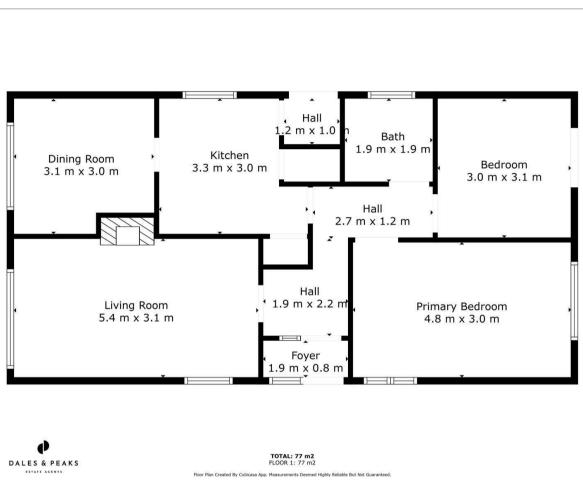

#### **Floor Plan**

Offering 828 sqft of accommodation over one storey, the property features a detached single garage with front and side access, a large driveway with carport, 2 generously sized bedrooms, 2 formal reception rooms including a lounge and a dining room, a kitchen and a bathroom.