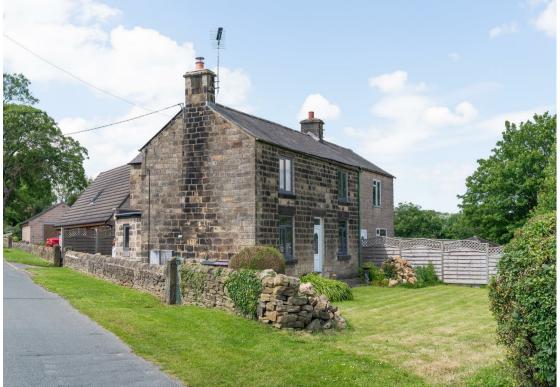

### **Highfield House Beresford**

Woolley Moor, Alfreton, DE55 6FH

£400,000 - £425,000 (guide price) Situated in this incredibly pretty, rural location, with stunning countryside views towards Ogston Reservoir and and an abundance of tranquil walks and local village amenities right on its doorstep, is this charming stone build detached property, presenting a fantastic opportunity for the right buyer to complete to their own specification.

The accommodation is set out to accommodate; 4 bedrooms, 2 bathrooms including an en-suite, formal lounge, kitchen with open plan dining room, separate snug lounge, integral garage.

Please note, the purchase of the property is as seen, the current vendors are not continuing the renovation and are selling as is for the right buyer to complete the renovation.