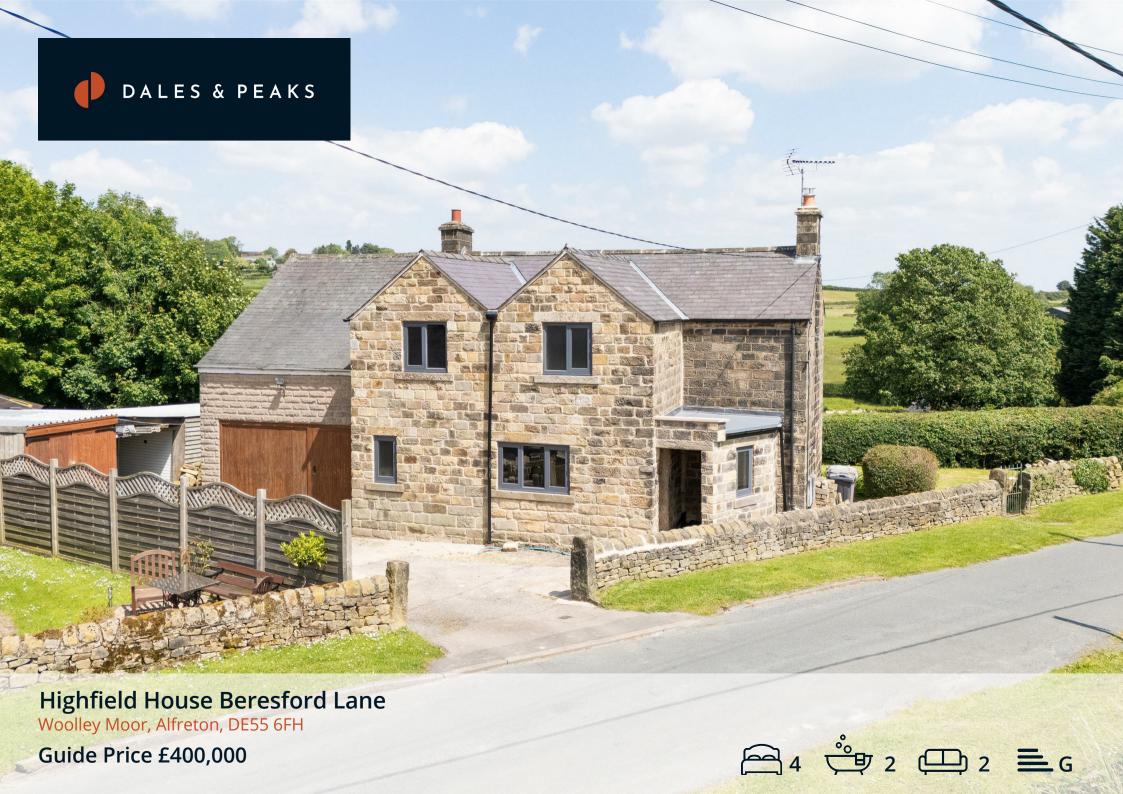

### **Highfield House Beresford**

Woolley Moor, Alfreton, DE55 6FH

£400,000 - £425,000 (guide price) Situated in this incredibly pretty, rural location, with stunning countryside views towards Ogston Reservoir and and an abundance of tranquil walks and local village amenities right on its doorstep, is this charming stone build detached property, presenting a fantastic opportunity for the right buyer to complete to their own specification.

The accommodation is set out to accommodate; 4 bedrooms, 2 bathrooms including an en-suite, formal lounge, kitchen with open plan dining room, separate snug lounge, integral garage.

Please note, the purchase of the property is as seen, the current vendors are not continuing the renovation and are selling as is for the right buyer to complete the renovation.