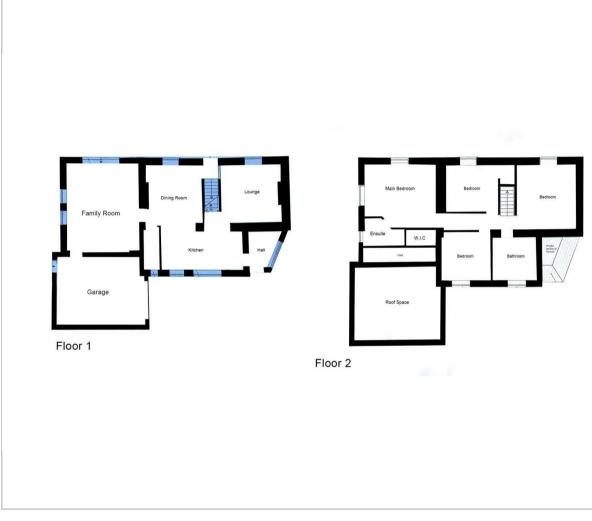

The accommodation is set out to accommodate; 4 bedrooms, 2 bathrooms including an en-suite, formal lounge, kitchen with open plan dining room, separate snug lounge, integral garage.

Please note, the purchase of the property is as seen, the current vendors are not continuing the renovation and are selling as is for the right buyer to complete the renovation.

## Floor Plan Area Map