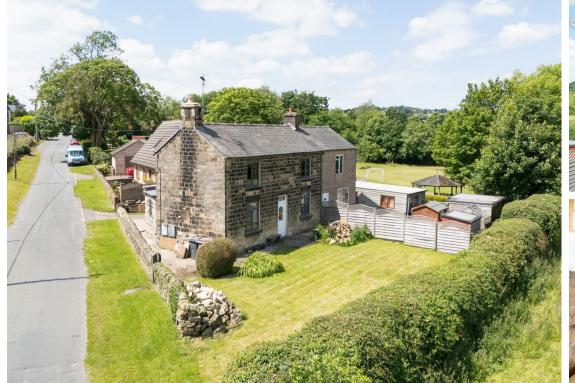

### **Highfield House Beresford**

Woolley Moor, Alfreton, DE55 6FH

£400,000 - £425,000 (guide price) Situated in this incredibly pretty, rural location, with stunning countryside views towards Ogston Reservoir and and an abundance of tranquil walks and local village amenities right on its doorstep, is this charming stone build detached property, presenting a fantastic opportunity for the right buyer to complete to their own specification.

The accommodation is set out to accommodate; 4 bedrooms, 2 bathrooms including an en-suite, formal lounge, kitchen with open plan dining room, separate snug lounge, integral garage.

Please note, the purchase of the property is as seen, the current vendors are not continuing the renovation and are selling as is for the right buyer to complete the renovation.