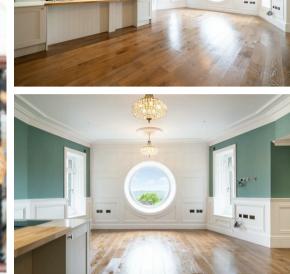

#### Apartment 22

Located on the top floor, to the east side of the castle. this lovely apartment is beautifully appointed with a fantastic open-plan living space, as well as 2 good sized bedrooms and 2 bathrooms, including an en-suite bath room.