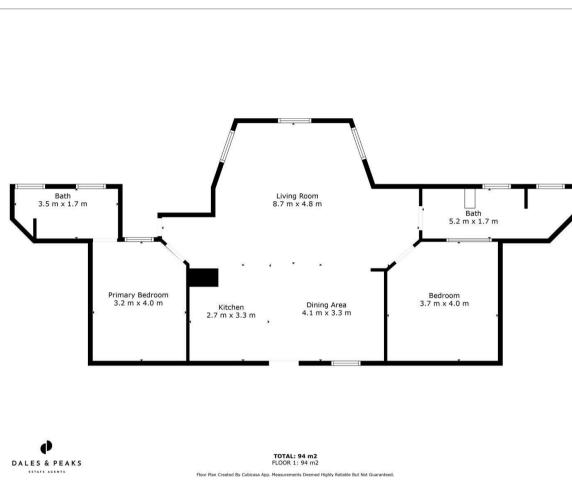

Riber Castle Estate Riber, Matlock, DE4 5JU £1,850 PCM

### **Riber Castle Estate** Riber, Matlock, DE4 5JU

For over 160 years Riber Castle has dominated the landscape above Matlock, today 26 lucky residents will be able to call it their home. Become part of this incredible building's future history.

#### Apartment 22

Located on the top floor, to the east side of the castle. this lovely apartment is beautifully appointed with a fantastic open-plan living space, as well as 2 good sized bedrooms and 2 bathrooms, including an en-suite bath room.

The History Of Riber Castle About This Property The Riber Castle Apartments Local Information Additional Information Rental info











- Alest

1000

#### **Floor Plan**



## Viewing

Please contact our Chesterfield Office on 01246 567540 if you wish to arrange a viewing appointment for this property or require further information.

These particulars, whilst believed to be accurate are set out as a general outline only for guidance and do not constitute any part of an offer or contract. Intending purchasers should not rely on them as statements of representation of fact, but must satisfy themselves by inspection or otherwise as to their accuracy. No person in this firms employment has the authority to make or give any representation or warranty in respect of the property.



## **Energy Efficiency Graph**





# E: info@dalesandpeaks.co.uk www.dalesandpeaks.co.uk

131 Chatsworth Road, Chesterfield, Derbyshire, S40 2AP T: 01246 567540

The Property Ombudsma