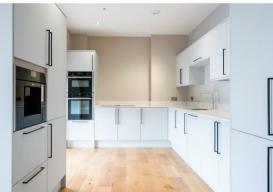

The second floor invites you into a spacious, open-plan dining and living area.

The expansive, modern kitchen is perfectly positioned for hosting guests or simply relaxing while enjoying the breathtaking views of the Derbyshire countryside through large windows.

The specification has been carefully considered with high quality fixtures and fittings in abundance throughout the property, highlights include high skirting boards, decorative cornice and ceiling mouldings, bespoke kitchens including island unit, composite worktops and Siemens appliances. Timber flooring to the living areas and carpeted bedrooms whilst the well-appointed bath and shower rooms are fully tiled.