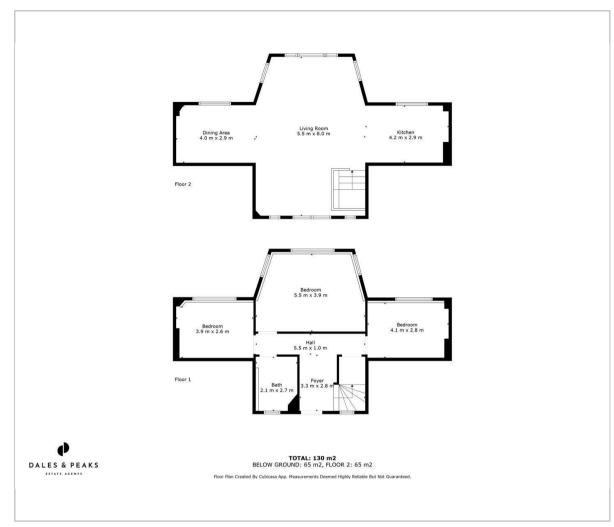

### Floor Plan

#### Apartment 17

This duplex apartment, situated on the first and second floor of Riber Castle, offers a unique blend of historic charm and modern sophistication. Large entrance hall featuring galleried doors.

The three bedrooms offer stunning viewings via large windows, perfect for letting in lots of natural light and taking in vistas of the Derbyshire hills. The family bathroom, providing ample space and comfort for family and guests.

The second floor invites you into a spacious, open-plan dining and living area.

The expansive, modern kitchen is perfectly positioned for hosting guests or simply relaxing while enjoying the breathtaking views of the Derbyshire countryside through large windows.