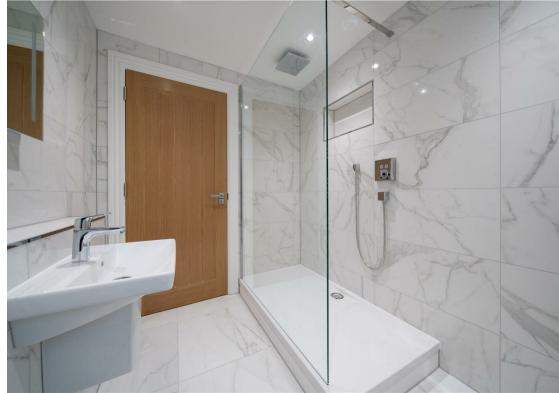

The three bedrooms offer stunning viewings via large windows, perfect for letting in lots of natural light and taking in vistas of the Derbyshire hills. The family bathroom, providing ample space and comfort for family and guests.

The specification has been carefully considered with high quality fixtures and fittings in abundance throughout the property, highlights include high skirting boards, decorative cornice and ceiling mouldings, bespoke kitchens including island unit, composite worktops and Siemens appliances. Timber flooring to the living areas and carpeted bedrooms whilst the well-appointed bath and shower rooms are fully tiled.