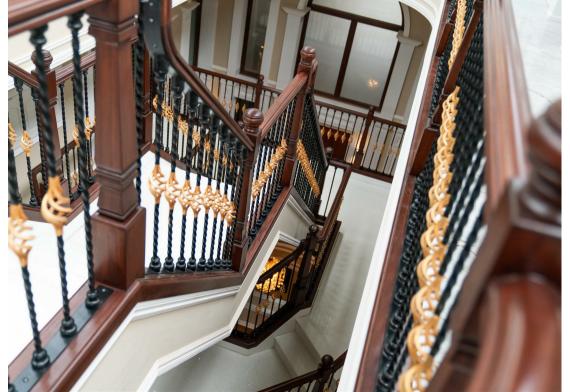

#### Apartment 17

This duplex apartment, situated on the first and second floor of Riber Castle, offers a unique blend of historic charm and modern sophistication. Large entrance hall featuring galleried doors.

The specification has been carefully considered with high quality fixtures and fittings in abundance throughout the property, highlights include high skirting boards, decorative cornice and ceiling mouldings, bespoke kitchens including island unit, composite worktops and Siemens appliances. Timber flooring to the living areas and carpeted bedrooms whilst the well-appointed bath and shower rooms are fully tiled.