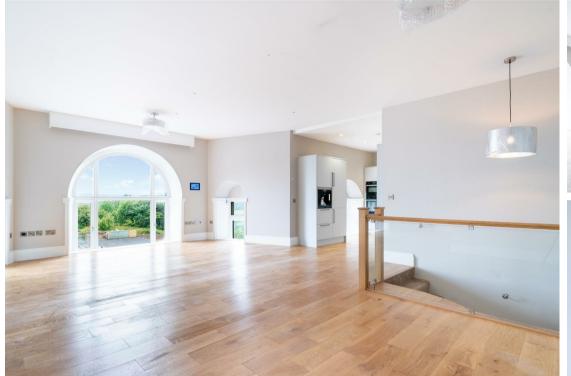

The second floor invites you into a spacious, open-plan dining and living area.

The expansive, modern kitchen is perfectly positioned for hosting guests or simply relaxing while enjoying the breathtaking views of the Derbyshire countryside through large windows.

The specification has been carefully considered with high quality fixtures and fittings in abundance throughout the property, highlights include high skirting boards, decorative cornice and ceiling mouldings, bespoke kitchens including island unit, composite worktops and Siemens appliances. Timber flooring to the living areas and carpeted bedrooms whilst the well-appointed bath and shower rooms are fully tiled.