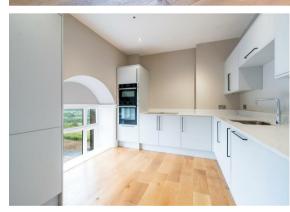

The second floor invites you into a spacious, open-plan dining and living area.

The expansive, modern kitchen is perfectly positioned for hosting guests or simply relaxing while enjoying the breathtaking views of the Derbyshire countryside through large windows.

The specification has been carefully considered with high quality fixtures and fittings in abundance throughout the property, highlights include high skirting boards, decorative cornice and ceiling mouldings, bespoke kitchens including island unit, composite worktops and Siemens appliances. Timber flooring to the living areas and carpeted bedrooms whilst the well-appointed bath and shower rooms are fully tiled.