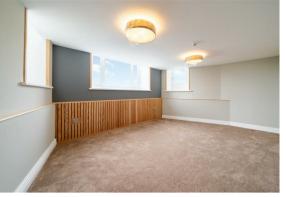

#### Apartment 17

This duplex apartment, situated on the first and second floor of Riber Castle, offers a unique blend of historic charm and modern sophistication. Large entrance hall featuring galleried doors.

The second floor invites you into a spacious, open-plan dining and living area.

The expansive, modern kitchen is perfectly positioned for hosting guests or simply relaxing while enjoying the breathtaking views of the Derbyshire countryside through large windows.

The specification has been carefully considered with high quality fixtures and fittings in abundance throughout the property, highlights include high skirting boards, decorative cornice and ceiling mouldings, bespoke kitchens including island unit, composite worktops and Siemens appliances. Timber flooring to the living areas and carpeted bedrooms whilst the well-appointed bath and shower rooms are fully tiled.