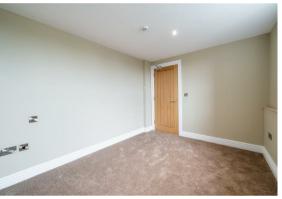

The three bedrooms offer stunning viewings via large windows, perfect for letting in lots of natural light and taking in vistas of the Derbyshire hills. The family bathroom, providing ample space and comfort for family and guests.

The specification has been carefully considered with high quality fixtures and fittings in abundance throughout the property, highlights include high skirting boards, decorative cornice and ceiling mouldings, bespoke kitchens including island unit, composite worktops and Siemens appliances. Timber flooring to the living areas and carpeted bedrooms whilst the well-appointed bath and shower rooms are fully tiled.