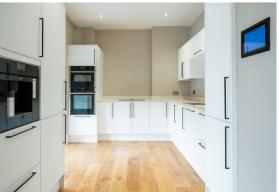

The second floor invites you into a spacious, open-plan dining and living area.

The expansive, modern kitchen is perfectly positioned for hosting guests or simply relaxing while enjoying the breathtaking views of the Derbyshire countryside through large windows.

The specification has been carefully considered with high quality fixtures and fittings in abundance throughout the property, highlights include high skirting boards, decorative cornice and ceiling mouldings, bespoke kitchens including island unit, composite worktops and Siemens appliances. Timber flooring to the living areas and carpeted bedrooms whilst the well-appointed bath and shower rooms are fully tiled.