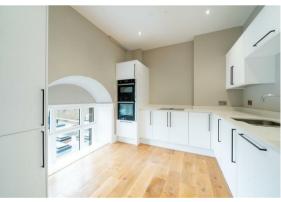

The second floor invites you into a spacious, open-plan dining and living area.

The expansive, modern kitchen is perfectly positioned for hosting guests or simply relaxing while enjoying the breathtaking views of the Derbyshire countryside through large windows.

The specification has been carefully considered with high quality fixtures and fittings in abundance throughout the property, highlights include high skirting boards, decorative cornice and ceiling mouldings, bespoke kitchens including island unit, composite worktops and Siemens appliances. Timber flooring to the living areas and carpeted bedrooms whilst the well-appointed bath and shower rooms are fully tiled.