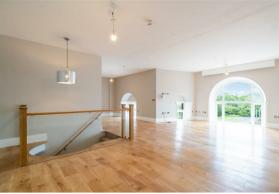

The second floor invites you into a spacious, open-plan dining and living area.

The expansive, modern kitchen is perfectly positioned for hosting guests or simply relaxing while enjoying the breathtaking views of the Derbyshire countryside through large windows.

The specification has been carefully considered with high quality fixtures and fittings in abundance throughout the property, highlights include high skirting boards, decorative cornice and ceiling mouldings, bespoke kitchens including island unit, composite worktops and Siemens appliances. Timber flooring to the living areas and carpeted bedrooms whilst the well-appointed bath and shower rooms are fully tiled.