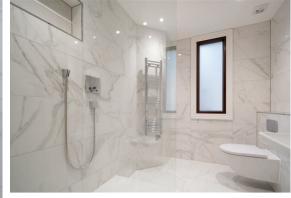

The three bedrooms offer stunning viewings via large windows, perfect for letting in lots of natural light and taking in vistas of the Derbyshire hills. The family bathroom, providing ample space and comfort for family and guests.

The specification has been carefully considered with high quality fixtures and fittings in abundance throughout the property, highlights include high skirting boards, decorative cornice and ceiling mouldings, bespoke kitchens including island unit, composite worktops and Siemens appliances. Timber flooring to the living areas and carpeted bedrooms whilst the well-appointed bath and shower rooms are fully tiled.