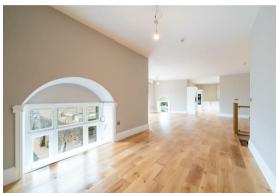

The second floor invites you into a spacious, open-plan dining and living area.

The expansive, modern kitchen is perfectly positioned for hosting guests or simply relaxing while enjoying the breathtaking views of the Derbyshire countryside through large windows.

The specification has been carefully considered with high quality fixtures and fittings in abundance throughout the property, highlights include high skirting boards, decorative cornice and ceiling mouldings, bespoke kitchens including island unit, composite worktops and Siemens appliances. Timber flooring to the living areas and carpeted bedrooms whilst the well-appointed bath and shower rooms are fully tiled.