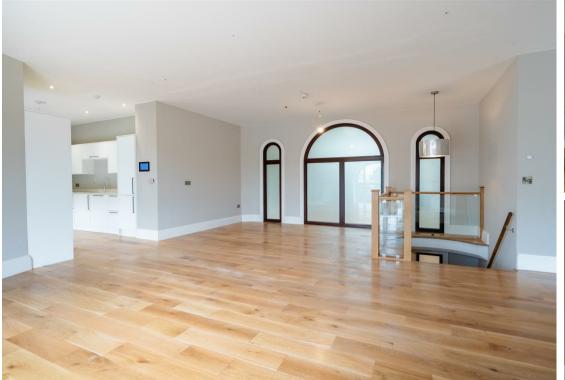

The second floor invites you into a spacious, open-plan dining and living area.

The expansive, modern kitchen is perfectly positioned for hosting guests or simply relaxing while enjoying the breathtaking views of the Derbyshire countryside through large windows.

The specification has been carefully considered with high quality fixtures and fittings in abundance throughout the property, highlights include high skirting boards, decorative cornice and ceiling mouldings, bespoke kitchens including island unit, composite worktops and Siemens appliances. Timber flooring to the living areas and carpeted bedrooms whilst the well-appointed bath and shower rooms are fully tiled.