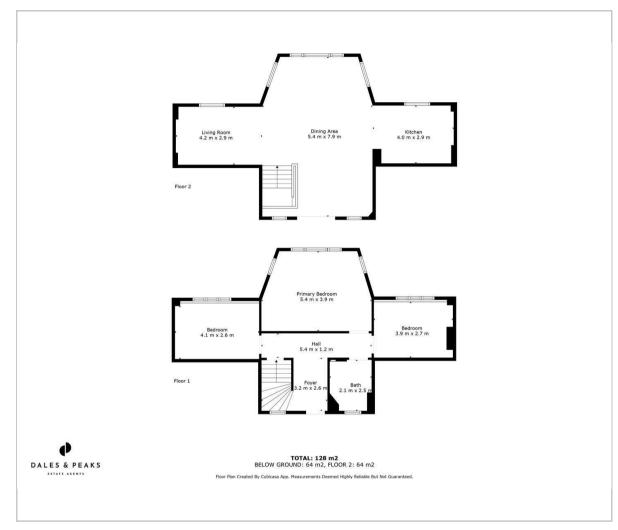

s and fittings in abundance throughout the property, highlights include high skirting boards, decorative cornice and ceiling mouldings, bespoke kitchens including island unit, composite worktops and Siemens appliances. Timber flooring to the living areas and carpeted bedrooms whilst the well-appointed bath and shower rooms are fully tiled.

The property comes with two allocated parking spaces and access to the beautiful communal grounds. Access to the Castle Apartment is a via a secure gated entrance. Heating and hot water is provided via a centralised heat and power plant which is individually metered to each property.



















The History Of Riber Castle
About This Property
The Riber Castle Apartments
Local Information
Additional Information
Rental info







#### Floor Plan



# **Viewing**

Please contact our Chesterfield Office on 01246 567540 if you wish to arrange a viewing appointment for this property or require further information.

These particulars, whilst believed to be accurate are set out as a general outline only for guidance and do not constitute any part of an offer or contract. Intending purchasers should not rely on them as statements of representation of fact, but must satisfy themselves by inspection or otherwise as to their accuracy. No person in this firms employment has the authority to make or give any representation or warranty in respect of the property.

### Area Map



# **Energy Efficiency Graph**