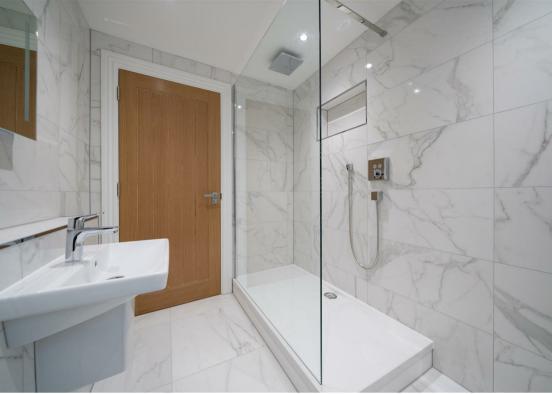

The three bedrooms offer stunning viewings via large windows, perfect for letting in lots of natural light and taking in vistas of the Derbyshire hills. The family bathroom, providing ample space and comfort for family and guests.

The specification has been carefully considered with high quality fixtures and fittings in abundance throughout the property, highlights include high skirting boards, decorative cornice and ceiling mouldings, bespoke kitchens including island unit, composite worktops and Siemens appliances. Timber flooring to the living areas and carpeted bedrooms whilst the well-appointed bath and shower rooms are fully tiled.