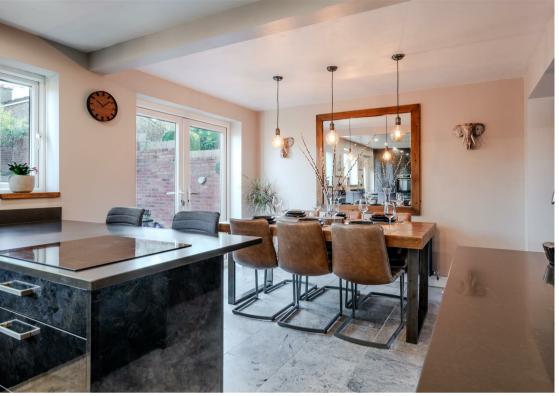

The interior decor exudes elegance and sophistication and the social open plan layout creates a welcoming atmosphere, perfect for entertaining guests or simply relaxing with your loved ones. The heart of the home is the high spec kitchen, complete with a full range of integrated appliances and luxurious quartz worktops. Cooking and dining will be a delight in this well-appointed space. The property also features a stunning spa style bathroom, offering a touch of luxury with its separate bath and invigorating rain shower to pamper yourself in this oasis of relaxation after a long day.

Offering 1323 sqft of accommodation over 2 storeys, the property features an entrance hallway, tastefully decorated family lounge, open plan dining kitchen with quartz worktops and a range of integrated appliances,