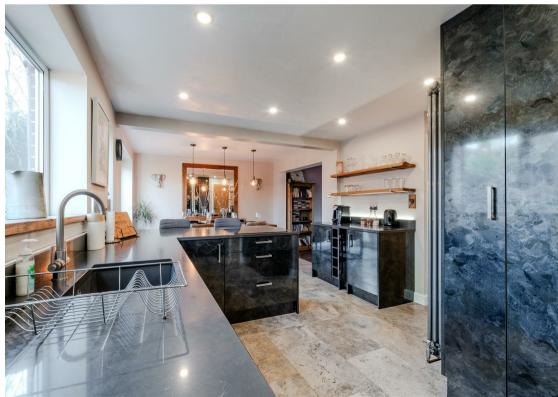

The interior decor exudes elegance and sophistication and the social open plan layout creates a welcoming atmosphere, perfect for entertaining guests or simply relaxing with your loved ones. The heart of the home is the high spec kitchen, complete with a full range of integrated appliances and luxurious quartz worktops. Cooking and dining will be a delight in this well-appointed space. The property also features a stunning spa style bathroom, offering a touch of luxury with its separate bath and invigorating rain shower to pamper yourself in this oasis of relaxation after a long day.

Offering 1323 sqft of accommodation over 2 storeys, the property features an entrance hallway, tastefully decorated family lounge, open plan dining kitchen with quartz worktops and a range of integrated appliances,