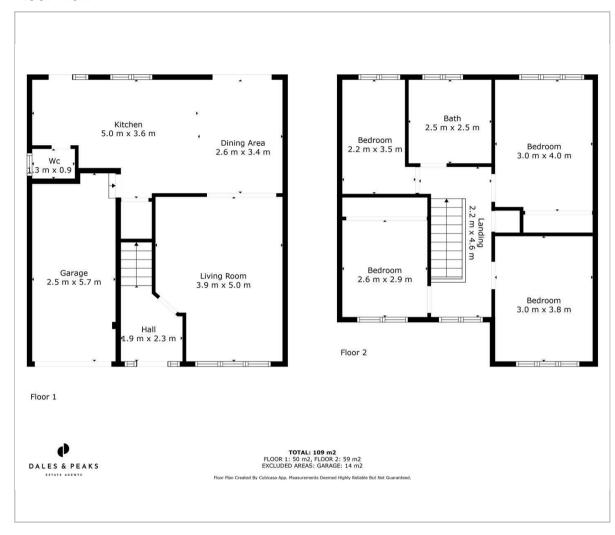

Offering 1323 sqft of accommodation over 2 storeys, the property features an entrance hallway, tastefully decorated family lounge, open plan dining kitchen with quartz worktops and a range of integrated appliances,

ground floor WC, 4 very spacious double bedrooms, including 2 bedrooms with fitted wardrobes, and a recently updated family bathroom with walk-in rain shower and separate bath. The property also features an integral single garage with electric Hormann roller door with remote control access.

#### Floor Plan