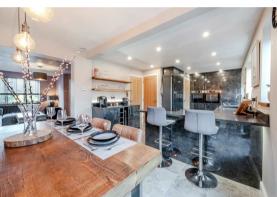

The interior decor exudes elegance and sophistication and the social open plan layout creates a welcoming atmosphere, perfect for entertaining guests or simply relaxing with your loved ones. The heart of the home is the high spec kitchen, complete with a full range of integrated appliances and luxurious quartz worktops. Cooking and dining will be a delight in this well-appointed space. The property also features a stunning spa style bathroom, offering a touch of luxury with its separate bath and invigorating rain shower to pamper yourself in this oasis of relaxation after a long day.

Offering 1323 sqft of accommodation over 2 storeys, the property features an entrance hallway, tastefully decorated family lounge, open plan dining kitchen with quartz worktops and a range of integrated appliances,