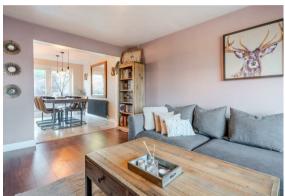

The interior decor exudes elegance and sophistication and the social open plan layout creates a welcoming atmosphere, perfect for entertaining guests or simply relaxing with your loved ones. The heart of the home is the high spec kitchen, complete with a full range of integrated appliances and luxurious quartz worktops. Cooking and dining will be a delight in this well-appointed space. The property also features a stunning spa style bathroom, offering a touch of luxury with its separate bath and invigorating rain shower to pamper yourself in this oasis of relaxation after a long day.

Offering 1323 sqft of accommodation over 2 storeys, the property features an entrance hallway, tastefully decorated family lounge, open plan dining kitchen with quartz worktops and a range of integrated appliances,