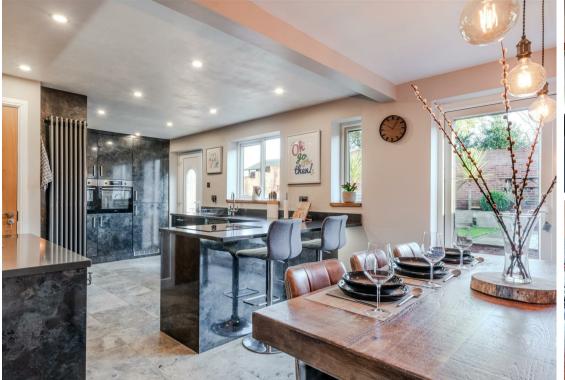

The interior decor exudes elegance and sophistication and the social open plan layout creates a welcoming atmosphere, perfect for entertaining guests or simply relaxing with your loved ones. The heart of the home is the high spec kitchen, complete with a full range of integrated appliances and luxurious quartz worktops. Cooking and dining will be a delight in this well-appointed space. The property also features a stunning spa style bathroom, offering a touch of luxury with its separate bath and invigorating rain shower to pamper yourself in this oasis of relaxation after a long day.

Offering 1323 sqft of accommodation over 2 storeys, the property features an entrance hallway, tastefully decorated family lounge, open plan dining kitchen with quartz worktops and a range of integrated appliances,