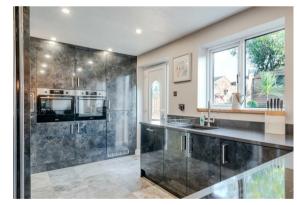

The interior decor exudes elegance and sophistication and the social open plan layout creates a welcoming atmosphere, perfect for entertaining guests or simply relaxing with your loved ones. The heart of the home is the high spec kitchen, complete with a full range of integrated appliances and luxurious quartz worktops. Cooking and dining will be a delight in this well-appointed space. The property also features a stunning spa style bathroom, offering a touch of luxury with its separate bath and invigorating rain shower to pamper yourself in this oasis of relaxation after a long day.

Offering 1323 sqft of accommodation over 2 storeys, the property features an entrance hallway, tastefully decorated family lounge, open plan dining kitchen with quartz worktops and a range of integrated appliances,