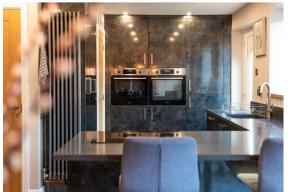

The interior decor exudes elegance and sophistication and the social open plan layout creates a welcoming atmosphere, perfect for entertaining guests or simply relaxing with your loved ones. The heart of the home is the high spec kitchen, complete with a full range of integrated appliances and luxurious quartz worktops. Cooking and dining will be a delight in this well-appointed space. The property also features a stunning spa style bathroom, offering a touch of luxury with its separate bath and invigorating rain shower to pamper yourself in this oasis of relaxation after a long day.

Offering 1323 sqft of accommodation over 2 storeys, the property features an entrance hallway, tastefully decorated family lounge, open plan dining kitchen with quartz worktops and a range of integrated appliances,