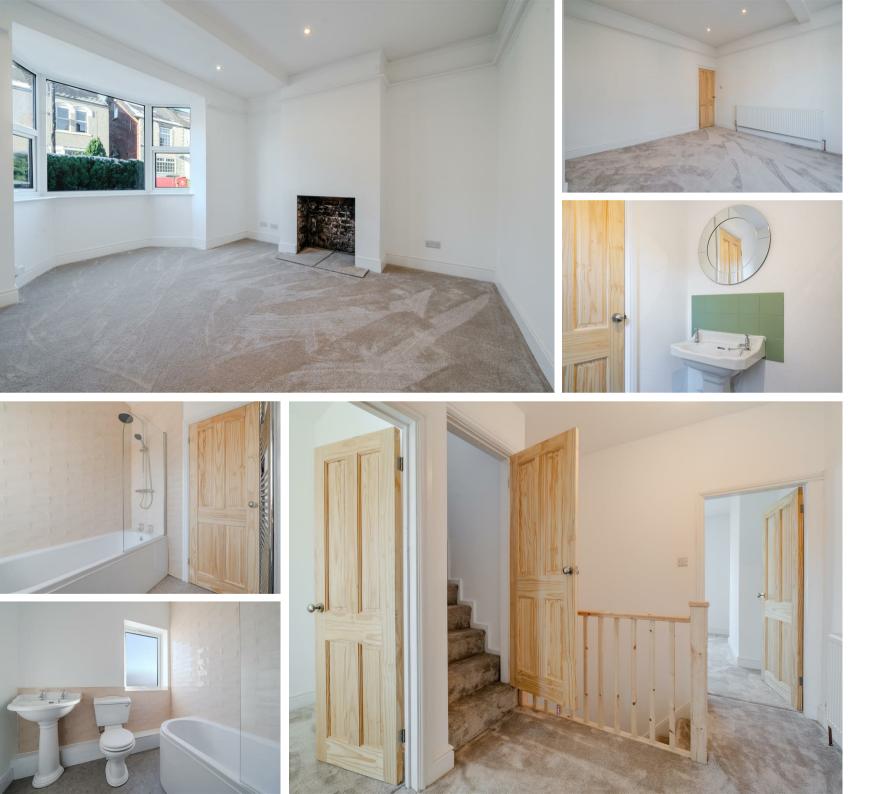

Retaining many of the original features, this stylish early 1900's townhouse has been modernised to an exceptional standard, complimenting its original charm with chic, contemporary interior design throughout.

Offering a spacious 1076 sqft of accommodation over 3 storeys, the property features a modern kitchen with integrated oven and hob, 2 reception rooms including the bay fronted lounge and formal dining room with stone feature surround, 3 generously sized bedrooms and a modern tiled bathroom with bath and overhead shower.