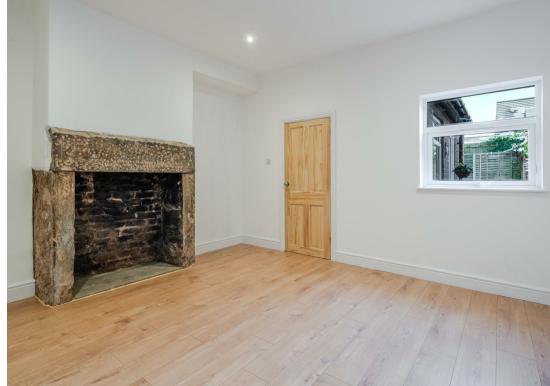

Retaining many of the original features, this stylish early 1900's townhouse has been modernised to an exceptional standard, complimenting its original charm with chic, contemporary interior design throughout.

Offering a spacious 1076 sqft of accommodation over 3 storeys, the property features a modern kitchen with integrated oven and hob, 2 reception rooms including the bay fronted lounge and formal dining room with stone feature surround, 3 generously sized bedrooms and a modern tiled bathroom with bath and overhead shower.