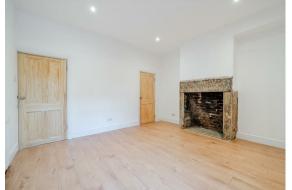

Retaining many of the original features, this stylish early 1900's townhouse has been modernised to an exceptional standard, complimenting its original charm with chic, contemporary interior design throughout.

Offering a spacious 1076 sqft of accommodation over 3 storeys, the property features a modern kitchen with integrated oven and hob, 2 reception rooms including the bay fronted lounge and formal dining room with stone feature surround, 3 generously sized bedrooms and a modern tiled bathroom with bath and overhead shower.