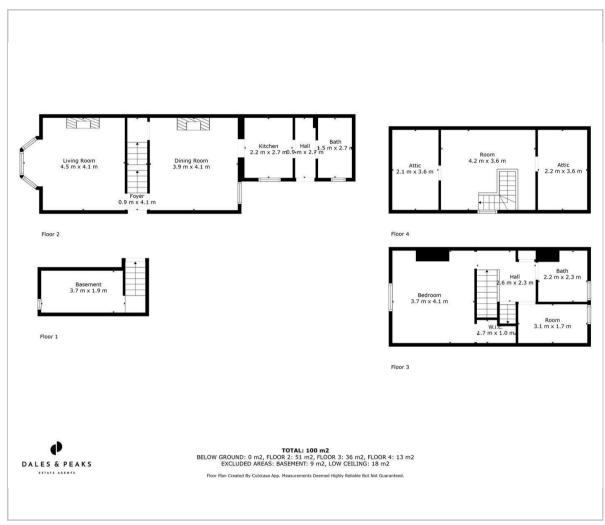

Offering a spacious 1076 sqft of accommodation over 3 storeys, the property features a modern kitchen with integrated oven and hob, 2 reception rooms including the bay fronted lounge and formal dining room with stone feature surround, 3 generously sized bedrooms and a modern tiled bathroom with bath and overhead shower.

### Floor Plan