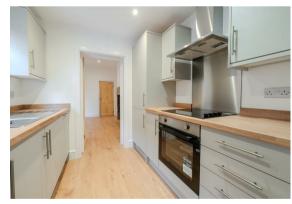

Offering a spacious 1076 sqft of accommodation over 3 storeys, the property features a modern kitchen with integrated oven and hob, 2 reception rooms including the bay fronted lounge and formal dining room with stone feature surround, 3 generously sized bedrooms and a modern tiled bathroom with bath and overhead shower.