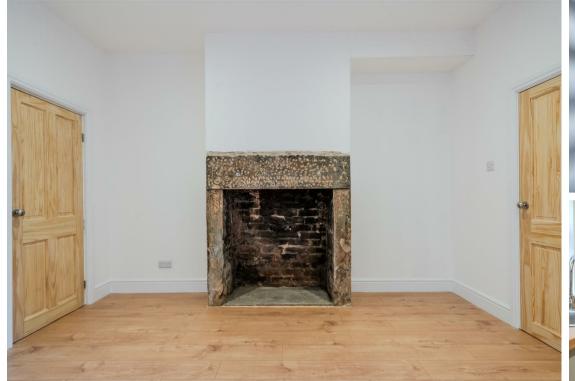

Offering a spacious 1076 sqft of accommodation over 3 storeys, the property features a modern kitchen with integrated oven and hob, 2 reception rooms including the bay fronted lounge and formal dining room with stone feature surround, 3 generously sized bedrooms and a modern tiled bathroom with bath and overhead shower.