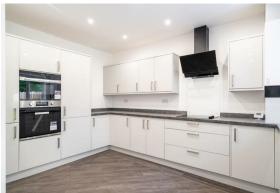

Stepping inside the home you are greeted with a bright and spacious entrance hallway, where many of the original features have been retained. To the rear is a fantastic extension, giving the home two reception rooms and a stunning open plan layout leading off the modern kitchen, with bi-fold doors leading into the private garden.

Offering 1743 sqft of accommodation over 2 storeys, the property features 2 reception rooms, a modern kitchen with a range of integrated appliances, a large family bathroom, and 4 generously sized bedrooms including the master bedroom with en-suite and bedrooms 1 and 2 with walk in closets.