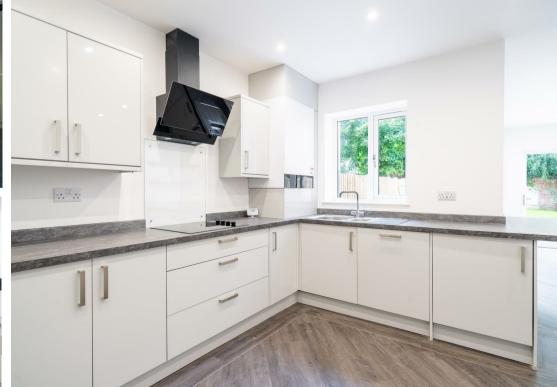

Stepping inside the home you are greeted with a bright and spacious entrance hallway, where many of the original features have been retained. To the rear is a fantastic extension, giving the home two reception rooms and a stunning open plan layout leading off the modern kitchen, with bi-fold doors leading into the private garden.

Offering 1743 sqft of accommodation over 2 storeys, the property features 2 reception rooms, a modern kitchen with a range of integrated appliances, a large family bathroom, and 4 generously sized bedrooms including the master bedroom with en-suite and bedrooms 1 and 2 with walk in closets.