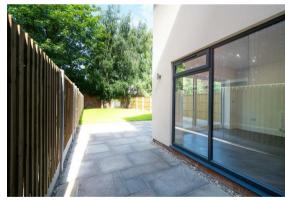

Stepping inside the home you are greeted with a bright and spacious entrance hallway, where many of the original features have been retained. To the rear is a fantastic extension, giving the home two reception rooms and a stunning open plan layout leading off the modern kitchen, with bi-fold doors leading into the private garden.

One of the highlights of this property is the west-facing private rear garden, perfect for soaking up the afternoon sun or hosting summer barbecues with friends and family.