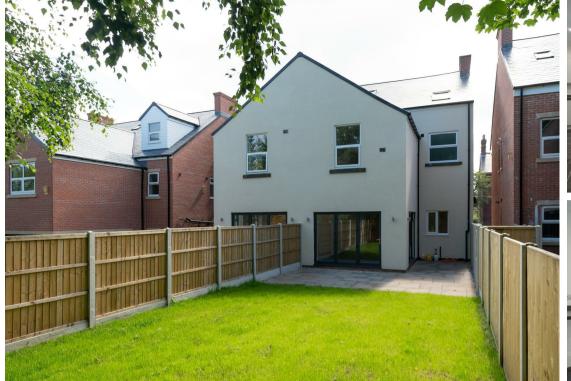

One of the highlights of this property is the west-facing private rear garden, perfect for soaking up the afternoon sun or hosting summer barbecues with friends and family.