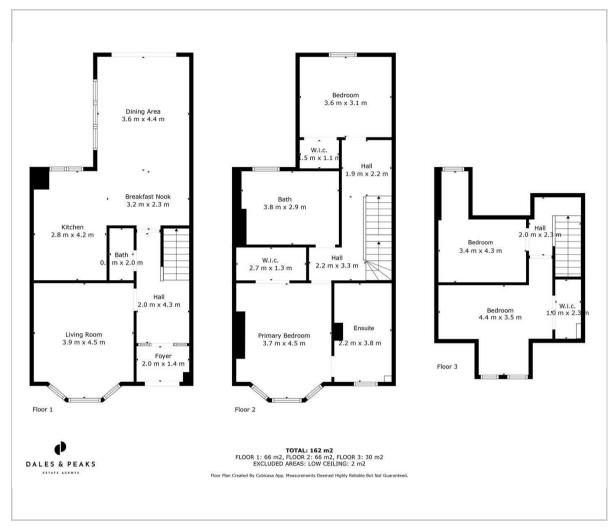

# Floor Plan

Offering 1743 sqft of accommodation over 2 storeys, the property features 2 reception rooms, a modern kitchen with a range of integrated appliances, a large family bathroom, and 4 generously sized bedrooms including the master bedroom with en-suite and bedrooms 1 and 2 with walk in closets.