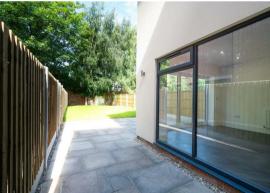

Stepping inside the home you are greeted with a bright and spacious entrance hallway, where many of the original features have been retained. To the rear is a fantastic extension, giving the home two reception rooms and a stunning open plan layout leading off the modern kitchen, with bi-fold doors leading into the private garden.

One of the highlights of this property is the west-facing private rear garden, perfect for soaking up the afternoon sun or hosting summer barbecues with friends and family.