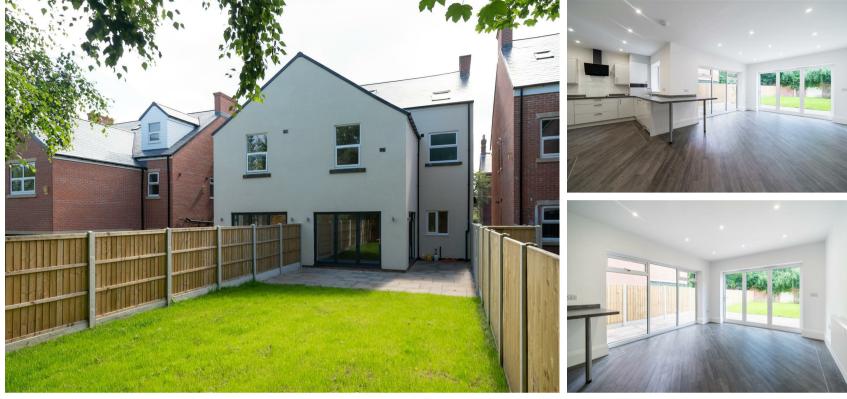

## **3B Avondale Road** , Chesterfield, S40 4TF

Situated right in the centre of Chesterfield Town is this stunning 4 bedroom semi detached home. Completely modernised, this stylish home blends compemporary lifestyle with the property's original charm beautifully.

Stepping inside the home you are greeted with a bright and spacious entrance hallway, where many of the original features have been retained. To the rear is a fantastic extension, giving the home two reception rooms and a stunning open plan layout leading off the modern kitchen, with bi-fold doors leading into the private garden.

Offering 1743 sqft of accommodation over 2 storeys, the property features 2 reception rooms, a modern kitchen with a range of integrated appliances, a large family bathroom, and 4 generously sized bedrooms including the master bedroom with en-suite and bedrooms 1 and 2 with walk in closets.

One of the highlights of this property is the west-facing private rear garden, perfect for soaking up the afternoon sun or hosting summer barbecues with friends and family.