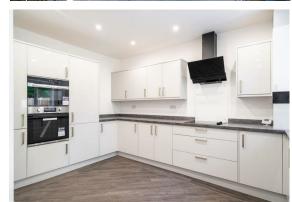

Stepping inside the home you are greeted with a bright and spacious entrance hallway, where many of the original features have been retained. To the rear is a fantastic extension, giving the home two reception rooms and a stunning open plan layout leading off the modern kitchen, with bi-fold doors leading into the private garden.

Offering 1743 sqft of accommodation over 2 storeys, the property features 2 reception rooms, a modern kitchen with a range of integrated appliances, a large family bathroom, and 4 generously sized bedrooms including the master bedroom with en-suite and bedrooms 1 and 2 with walk in closets.