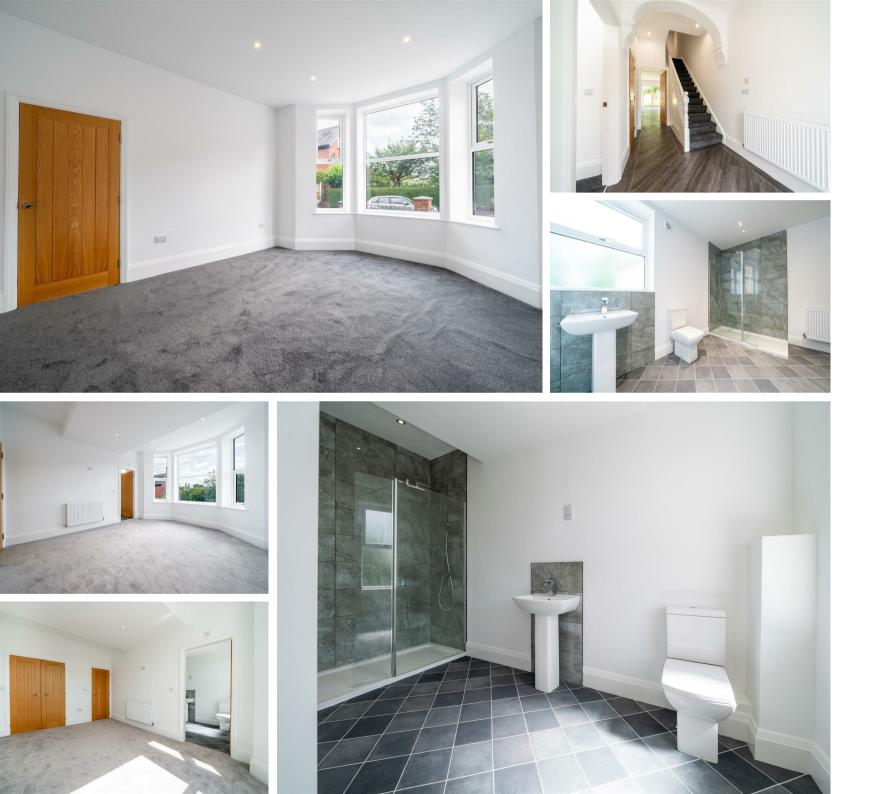

Stepping inside the home you are greeted with a bright and spacious entrance hallway, where many of the original features have been retained. To the rear is a fantastic extension, giving the home two reception rooms and a stunning open plan layout leading off the modern kitchen, with bi-fold doors leading into the private garden.

Offering 1743 sqft of accommodation over 2 storeys, the property features 2 reception rooms, a modern kitchen with a range of integrated appliances, a large family bathroom, and 4 generously sized bedrooms including the master bedroom with en-suite and bedrooms 1 and 2 with walk in closets.

One of the highlights of this property is the west-facing private rear garden, perfect for soaking up the afternoon sun or hosting summer barbecues with friends and family.