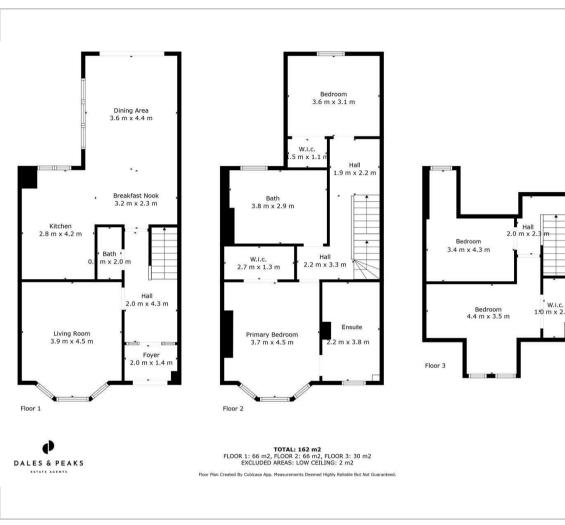

Offering 1743 sqft of accommodation over 2 storeys, the property features 2 reception rooms, a modern kitchen with a range of integrated appliances, a large family bathroom, and 4 generously sized bedrooms including the master bedroom with en-suite and bedrooms 1 and 2 with walk in closets.

## Floor Plan