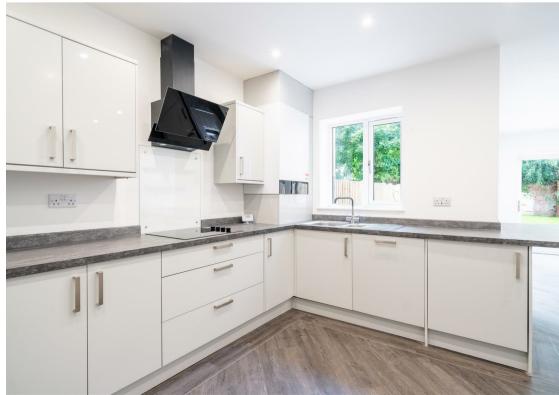

Stepping inside the home you are greeted with a bright and spacious entrance hallway, where many of the original features have been retained. To the rear is a fantastic extension, giving the home two reception rooms and a stunning open plan layout leading off the modern kitchen, with bi-fold doors leading into the private garden.

Offering 1743 sqft of accommodation over 2 storeys, the property features 2 reception rooms, a modern kitchen with a range of integrated appliances, a large family bathroom, and 4 generously sized bedrooms including the master bedroom with en-suite and bedrooms 1 and 2 with walk in closets.