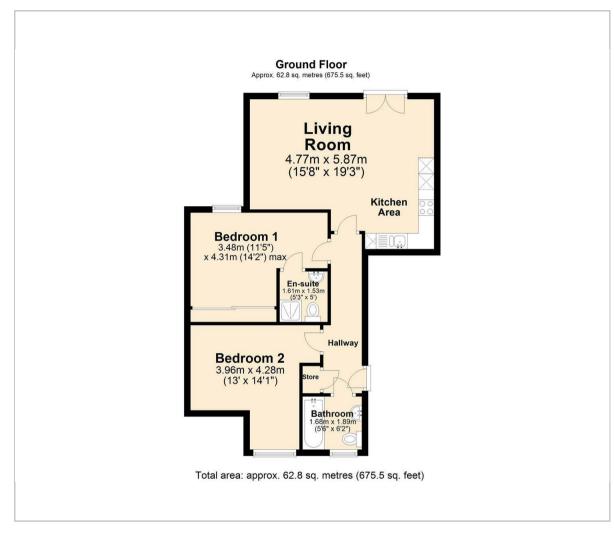

## **5 School Court**

New Road, S42 7DL

£200,000 - £225,000 (Guide Price) Situated in the picturesque village of Holymoorside, in this sought after development with glorious Derbyshire countryside and village amenities right on it's doorstep is this well presented 2 bedroom ground floor apartment. Offering 675 sqft of accommodation, the apartment features an open-plan living and dining kitchen with integrated appliances and patio doors to the apartments rear garden, 2 generously sized bedrooms and a modern bathroom with bath and overhead shower

#### Floor Plan