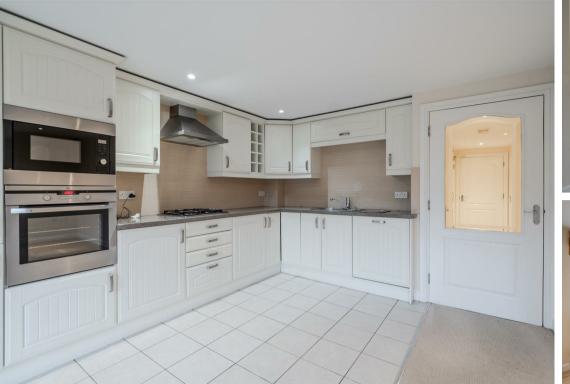

## **5 School Court**

New Road, S42 7DL

£200,000 - £225,000 (Guide Price) Situated in the picturesque village of Holymoorside, in this sought after development with glorious Derbyshire countryside and village amenities right on it's doorstep is this well presented 2 bedroom ground floor apartment. Offering 675 sqft of accommodation, the apartment features an open-plan living and dining kitchen with integrated appliances and patio doors to the apartments rear garden, 2 generously sized bedrooms and a modern bathroom with bath and overhead shower