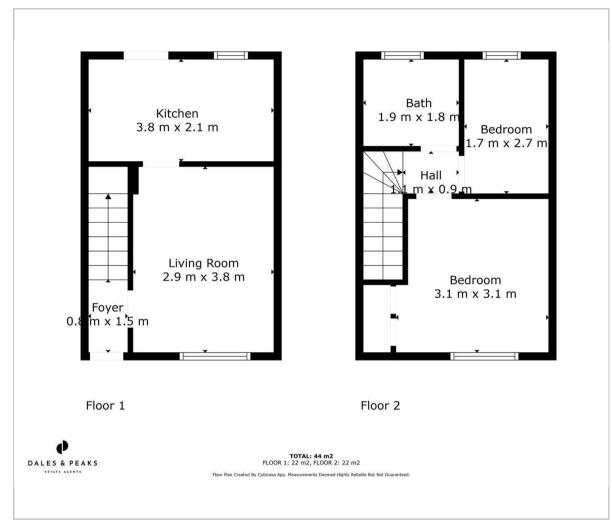

tep.

Offering 473 sqft of accommodation over 2 storeys, the property features a modern kitchen with a range of integrated appliances, a good-sized lounge, a modern shower room and 2 individually styled bedrooms.

Externally the property features ample off road parking for multiple vehicles with a block paved driveway to the front of the house and a further gated driveway to the side of the home. To the rear, the garden has been landscaped with multiple social patio areas and a summerhouse, currently being used as a gym.

The ground floor comprises; entrance hallway, family lounge and modern kitchen with a range of integrated appliances.

The first floor comprises; shower room, 2 individually styled bedrooms.

# Dales & Peaks ForwardMove please read























#### Floor Plan



## Viewing

Please contact our Chesterfield Office on 01246 567540 if you wish to arrange a viewing appointment for this property or require further information.

These particulars, whilst believed to be accurate are set out as a general outline only for guidance and do not constitute any part of an offer or contract. Intending purchasers should not rely on them as statements of representation of fact, but must satisfy themselves by inspection or otherwise as to their accuracy. No person in this firms employment has the authority to make or give any representation or warranty in respect of the property.

### Area Map



## **Energy Efficiency Graph**