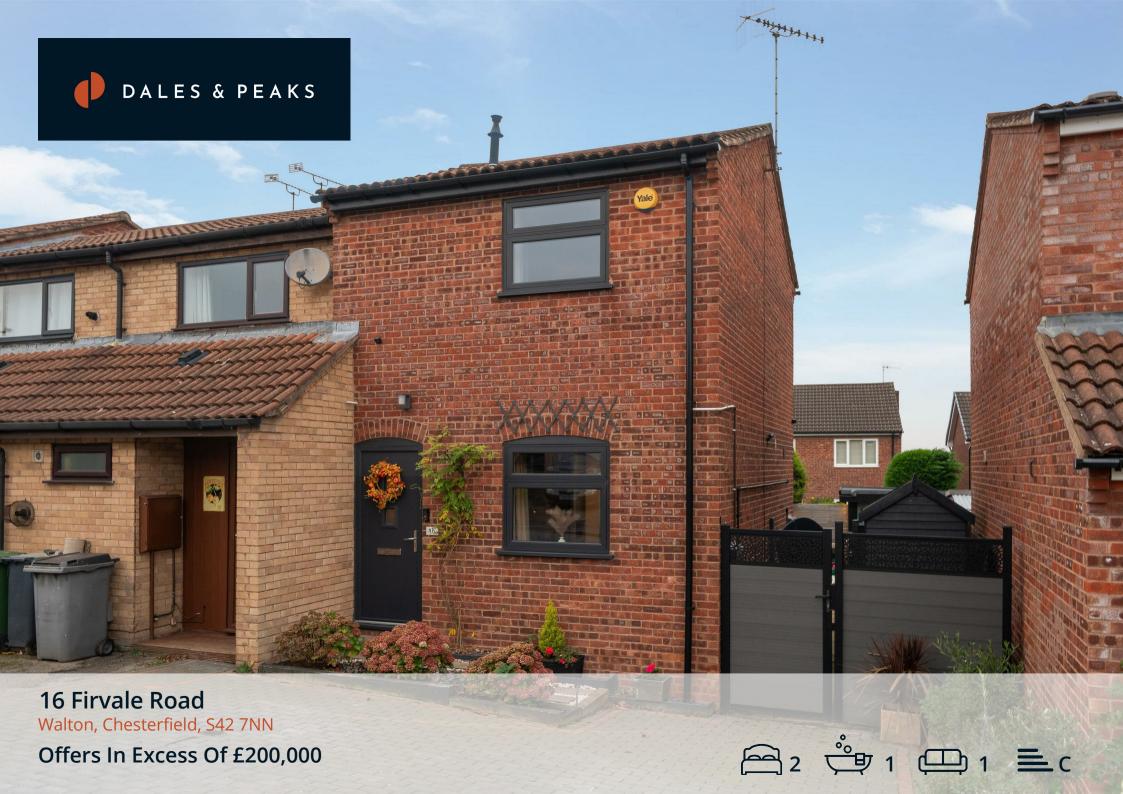

#### 16 Firvale Road

## Walton, Chesterfield, S42 7NN

£200,000 (Offers in excess of). Situated in this exceptionally sought after area, is this 2 bedroom end terrace home that has been beautifully modernised to an exceptional standard by the current owners. Located on the quiet cul-de-sac of Firvale Road, this location is close to a selection of local amenities, transport links, schools, parks and neighbouring beautiful Derbyshire countryside, with stunning walks right from the property's doorstep.

Offering 473 sqft of accommodation over 2 storeys, the property features a modern kitchen with a range of integrated appliances, a good-sized lounge, a modern shower room and 2 individually styled bedrooms.