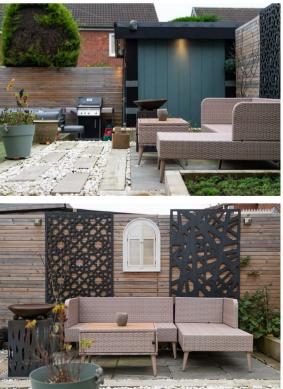

Externally the property features ample off road parking for multiple vehicles with a block paved driveway to the front of the house and a further gated driveway to the side of the home. To the rear, the garden has been landscaped with multiple social patio areas and a summerhouse, currently being used as a gym.