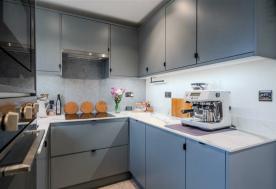

Offering 473 sqft of accommodation over 2 storeys, the property features a modern kitchen with a range of integrated appliances, a good-sized lounge, a modern shower room and 2 individually styled bedrooms.

The ground floor comprises; entrance hallway, family lounge and modern kitchen with a range of integrated appliances.

The first floor comprises; shower room, 2 individually styled bedrooms.