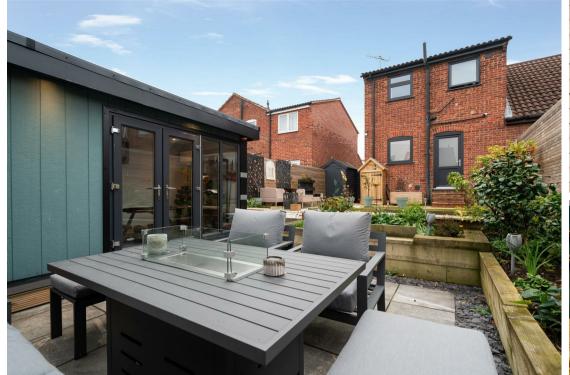

Externally the property features ample off road parking for multiple vehicles with a block paved driveway to the front of the house and a further gated driveway to the side of the home. To the rear, the garden has been landscaped with multiple social patio areas and a summerhouse, currently being used as a gym.