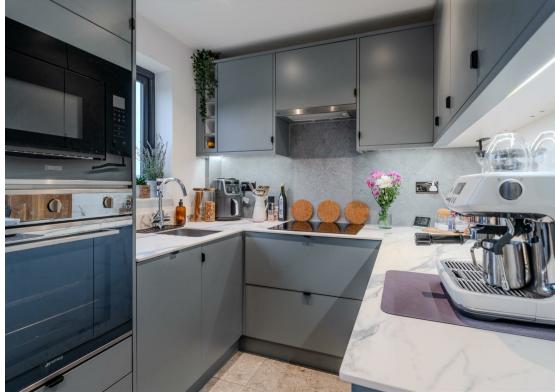

Offering 473 sqft of accommodation over 2 storeys, the property features a modern kitchen with a range of integrated appliances, a good-sized lounge, a modern shower room and 2 individually styled bedrooms.

The ground floor comprises; entrance hallway, family lounge and modern kitchen with a range of integrated appliances.

The first floor comprises; shower room, 2 individually styled bedrooms.