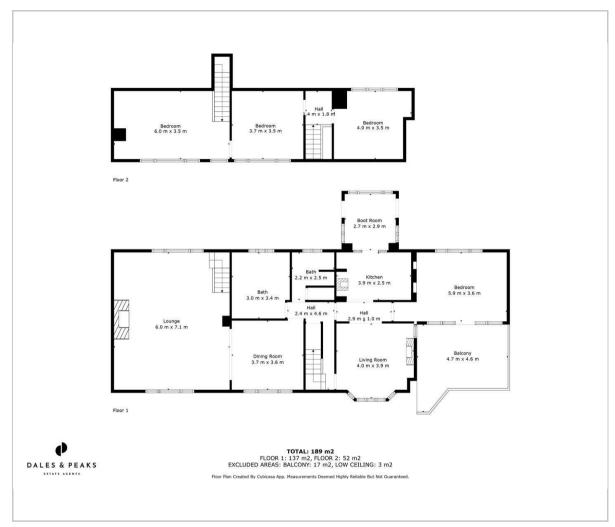

, 4 very generously sized bedrooms including a ground floor bedroom that could be used as an office or study, with a balcony and far reaching views.

Externally the property occupies a gated plot measuring approximately 0.5 acres. There is a large driveway for multiple vehicles, an undercroft double garage, lawned area and a further paddock included in the half an acre.

Spitewinter is located in the exceptionally sought after Ashover Parish and is surrounded by beautiful Derbyshire countryside and stunning countryside walks right on the doorstep. Spitewinter is located directly in-between Matlock and Chesterfield, with easy access to both towns as well as being minutes from the Peak District National Park.

# Dales & Peaks ForwardMove please read

























#### Floor Plan



#### **Viewing**

Please contact our Chesterfield Office on 01246 567540 if you wish to arrange a viewing appointment for this property or require further information.

These particulars, whilst believed to be accurate are set out as a general outline only for guidance and do not constitute any part of an offer or contract. Intending purchasers should not rely on them as statements of representation of fact, but must satisfy themselves by inspection or otherwise as to their accuracy. No person in this firms employment has the authority to make or give any representation or warranty in respect of the property.

#### Area Map



### **Energy Efficiency Graph**