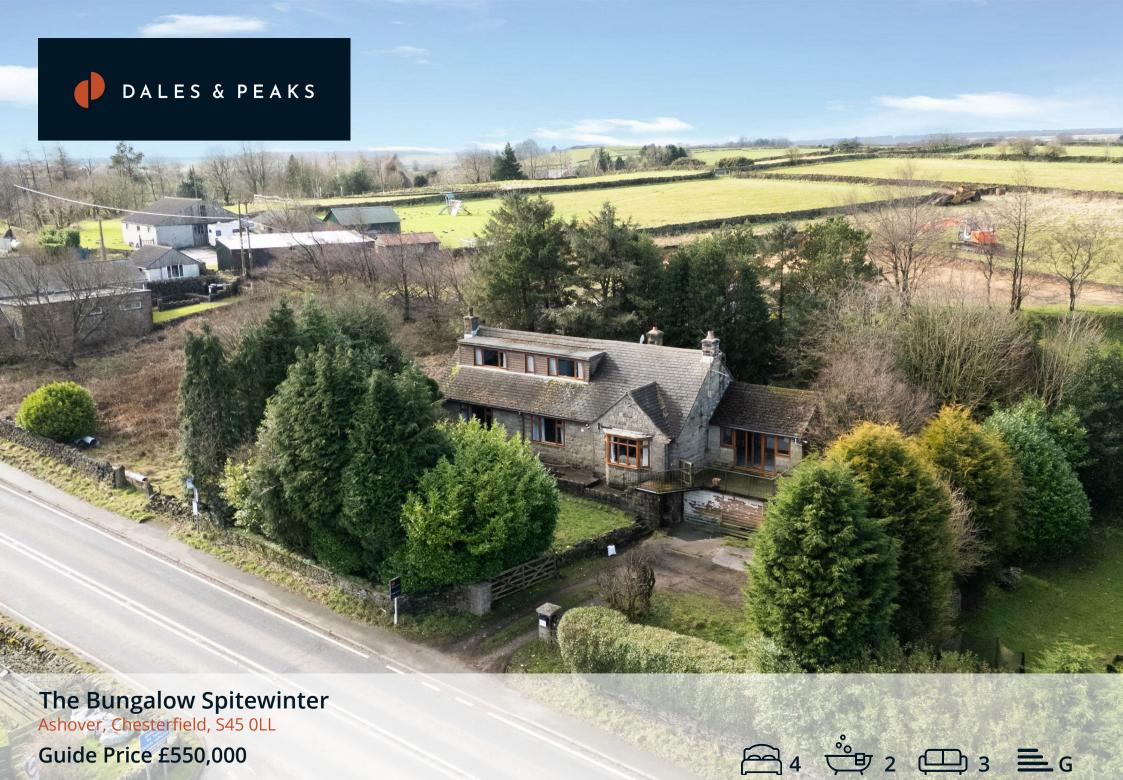

## The Bungalow Spitewinter

Ashover, Chesterfield, S45 OLL

£550,000 - £575,000 (Guide Price) Situated in an elevated position with panoramic countryside views and occupying a plot measuring approximately 1/2 an acre is this spacious, stone built detached dormer bungalow, offering an incredibly unique opportunity to modernise and redevelopment creating the perfect family home.

The property offers a spacious 2066 sqft of accommodation over 2 storeys and features a flexible layout, perfectly suited for modernisation, there is 3 formal reception rooms, 4 very generously sized bedrooms including a ground floor bedroom that could be used as an office or study, with a balcony and far reaching views.

Externally the property occupies a gated plot measuring approximately 0.5 acres. There is a large driveway for multiple vehicles, an undercroft double garage, lawned area and a further paddock included in the half an acre.