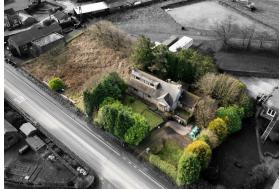

Externally the property occupies a gated plot measuring approximately 0.5 acres. There is a large driveway for multiple vehicles, an undercroft double garage, lawned area and a further paddock included in the half an acre.