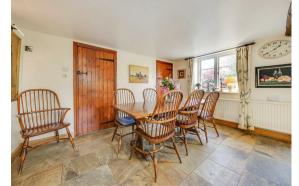

## **Rose Cottage Astwith** Pilsley, Chesterfield, S45 8AN

£700,000 - £725,000 (Guide Price) This pretty stone detached four bedroom cottage is situated in the former grounds of the Hardwick Estate and sits within a 0.17 acre plot. The property has an abundance of charming period features including inglenook fire places, exposed stone and oak beams offering 2127 sqft of accommodation over two floors. Downstairs there is a welcoming entrance hall leading to a practical boot room with storage cupboards, stylish kitchen/dining area with shaker style units, central island, a traditional range cooker a walk-in pantry and separate utility room and W.C. There is a cosy snug, study and generously proportioned living room. On the first floor there are four bedrooms, two with ensuite and a family bathroom. To the outside of the property there is a mature flower garden with seating areas to the front and rear courtyard. Large attached garage.