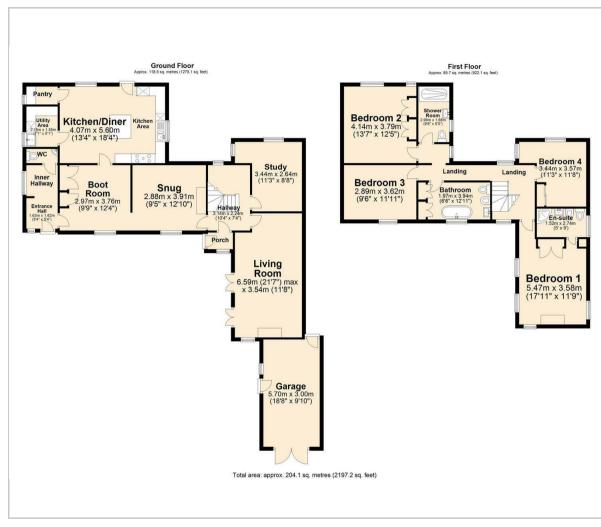

### Floor Plan

## **Rose Cottage Astwith** Pilsley, Chesterfield, S45 8AN

£700,000 - £725,000 (Guide Price) This pretty stone detached four bedroom cottage is situated in the former grounds of the Hardwick Estate and sits within a 0.17 acre plot. The property has an abundance of charming period features including inglenook fire places, exposed stone and oak beams offering 2127 sqft of accommodation over two floors. Downstairs there is a welcoming entrance hall leading to a practical boot room with storage cupboards, stylish kitchen/dining area with shaker style units, central island, a traditional range cooker a walk-in pantry and separate utility room and W.C. There is a cosy snug, study and generously proportioned living room. On the first floor there are four bedrooms, two with ensuite and a family bathroom. To the outside of the property there is a mature flower garden with seating areas to the front and rear courtyard. Large attached garage.