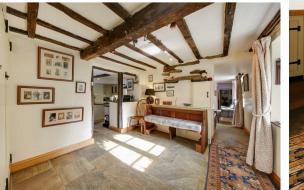

## **Rose Cottage Astwith** Pilsley, Chesterfield, S45 8AN

£700,000 - £725,000 (Guide Price) This pretty stone detached four bedroom cottage is situated in the former grounds of the Hardwick Estate and sits within a 0.17 acre plot. The property has an abundance of charming period features including inglenook fire places, exposed stone and oak beams offering 2127 sqft of accommodation over two floors. Downstairs there is a welcoming entrance hall leading to a practical boot room with storage cupboards, stylish kitchen/dining area with shaker style units, central island, a traditional range cooker a walk-in pantry and separate utility room and W.C. There is a cosy snug, study and generously proportioned living room. On the first floor there are four bedrooms, two with ensuite and a family bathroom. To the outside of the property there is a mature flower garden with seating areas to the front and rear courtyard. Large attached garage.