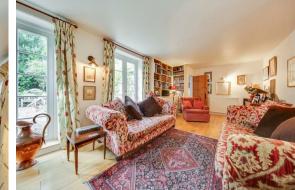

## **Rose Cottage Astwith** Pilsley, Chesterfield, S45 8AN

£700,000 - £725,000 (Guide Price) This pretty stone detached four bedroom cottage is situated in the former grounds of the Hardwick Estate and sits within a 0.17 acre plot. The property has an abundance of charming period features including inglenook fire places, exposed stone and oak beams offering 2127 sqft of accommodation over two floors. Downstairs there is a welcoming entrance hall leading to a practical boot room with storage cupboards, stylish kitchen/dining area with shaker style units, central island, a traditional range cooker a walk-in pantry and separate utility room and W.C. There is a cosy snug, study and generously proportioned living room. On the first floor there are four bedrooms, two with ensuite and a family bathroom. To the outside of the property there is a mature flower garden with seating areas to the front and rear courtyard. Large attached garage.