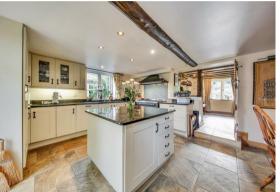

## **Rose Cottage Astwith** Pilsley, Chesterfield, S45 8AN

£700,000 - £725,000 (Guide Price) This pretty stone detached four bedroom cottage is situated in the former grounds of the Hardwick Estate and sits within a 0.17 acre plot. The property has an abundance of charming period features including inglenook fire places, exposed stone and oak beams offering 2127 sqft of accommodation over two floors. Downstairs there is a welcoming entrance hall leading to a practical boot room with storage cupboards, stylish kitchen/dining area with shaker style units, central island, a traditional range cooker a walk-in pantry and separate utility room and W.C. There is a cosy snug, study and generously proportioned living room. On the first floor there are four bedrooms, two with ensuite and a family bathroom. To the outside of the property there is a mature flower garden with seating areas to the front and rear courtyard. Large attached garage.