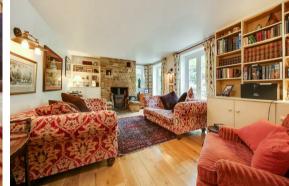

## **Rose Cottage Astwith** Pilsley, Chesterfield, S45 8AN

£700,000 - £725,000 (Guide Price) This pretty stone detached four bedroom cottage is situated in the former grounds of the Hardwick Estate and sits within a 0.17 acre plot. The property has an abundance of charming period features including inglenook fire places, exposed stone and oak beams offering 2127 sqft of accommodation over two floors. Downstairs there is a welcoming entrance hall leading to a practical boot room with storage cupboards, stylish kitchen/dining area with shaker style units, central island, a traditional range cooker a walk-in pantry and separate utility room and W.C. There is a cosy snug, study and generously proportioned living room. On the first floor there are four bedrooms, two with ensuite and a family bathroom. To the outside of the property there is a mature flower garden with seating areas to the front and rear courtyard. Large attached garage.