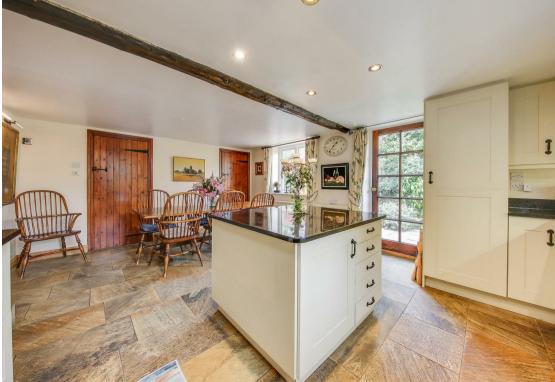

## **Rose Cottage Astwith** Pilsley, Chesterfield, S45 8AN

£700,000 - £725,000 (Guide Price) This pretty stone detached four bedroom cottage is situated in the former grounds of the Hardwick Estate and sits within a 0.17 acre plot. The property has an abundance of charming period features including inglenook fire places, exposed stone and oak beams offering 2127 sqft of accommodation over two floors. Downstairs there is a welcoming entrance hall leading to a practical boot room with storage cupboards, stylish kitchen/dining area with shaker style units, central island, a traditional range cooker a walk-in pantry and separate utility room and W.C. There is a cosy snug, study and generously proportioned living room. On the first floor there are four bedrooms, two with ensuite and a family bathroom. To the outside of the property there is a mature flower garden with seating areas to the front and rear courtyard. Large attached garage.