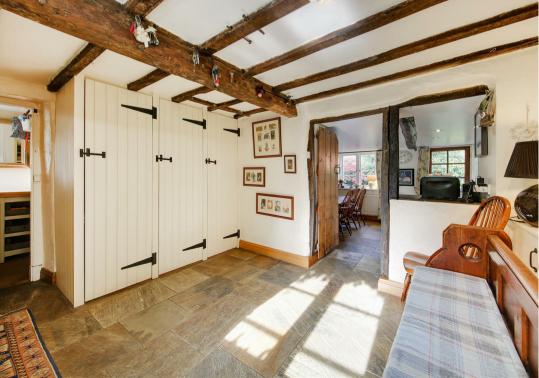

## **Rose Cottage Astwith** Pilsley, Chesterfield, S45 8AN

£700,000 - £725,000 (Guide Price) This pretty stone detached four bedroom cottage is situated in the former grounds of the Hardwick Estate and sits within a 0.17 acre plot. The property has an abundance of charming period features including inglenook fire places, exposed stone and oak beams offering 2127 sqft of accommodation over two floors. Downstairs there is a welcoming entrance hall leading to a practical boot room with storage cupboards, stylish kitchen/dining area with shaker style units, central island, a traditional range cooker a walk-in pantry and separate utility room and W.C. There is a cosy snug, study and generously proportioned living room. On the first floor there are four bedrooms, two with ensuite and a family bathroom. To the outside of the property there is a mature flower garden with seating areas to the front and rear courtyard. Large attached garage.