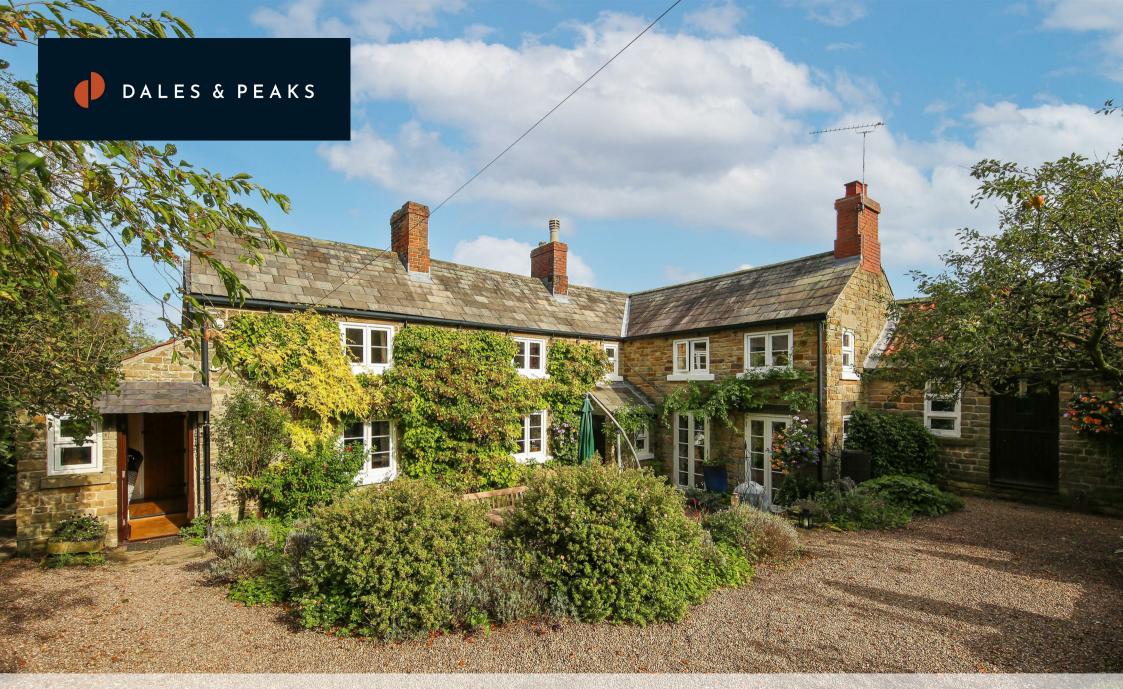

Rose Cottage Astwith Pilsley, Chesterfield, S45 8AN Guide Price £700,000

## **Rose Cottage Astwith** Pilsley, Chesterfield, S45 8AN

£700,000 - £725,000 (Guide Price) This pretty stone detached four bedroom cottage is situated in the former grounds of the Hardwick Estate and sits within a 0.17 acre plot. The property has an abundance of charming period features including inglenook fire places, exposed stone and oak beams offering 2127 sqft of accommodation over two floors. Downstairs there is a welcoming entrance hall leading to a practical boot room with storage cupboards, stylish kitchen/dining area with shaker style units, central island, a traditional range cooker a walk-in pantry and separate utility room and W.C. There is a cosy snug, study and generously proportioned living room. On the first floor there are four bedrooms, two with ensuite and a family bathroom. To the outside of the property there is a mature flower garden with seating areas to the front and rear courtyard. Large attached garage.