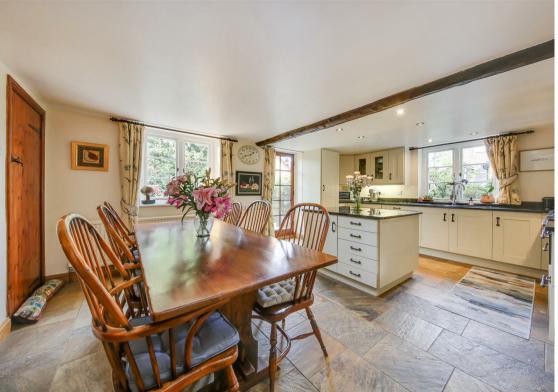

## **Rose Cottage Astwith** Pilsley, Chesterfield, S45 8AN

£700,000 - £725,000 (Guide Price) This pretty stone detached four bedroom cottage is situated in the former grounds of the Hardwick Estate and sits within a 0.17 acre plot. The property has an abundance of charming period features including inglenook fire places, exposed stone and oak beams offering 2127 sqft of accommodation over two floors. Downstairs there is a welcoming entrance hall leading to a practical boot room with storage cupboards, stylish kitchen/dining area with shaker style units, central island, a traditional range cooker a walk-in pantry and separate utility room and W.C. There is a cosy snug, study and generously proportioned living room. On the first floor there are four bedrooms, two with ensuite and a family bathroom. To the outside of the property there is a mature flower garden with seating areas to the front and rear courtyard. Large attached garage.