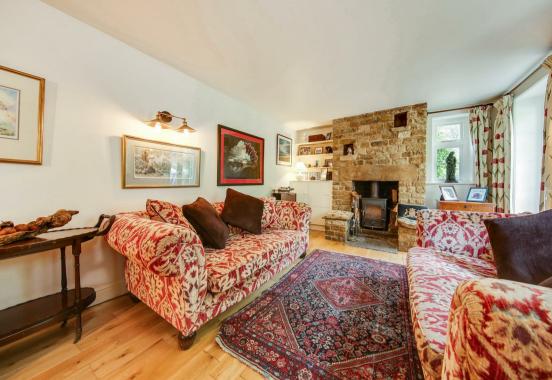

## **Rose Cottage Astwith** Pilsley, Chesterfield, S45 8AN

£700,000 - £725,000 (Guide Price) This pretty stone detached four bedroom cottage is situated in the former grounds of the Hardwick Estate and sits within a 0.17 acre plot. The property has an abundance of charming period features including inglenook fire places, exposed stone and oak beams offering 2127 sqft of accommodation over two floors. Downstairs there is a welcoming entrance hall leading to a practical boot room with storage cupboards, stylish kitchen/dining area with shaker style units, central island, a traditional range cooker a walk-in pantry and separate utility room and W.C. There is a cosy snug, study and generously proportioned living room. On the first floor there are four bedrooms, two with ensuite and a family bathroom. To the outside of the property there is a mature flower garden with seating areas to the front and rear courtyard. Large attached garage.