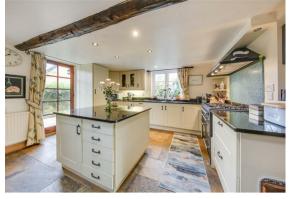

## **Rose Cottage Astwith** Pilsley, Chesterfield, S45 8AN

£700,000 - £725,000 (Guide Price) This pretty stone detached four bedroom cottage is situated in the former grounds of the Hardwick Estate and sits within a 0.17 acre plot. The property has an abundance of charming period features including inglenook fire places, exposed stone and oak beams offering 2127 sqft of accommodation over two floors. Downstairs there is a welcoming entrance hall leading to a practical boot room with storage cupboards, stylish kitchen/dining area with shaker style units, central island, a traditional range cooker a walk-in pantry and separate utility room and W.C. There is a cosy snug, study and generously proportioned living room. On the first floor there are four bedrooms, two with ensuite and a family bathroom. To the outside of the property there is a mature flower garden with seating areas to the front and rear courtyard. Large attached garage.