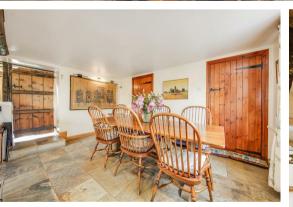

## **Rose Cottage Astwith** Pilsley, Chesterfield, S45 8AN

£700,000 - £725,000 (Guide Price) This pretty stone detached four bedroom cottage is situated in the former grounds of the Hardwick Estate and sits within a 0.17 acre plot. The property has an abundance of charming period features including inglenook fire places, exposed stone and oak beams offering 2127 sqft of accommodation over two floors. Downstairs there is a welcoming entrance hall leading to a practical boot room with storage cupboards, stylish kitchen/dining area with shaker style units, central island, a traditional range cooker a walk-in pantry and separate utility room and W.C. There is a cosy snug, study and generously proportioned living room. On the first floor there are four bedrooms, two with ensuite and a family bathroom. To the outside of the property there is a mature flower garden with seating areas to the front and rear courtyard. Large attached garage.