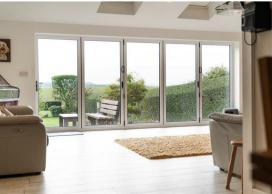

Offering 1668 sqft of accommodation over 2 storeys, the property features a social layout with a large garden room extension to the rear leading off the kitchen, a modern kitchen with open plan dining room and a range of integrated appliances, a formal lounge to the front of the property and another reception room, which could be ideal for a a range of uses. The bedrooms are a good sized and the bathroom has been tastefully modernised.