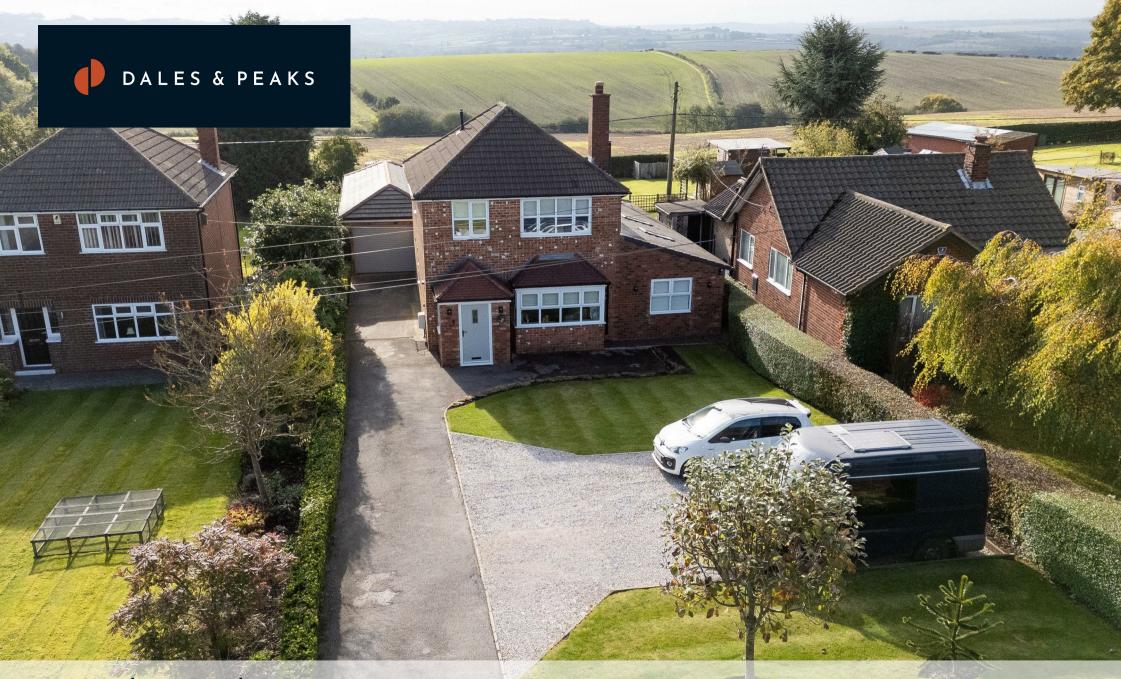

## **400 Worksop Road** Mastin Moor, Chesterfield, S43 3DJ

£500,000 (Offers in excess of) Situated in this pretty location, backing onto beautiful open countryside, occupying a plot measuring approximately 0.3 acres whilst being within close proximity to amenities and commuter links, is this tastefully styled, deceptively spacious and incredibly flexible 3 bedroom detached home.

Set back from the road, this home appears modest from the front, but a truly stand-out feature of this home is the fantastic garage space, stunning gardens and spectacular views of open countryside to the rear.

Centrally occupying a plot measuring approximately 1/3 of an acre, to the front of the property is a landscaped garden and hardstanding for multiple vehicles, to the rear is a landscaped garden with patio area and lawn looking out onto open countryside.