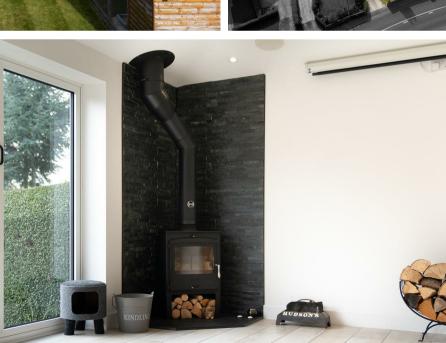

Offering 1668 sqft of accommodation over 2 storeys, the property features a social layout with a large garden room extension to the rear leading off the kitchen, a modern kitchen with open plan dining room and a range of integrated appliances, a formal lounge to the front of the property and another reception room, which could be ideal for a a range of uses. The bedrooms are a good sized and the bathroom has been tastefully modernised.