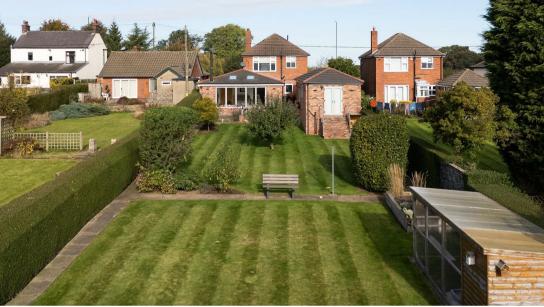

Set back from the road, this home appears modest from the front, but a truly stand-out feature of this home is the fantastic garage space, stunning gardens and spectacular views of open countryside to the rear.

Centrally occupying a plot measuring approximately 1/3 of an acre, to the front of the property is a landscaped garden and hardstanding for multiple vehicles, to the rear is a landscaped garden with patio area and lawn looking out onto open countryside.