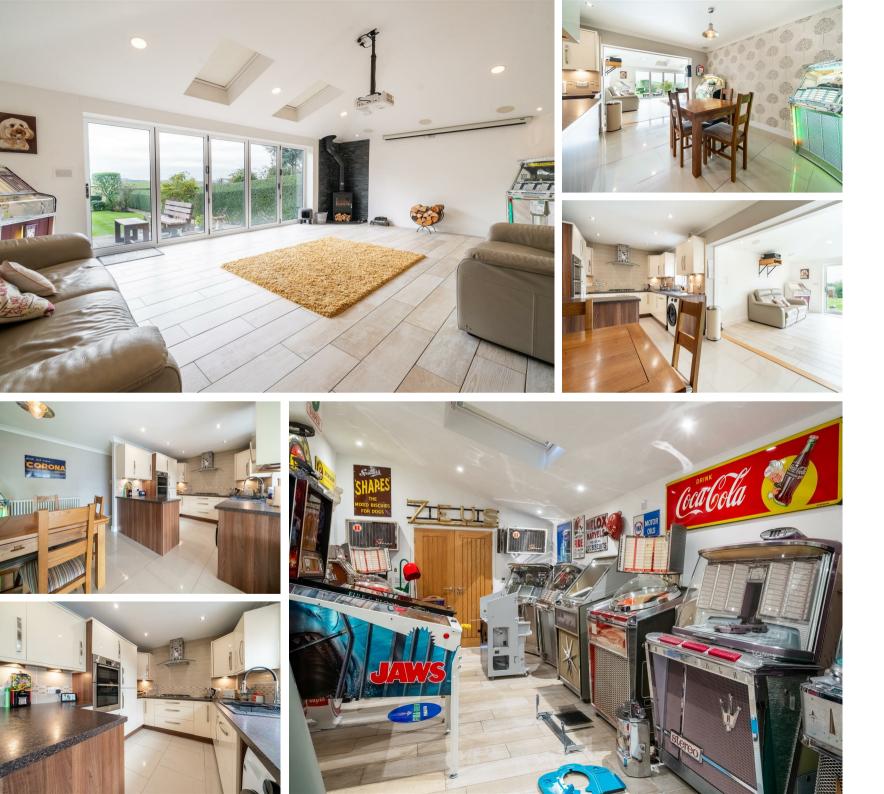

Offering 1668 sqft of accommodation over 2 storeys, the property features a social layout with a large garden room extension to the rear leading off the kitchen, a modern kitchen with open plan dining room and a range of integrated appliances, a formal lounge to the front of the property and another reception room, which could be ideal for a a range of uses. The bedrooms are a good sized and the bathroom has been tastefully modernised.

The garage space, which is a key part of the property offers just under 400 sqft of space. The garage features under floor heating, a WC, kitchenette area and is large enough to comfortably fit 2 cars with additional working space. To the front of the garage is an electric high security roller door and to the rear is access to the garden.