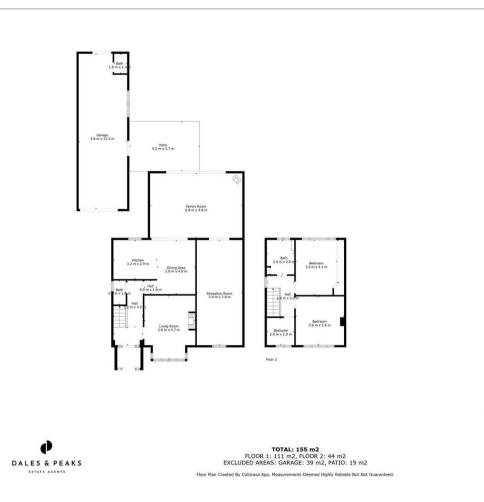

Offering 1668 sqft of accommodation over 2 storeys, the property features a social layout with a large garden room extension to the rear leading off the kitchen, a modern kitchen with open plan dining room and a range of integrated appliances, a formal lounge to the front of the property and another reception room, which could be ideal for a a range of uses. The bedrooms are a good sized and the bathroom has been tastefully modernised.

The garage space, which is a key part of the property offers just under 400 sqft of space. The garage features under floor heating, a WC, kitchenette area and is large enough to comfortably fit 2 cars with additional working space. To the front of the garage is an electric high security roller door and to the rear is access to the garden.

## The ground floor comprises

The first floor comprises

Dales & Peaks ForwardMove please read

#### **Floor Plan**