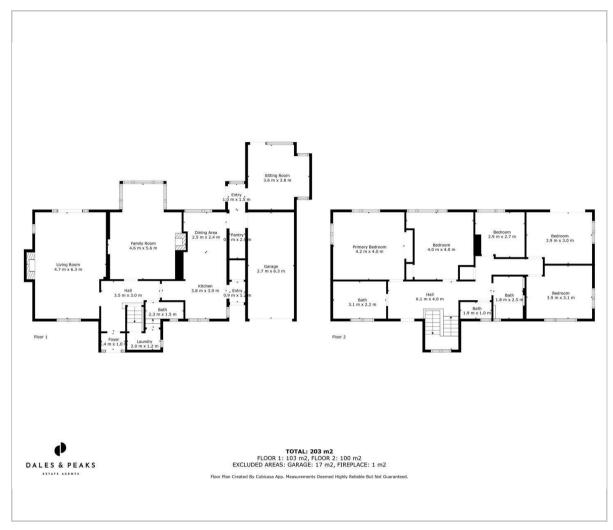

#### Floor Plan

Offering a spacious 2378 sqft of accommodation over 2 storeys, the property features 3 reception rooms, great flexibility for a growing family requiring work from home space, an integral single garage, 5 generously sized bedrooms and 2 bathrooms.