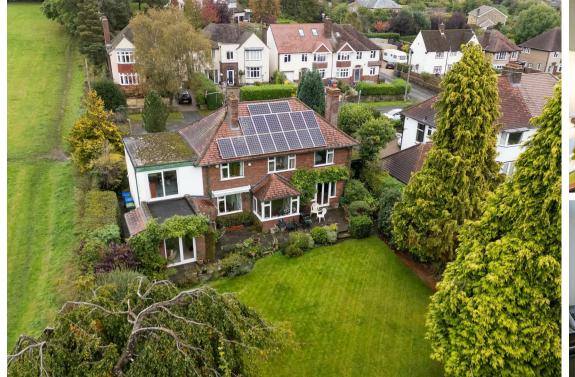

Overall 46 Westbrook Drive owns approximately 0.75 acres included in the sale. This consists of approximately 0.25 acres of garden within the homes boundary and another approximately 0.5 acres of grassland / access land to the rear of the property outside the boundary.

Offering a spacious 2378 sqft of accommodation over 2 storeys, the property features 3 reception rooms, great flexibility for a growing family requiring work from home space, an integral single garage, 5 generously sized bedrooms and 2 bathrooms.