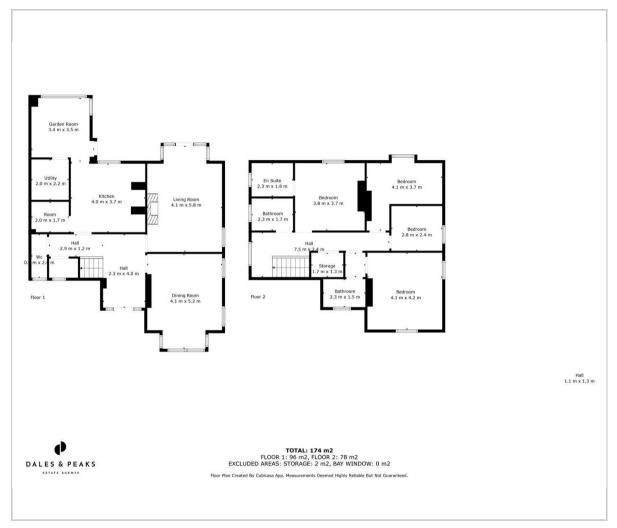

Offering a spacious 1894 sqft of accommodation over 2 storeys, the property features 3 reception rooms including an open plan garden room off the kitchen and 2 formal reception rooms, a modern shaker kitchen, spacious bedrooms, 3 bathrooms including 2 en-suites and a detached single garage.

The ground floor comprises; entrance hallway, ground floor WC, modern shaker kitchen with separate utility room, 3 reception rooms including family lounge overlooking the garden with log burning stove, bay-fronted formal dining room and a further garden room providing a social space leading off the kitchen.

The first floor comprises; 4 good sized bedrooms, 3 modern bathrooms including 2 en-suites.

# Floor Plan