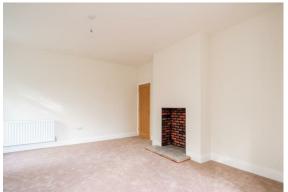

The ground floor comprises; entrance hallway, ground floor WC, modern shaker kitchen with separate utility room, 3 reception rooms including family lounge overlooking the garden with log burning stove, bay-fronted formal dining room and a further garden room providing a social space leading off the kitchen.