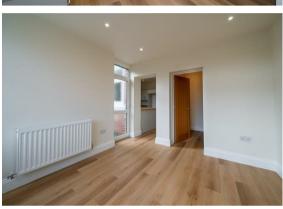

The ground floor comprises; entrance hallway, ground floor WC, modern shaker kitchen with separate utility room, 3 reception rooms including family lounge overlooking the garden with log burning stove, bay-fronted formal dining room and a further garden room providing a social space leading off the kitchen.