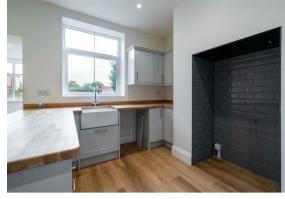

The ground floor comprises; entrance hallway, ground floor WC, modern shaker kitchen with separate utility room, 3 reception rooms including family lounge overlooking the garden with log burning stove, bay-fronted formal dining room and a further garden room providing a social space leading off the kitchen.