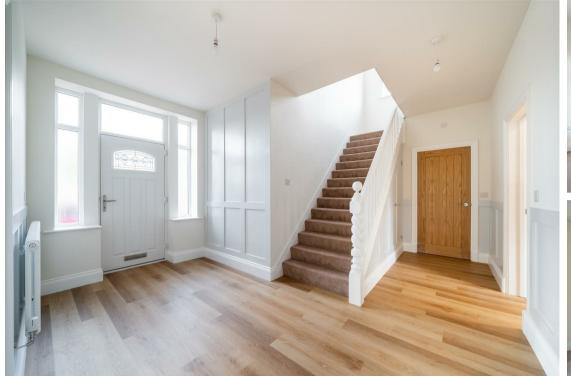

The ground floor comprises; entrance hallway, ground floor WC, modern shaker kitchen with separate utility room, 3 reception rooms including family lounge overlooking the garden with log burning stove, bay-fronted formal dining room and a further garden room providing a social space leading off the kitchen.