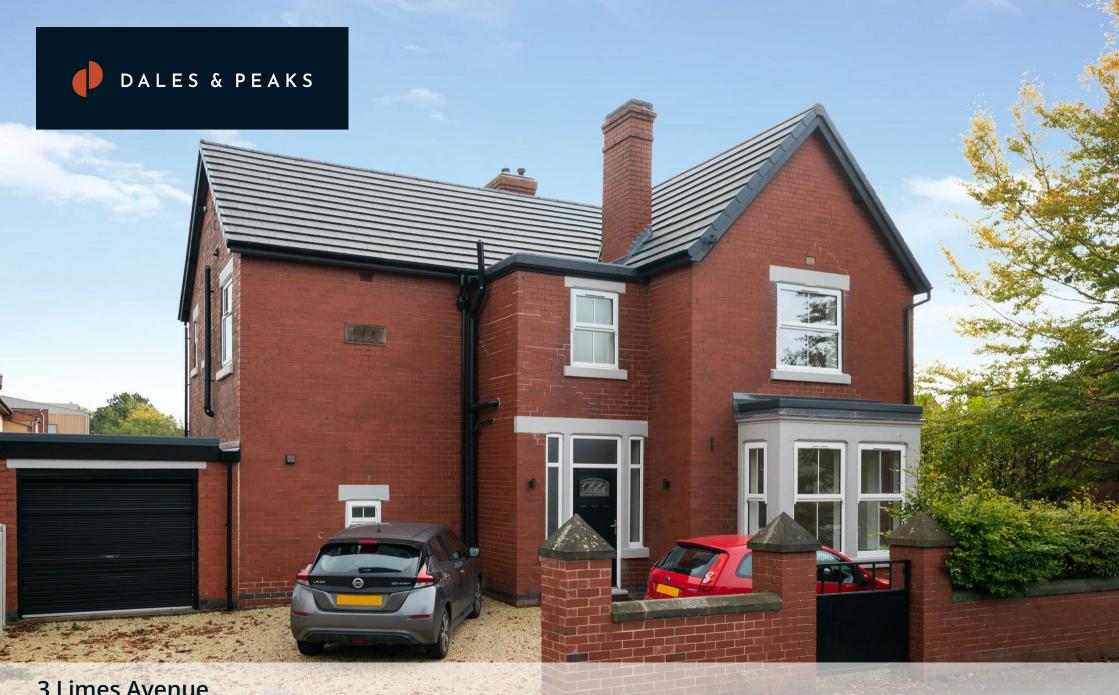

3 Limes Avenue , Alfreton, DE55 7DW

Guide Price £400,000

#### 3 Limes Avenue

, Alfreton, DE55 7DW

£400,000 - £425,000 (Guide price) Situation in this convenitent town centre location, neighbouring a selection of amenities and within a short drive of transport links is this spacious and tastefully modernised 4 bedroom detached Victorian home.

The property sits in a large plot measuring approximately 0.2 acres, to the rear of the property is a flat lawned garden, and to the front is a generous driveway providing ample off road parking for multiple vehicles.