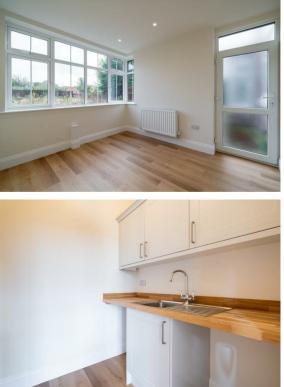

The ground floor comprises; entrance hallway, ground floor WC, modern shaker kitchen with separate utility room, 3 reception rooms including family lounge overlooking the garden with log burning stove, bay-fronted formal dining room and a further garden room providing a social space leading off the kitchen.