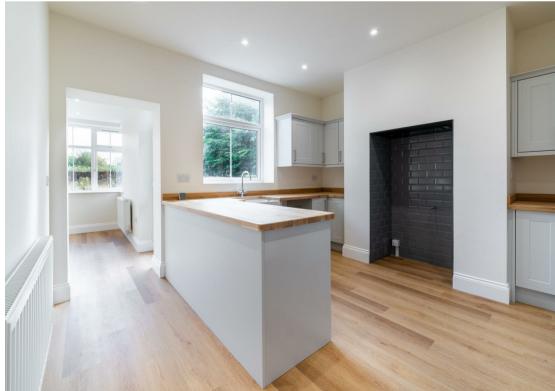

The ground floor comprises; entrance hallway, ground floor WC, modern shaker kitchen with separate utility room, 3 reception rooms including family lounge overlooking the garden with log burning stove, bay-fronted formal dining room and a further garden room providing a social space leading off the kitchen.