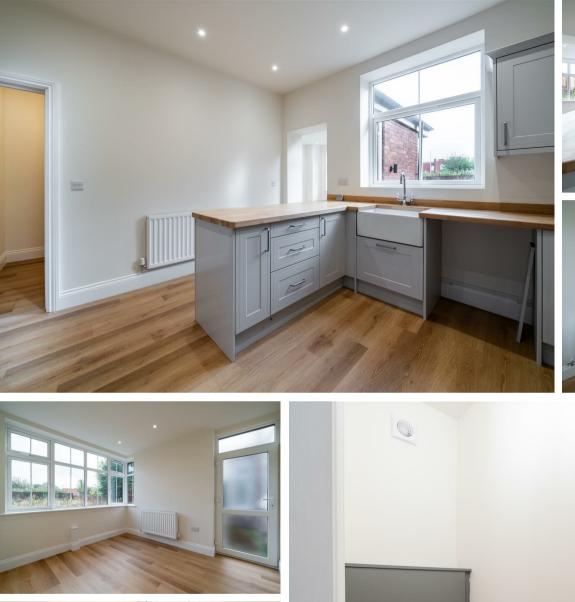

The ground floor comprises; entrance hallway, ground floor WC, modern shaker kitchen with separate utility room, 3 reception rooms including family lounge overlooking the garden with log burning stove, bay-fronted formal dining room and a further garden room providing a social space leading off the kitchen.