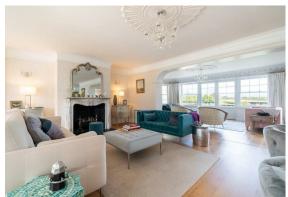

Offering a spacious 3939 sqft of accommodation over 2 storeys, the property features 3 reception rooms, including the open plan family lounge, garden room with views over the property's grounds and the formal dining room, 5 generously sized bedrooms, an integral garage, flexible space to work-from-home and 3 bathrooms.

The ground floor comprises; central entrance hallway, open plan family space with dining room, family lounge and work-from-home space, garden room overlooking the patio, separate formal dining room, solid wood shaker island kitchen with granite worktops, 2 ground floor WCs, separate utility / laundry room and an