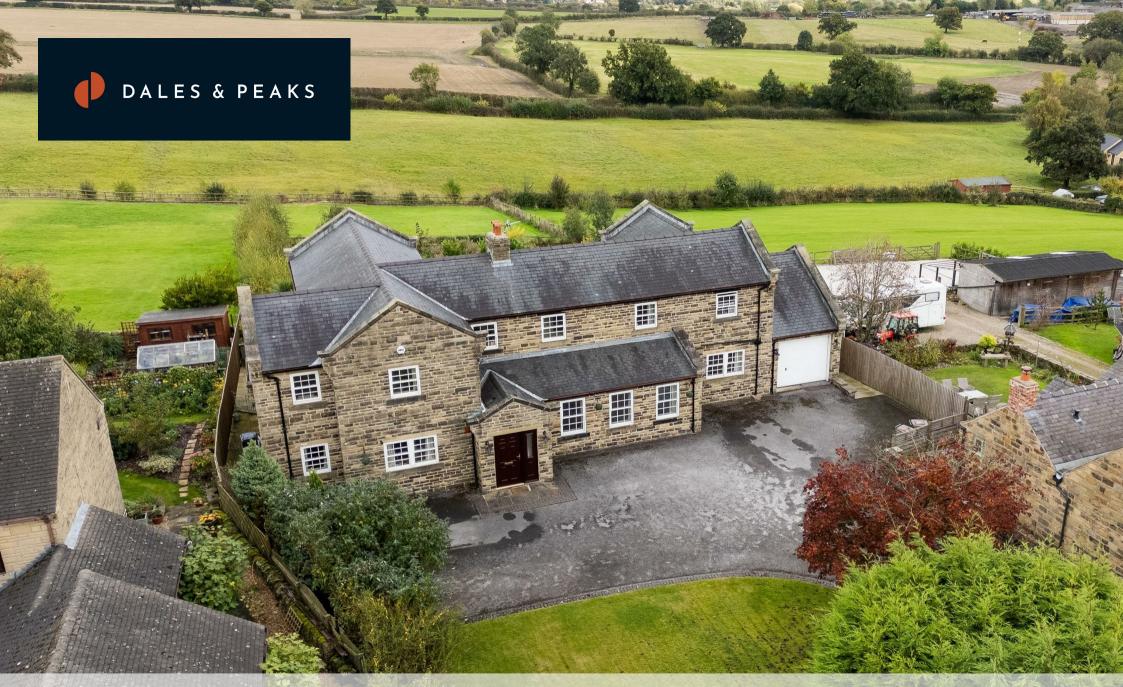

### Pentrich, Ripley, DE5 3RE

Situated in the pretty Derbyshire village of Pentrich, set back from the road and occupying a gated plot measuring approximately 1/2 an acre, is this imposing and elegantly styled 5 bedroom stone built detached home with fantastic space for the growing family, a social layout; ideal for entertaining and a quiet position with picturesque countryside surrounding the home.

Offering a spacious 3939 sqft of accommodation over 2 storeys, the property features 3 reception rooms, including the open plan family lounge, garden room with views over the property's grounds and the formal dining room, 5 generously sized bedrooms, an integral garage, flexible space to work-from-home and 3 bathrooms.

Centrally occupying a generous plot measuring approximately 1/2 an acre, to the front of the property is a gated driveway providing off road parking for multiple vehicles and to the rear is a beautiful garden with patio area spanning the entire rear of the property, and a large manicured lawn area looking out onto open fields.