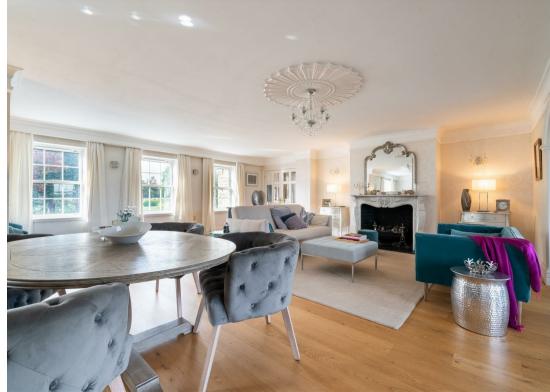

Offering a spacious 3939 sqft of accommodation over 2 storeys, the property features 3 reception rooms, including the open plan family lounge, garden room with views over the property's grounds and the formal dining room, 5 generously sized bedrooms, an integral garage, flexible space to work-from-home and 3 bathrooms.

The ground floor comprises; central entrance hallway, open plan family space with dining room, family lounge and work-from-home space, garden room overlooking the patio, separate formal dining room, solid wood shaker island kitchen with granite worktops, 2 ground floor WCs, separate utility / laundry room and an