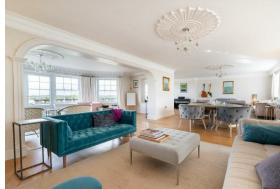

Offering a spacious 3939 sqft of accommodation over 2 storeys, the property features 3 reception rooms, including the open plan family lounge, garden room with views over the property's grounds and the formal dining room, 5 generously sized bedrooms, an integral garage, flexible space to work-from-home and 3 bathrooms.

The ground floor comprises; central entrance hallway, open plan family space with dining room, family lounge and work-from-home space, garden room overlooking the patio, separate formal dining room, solid wood shaker island kitchen with granite worktops, 2 ground floor WCs, separate utility / laundry room and an