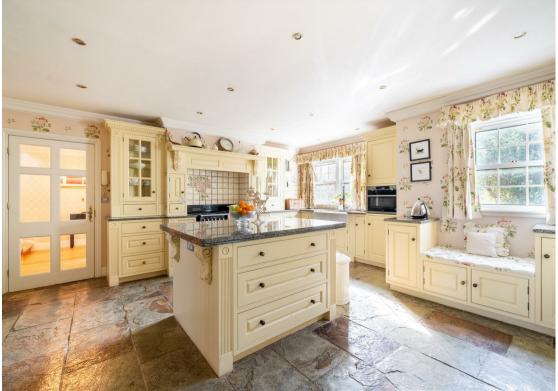

The ground floor comprises; central entrance hallway, open plan family space with dining room, family lounge and work-from-home space, garden room overlooking the patio, separate formal dining room, solid wood shaker island kitchen with granite worktops, 2 ground floor WCs, separate utility / laundry room and an

integral single garage with internal access.

The first floor comprises; jack 'n' Jill main bathroom. a further 2 en-suite bathrooms. 5 generously sized and individually styled bedrooms including the master bedroom with dressing area.