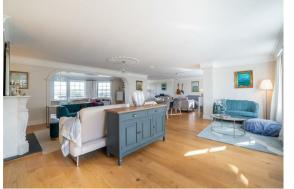

### Pentrich, Ripley, DE5 3RE

Situated in the pretty Derbyshire village of Pentrich, set back from the road and occupying a gated plot measuring approximately 1/2 an acre, is this imposing and elegantly styled 5 bedroom stone built detached home with fantastic space for the growing family, a social layout; ideal for entertaining and a quiet position with picturesque countryside surrounding the home.

Offering a spacious 3939 sqft of accommodation over 2 storeys, the property features 3 reception rooms, including the open plan family lounge, garden room with views over the property's grounds and the formal dining room, 5 generously sized bedrooms, an integral garage, flexible space to work-from-home and 3 bathrooms.

The ground floor comprises; central entrance hallway, open plan family space with dining room, family lounge and work-from-home space, garden room overlooking the patio, separate formal dining room, solid wood shaker island kitchen with granite worktops, 2 ground floor WCs, separate utility / laundry room and an

integral single garage with internal access.

The first floor comprises; jack 'n' Jill main bathroom. a further 2 en-suite bathrooms. 5 generously sized and individually styled bedrooms including the master bedroom with dressing area.