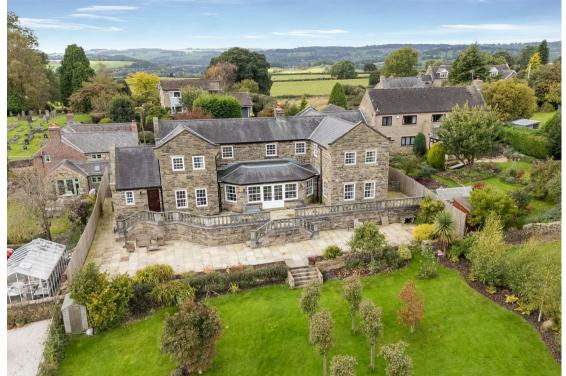

### Pentrich, Ripley, DE5 3RE

Situated in the pretty Derbyshire village of Pentrich, set back from the road and occupying a gated plot measuring approximately 1/2 an acre, is this imposing and elegantly styled 5 bedroom stone built detached home with fantastic space for the growing family, a social layout; ideal for entertaining and a quiet position with picturesque countryside surrounding the home.

Offering a spacious 3939 sqft of accommodation over 2 storeys, the property features 3 reception rooms, including the open plan family lounge, garden room with views over the property's grounds and the formal dining room, 5 generously sized bedrooms, an integral garage, flexible space to work-from-home and 3 bathrooms.

Centrally occupying a generous plot measuring approximately 1/2 an acre, to the front of the property is a gated driveway providing off road parking for multiple vehicles and to the rear is a beautiful garden with patio area spanning the entire rear of the property, and a large manicured lawn area looking out onto open fields.