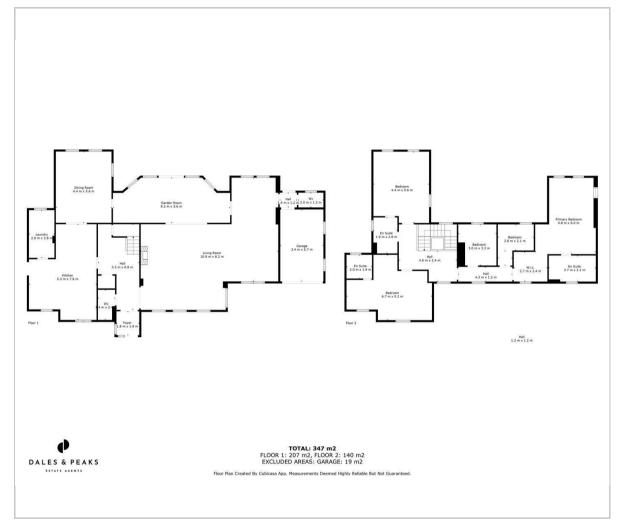

Offering a spacious 3939 sqft of accommodation over 2 storeys, the property features 3 reception rooms, including the open plan family lounge, garden room with views over the property's grounds and the formal dining room, 5 generously sized bedrooms, an integral garage, flexible space to work-from-home and 3 bathrooms.

The ground floor comprises; central entrance hallway, open plan family space with dining room, family lounge and work-from-home space, garden room overlooking the patio, separate formal dining room, solid wood shaker island kitchen with granite worktops, 2 ground floor WCs, separate utility / laundry room and an

integral single garage with internal access.

The first floor comprises; jack 'n' Jill main bathroom. a further 2 en-suite bathrooms. 5 generously sized and individually styled bedrooms including the master bedroom with dressing area.

# Floor Plan