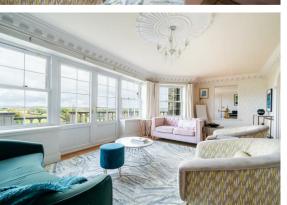

Offering a spacious 3939 sqft of accommodation over 2 storeys, the property features 3 reception rooms, including the open plan family lounge, garden room with views over the property's grounds and the formal dining room, 5 generously sized bedrooms, an integral garage, flexible space to work-from-home and 3 bathrooms.

The ground floor comprises; central entrance hallway, open plan family space with dining room, family lounge and work-from-home space, garden room overlooking the patio, separate formal dining room, solid wood shaker island kitchen with granite worktops, 2 ground floor WCs, separate utility / laundry room and an

integral single garage with internal access.

The first floor comprises; jack 'n' Jill main bathroom. a further 2 en-suite bathrooms. 5 generously sized and individually styled bedrooms including the master bedroom with dressing area.