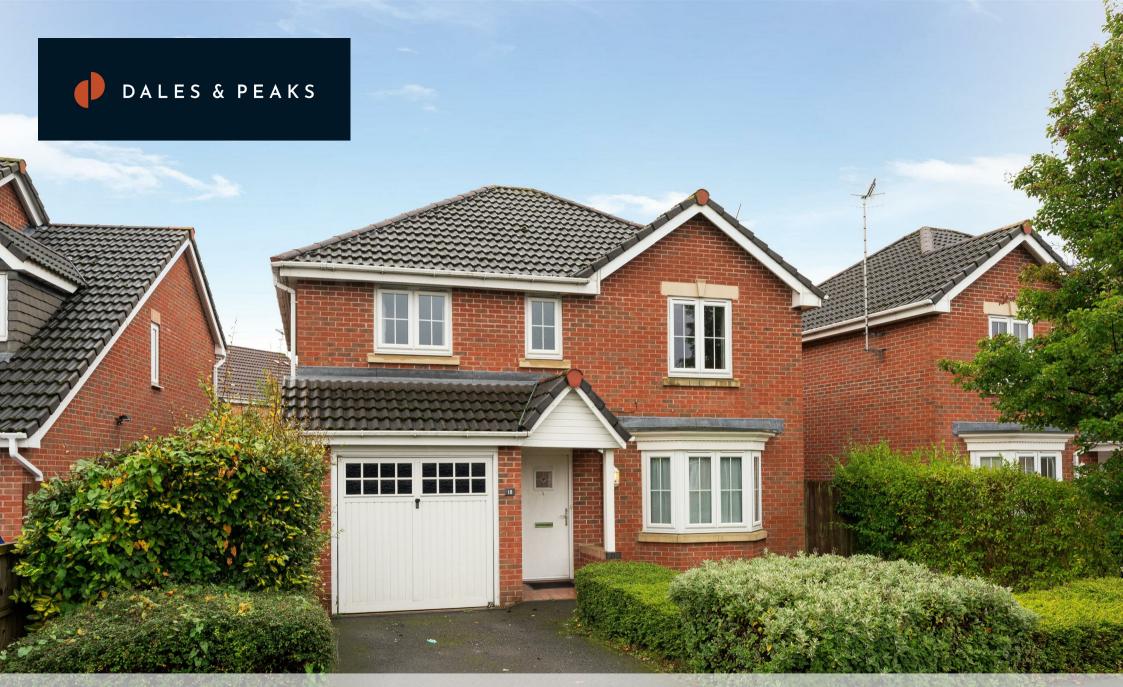

18 Trevorrow Crescent , Chesterfield, S40 2GH Guide Price £280,000

# 18 Trevorrow Crescent

, Chesterfield, S40 2GH

£280,000-£290,000 (guide price) Located on the outskirts of the Town Centre is this well appointed detached family home offering 1097 sq.ft. of living space which includes a kitchen/breakfast room, a spacious bay fronted reception room open to the dining area with French doors opening onto the rear garden. The property also boasts four good sized bedrooms and two bathrooms ensuring space and convenience for all residents. Additionally, there is a driveway to the front of the property leading to an integral silver garage. At the rear is an enclosed garden with lawn.

The property is situated in a popular residential area, well placed for the local amenities on Derby Road and for access to commuter links towards Dronfield, Sheffield and the M1 Motorway.