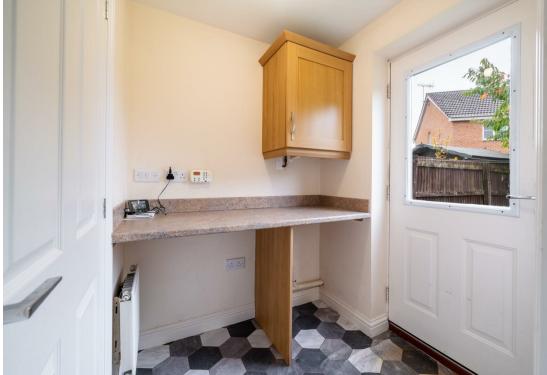

# 18 Trevorrow Crescent

, Chesterfield, S40 2GH

£280,000-£290,000 (guide price) Located on the outskirts of the Town Centre is this well appointed detached family home offering 1097 sq.ft. of living space which includes a kitchen/breakfast room, a spacious bay fronted reception room open to the dining area with French doors opening onto the rear garden. The property also boasts four good sized bedrooms and two bathrooms ensuring space and convenience for all residents. Additionally, there is a driveway to the front of the property leading to an integral silver garage. At the rear is an enclosed garden with lawn.