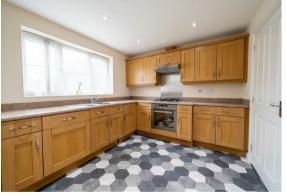

# 18 Trevorrow Crescent

, Chesterfield, S40 2GH

£280,000-£290,000 (guide price) Located on the outskirts of the Town Centre is this well appointed detached family home offering 1097 sq.ft. of living space which includes a kitchen/breakfast room, a spacious bay fronted reception room open to the dining area with French doors opening onto the rear garden. The property also boasts four good sized bedrooms and two bathrooms ensuring space and convenience for all residents. Additionally, there is a driveway to the front of the property leading to an integral silver garage. At the rear is an enclosed garden with lawn.