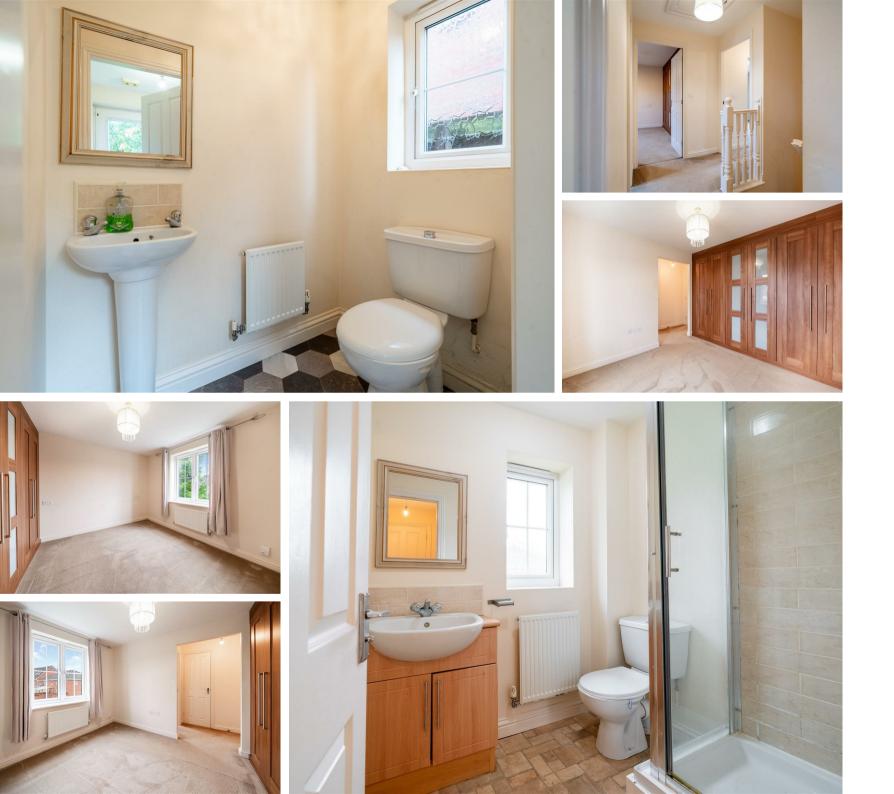

# 18 Trevorrow Crescent

, Chesterfield, S40 2GH

£280,000-£290,000 (guide price) Located on the outskirts of the Town Centre is this well appointed detached family home offering 1097 sq.ft. of living space which includes a kitchen/breakfast room, a spacious bay fronted reception room open to the dining area with French doors opening onto the rear garden. The property also boasts four good sized bedrooms and two bathrooms ensuring space and convenience for all residents. Additionally, there is a driveway to the front of the property leading to an integral silver garage. At the rear is an enclosed garden with lawn.