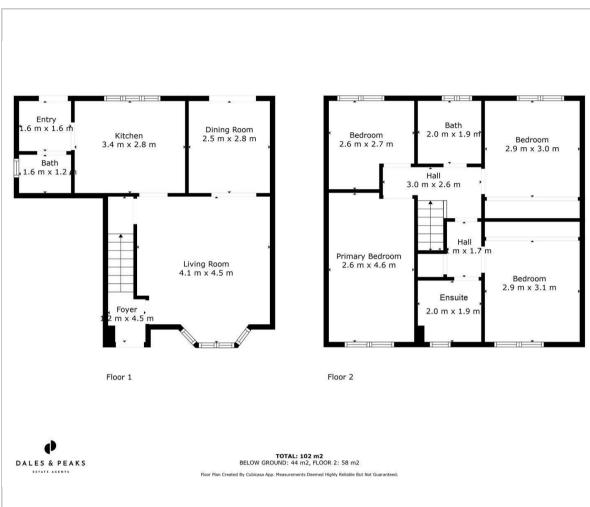

### **Floor Plan**

# 18 Trevorrow Crescent

, Chesterfield, S40 2GH

£280,000-£290,000 (guide price) Located on the outskirts of the Town Centre is this well appointed detached family home offering 1097 sq.ft. of living space which includes a kitchen/breakfast room, a spacious bay fronted reception room open to the dining area with French doors opening onto the rear garden. The property also boasts four good sized bedrooms and two bathrooms ensuring space and convenience for all residents. Additionally, there is a driveway to the front of the property leading to an integral silver garage. At the rear is an enclosed garden with lawn.