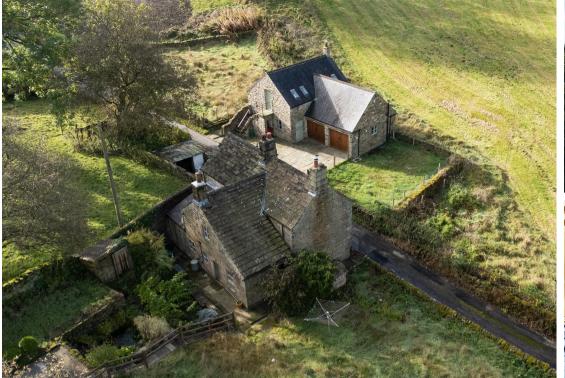

A truly stand out feature of this home is that it comes with a further detached, self contained annex building with living accommodation, double garages, stables, a tack room and it sits in grounds, which include gardens and 2 paddocks, measuring approximately 1/2 an acre.

The fully converted barn, also included in the sale of the property, features a double garage, stables, tack room and a self contained 1 bedroom annex, currently used by the current owners as a games room, but would be ideal for a holiday let or cohabiting families.