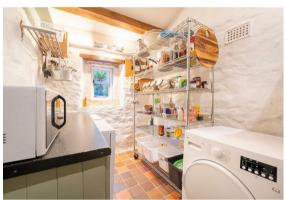

Offering 1797 sqft of accommodation over 2 storeys, the property features 2 formal reception rooms including a family lounge with log burning stove and a formal dining room with a further log burning stove, the farmhouse shaker kitchen compliments the property perfectly with its own pantry / utility room. The bathroom is located on the ground floor and the first floor homes 3 generously sized bedrooms.