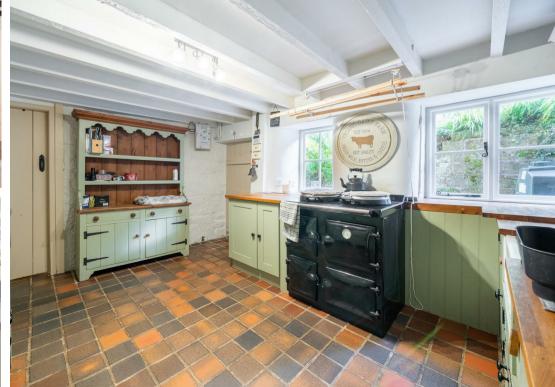

Offering 1797 sqft of accommodation over 2 storeys, the property features 2 formal reception rooms including a family lounge with log burning stove and a formal dining room with a further log burning stove, the farmhouse shaker kitchen compliments the property perfectly with its own pantry / utility room. The bathroom is located on the ground floor and the first floor homes 3 generously sized bedrooms.