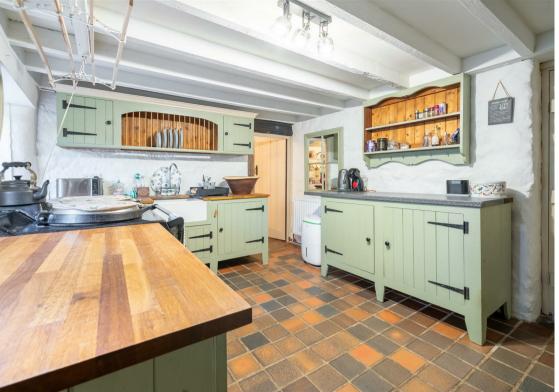

Offering 1797 sqft of accommodation over 2 storeys, the property features 2 formal reception rooms including a family lounge with log burning stove and a formal dining room with a further log burning stove, the farmhouse shaker kitchen compliments the property perfectly with its own pantry / utility room. The bathroom is located on the ground floor and the first floor homes 3 generously sized bedrooms.