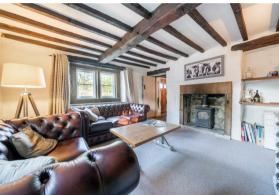

This beautiful Grade II listed farmhouse dates back to the 1700's and retains many of its original features throughout the home, such as oak beams, exposed stone walls and mullion windows. A truly beautiful and well maintained property full of local history, nestled into rolling Derbyshire countryside.

Offering 1797 sqft of accommodation over 2 storeys, the property features 2 formal reception rooms including a family lounge with log burning stove and a formal dining room with a further log burning stove, the farmhouse shaker kitchen compliments the property perfectly with its own pantry / utility room. The bathroom is located on the ground floor and the first floor homes 3 generously sized bedrooms.