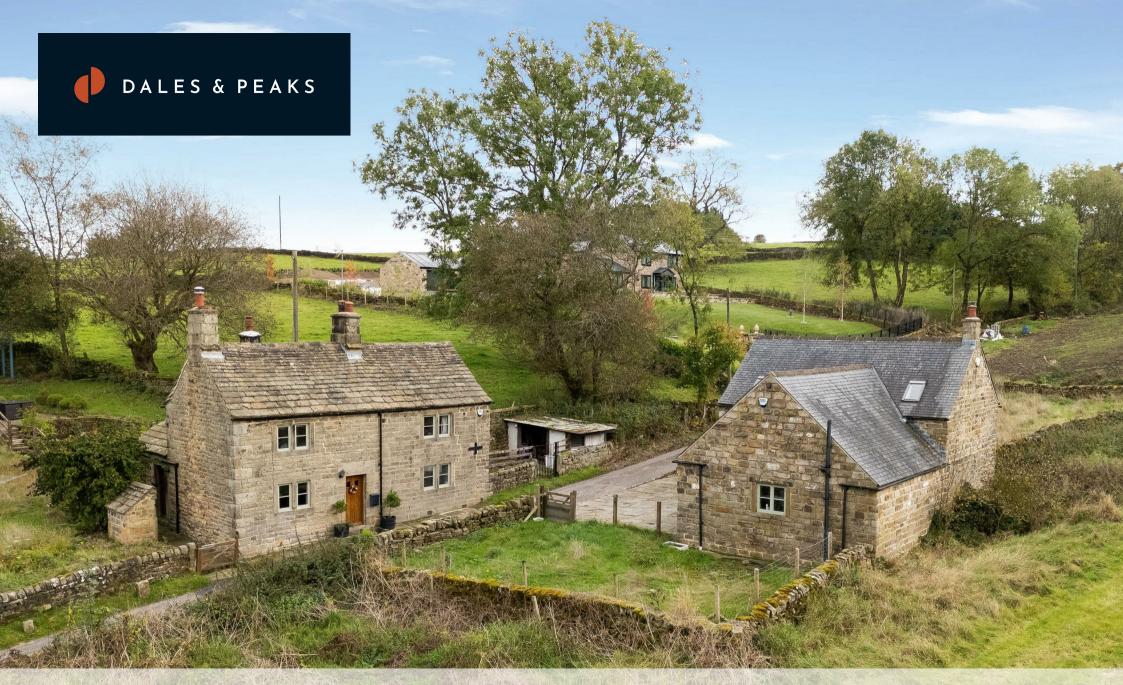

Slack Lane Farmhouse Slack Lane

Ashover, Chesterfield, S45 0EE

Guide Price £600,000

#### Slack Lane Farmhouse Slack

Ashover, Chesterfield, S45 0EE

£600,000 - £625,000 (Guide price) Situated in this idyllic location, surrounded by picturesque Derbyshire countryside and within a short drive to both Matlock and Chesterfield is this charming, characterful and beautifully peaceful detached 3 bedroom period countryside cottage

This beautiful Grade II listed farmhouse dates back to the 1700's and retains many of its original features throughout the home, such as oak beams, exposed stone walls and mullion windows. A truly beautiful and well maintained property full of local history, nestled into rolling Derbyshire countryside.