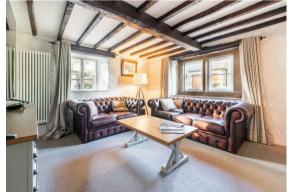

This beautiful Grade II listed farmhouse dates back to the 1700's and retains many of its original features throughout the home, such as oak beams, exposed stone walls and mullion windows. A truly beautiful and well maintained property full of local history, nestled into rolling Derbyshire countryside.

Offering 1797 sqft of accommodation over 2 storeys, the property features 2 formal reception rooms including a family lounge with log burning stove and a formal dining room with a further log burning stove, the farmhouse shaker kitchen compliments the property perfectly with its own pantry / utility room. The bathroom is located on the ground floor and the first floor homes 3 generously sized bedrooms.