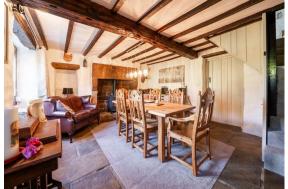

Offering 1797 sqft of accommodation over 2 storeys, the property features 2 formal reception rooms including a family lounge with log burning stove and a formal dining room with a further log burning stove, the farmhouse shaker kitchen compliments the property perfectly with its own pantry / utility room. The bathroom is located on the ground floor and the first floor homes 3 generously sized bedrooms.