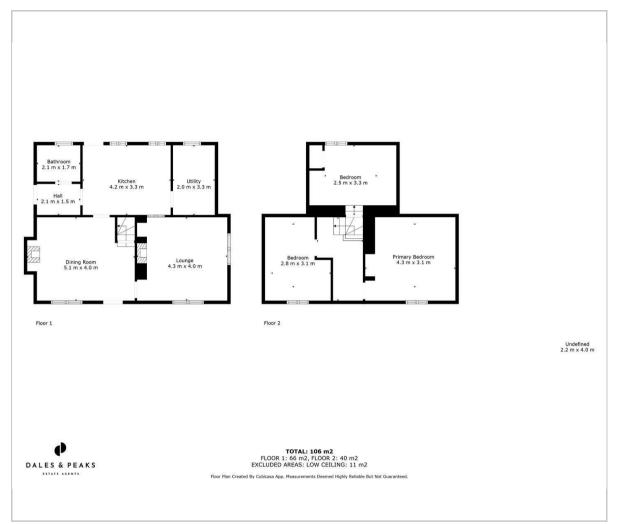

### Floor Plan

Offering 1797 sqft of accommodation over 2 storeys, the property features 2 formal reception rooms including a family lounge with log burning stove and a formal dining room with a further log burning stove, the farmhouse shaker kitchen compliments the property perfectly with its own pantry / utility room. The bathroom is located on the ground floor and the first floor homes 3 generously sized bedrooms.