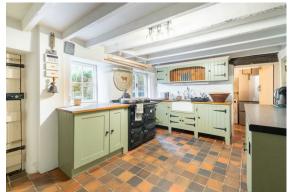

Offering 1797 sqft of accommodation over 2 storeys, the property features 2 formal reception rooms including a family lounge with log burning stove and a formal dining room with a further log burning stove, the farmhouse shaker kitchen compliments the property perfectly with its own pantry / utility room. The bathroom is located on the ground floor and the first floor homes 3 generously sized bedrooms.