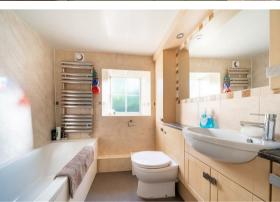

Offering 1797 sqft of accommodation over 2 storeys, the property features 2 formal reception rooms including a family lounge with log burning stove and a formal dining room with a further log burning stove, the farmhouse shaker kitchen compliments the property perfectly with its own pantry / utility room. The bathroom is located on the ground floor and the first floor homes 3 generously sized bedrooms.