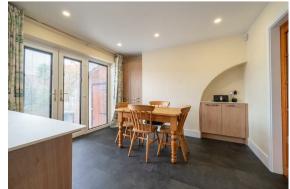

The ground floor comprises; bright and spacious entrance hallway, family lounge with feature fireplace, modern kitchen with a range of integrated appliances, open plan dining room with patio doors to the rear garden and a ground floor WC.