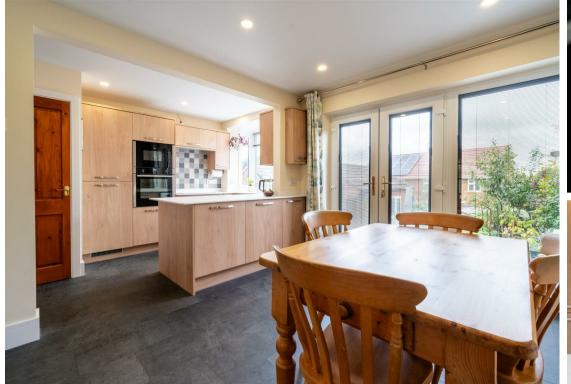

The ground floor comprises; bright and spacious entrance hallway, family lounge with feature fireplace, modern kitchen with a range of integrated appliances, open plan dining room with patio doors to the rear garden and a ground floor WC.