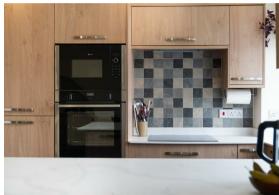

The ground floor comprises; bright and spacious entrance hallway, family lounge with feature fireplace, modern kitchen with a range of integrated appliances, open plan dining room with patio doors to the rear garden and a ground floor WC.