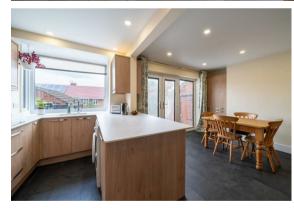

#### , Chesterfield, S41 8SB

Located in this guiet, sought after and convenient location, within close proximity to surrounding amenities and transport links is this tastefully styled and practically set out 3 bedroom semi detached property. Offering a spacious 861 sqft of accommodation over 2 storeys, the property features a modern, openplan dining kitchen with patio doors to the garden, a fully landscaped rear garden, separate lounge, spacious bedrooms, a modern bathroom and ample off road parking with a generous driveway and detached garage with electric door.

The ground floor comprises; bright and spacious entrance hallway, family lounge with feature fireplace, modern kitchen with a range of integrated appliances, open plan dining room with patio doors to the rear garden and a ground floor WC.