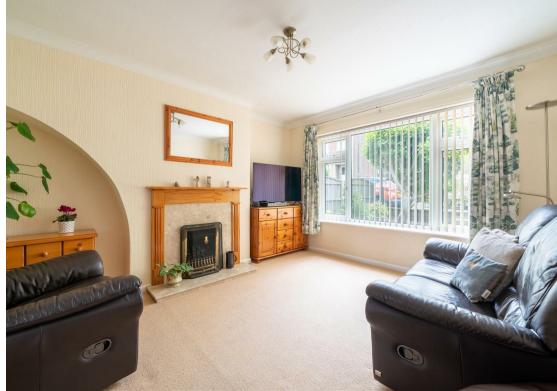

The ground floor comprises; bright and spacious entrance hallway, family lounge with feature fireplace, modern kitchen with a range of integrated appliances, open plan dining room with patio doors to the rear garden and a ground floor WC.