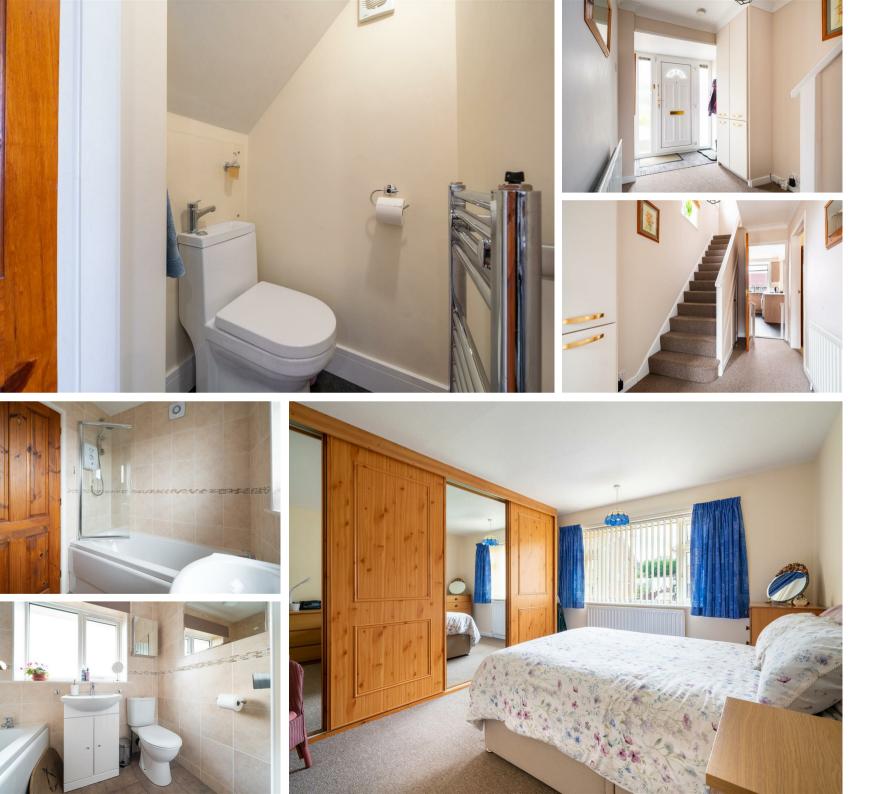

#### , Chesterfield, S41 8SB

Located in this guiet, sought after and convenient location, within close proximity to surrounding amenities and transport links is this tastefully styled and practically set out 3 bedroom semi detached property. Offering a spacious 861 sqft of accommodation over 2 storeys, the property features a modern, openplan dining kitchen with patio doors to the garden, a fully landscaped rear garden, separate lounge, spacious bedrooms, a modern bathroom and ample off road parking with a generous driveway and detached garage with electric door.

The ground floor comprises; bright and spacious entrance hallway, family lounge with feature fireplace, modern kitchen with a range of integrated appliances, open plan dining room with patio doors to the rear garden and a ground floor WC.

The first floor comprises; modern fully tiled bathroom with bath and overhead shower, 3 generously proportioned bedrooms.