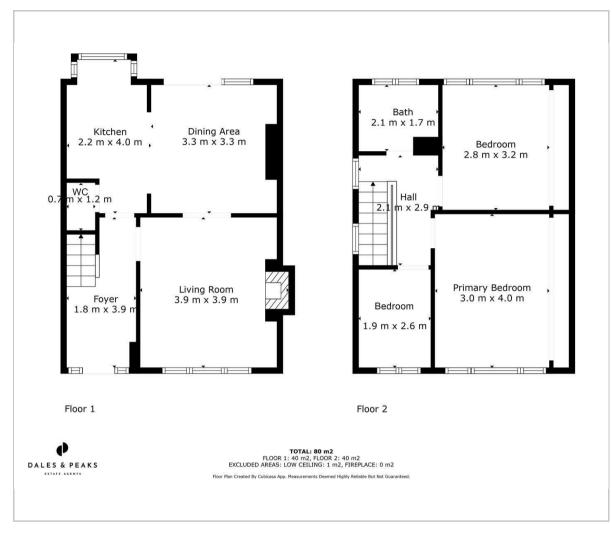

#### Floor Plan

#### , Chesterfield, S41 8SB

Located in this guiet, sought after and convenient location, within close proximity to surrounding amenities and transport links is this tastefully styled and practically set out 3 bedroom semi detached property. Offering a spacious 861 sqft of accommodation over 2 storeys, the property features a modern, openplan dining kitchen with patio doors to the garden, a fully landscaped rear garden, separate lounge, spacious bedrooms, a modern bathroom and ample off road parking with a generous driveway and detached garage with electric door.

The ground floor comprises; bright and spacious entrance hallway, family lounge with feature fireplace, modern kitchen with a range of integrated appliances, open plan dining room with patio doors to the rear garden and a ground floor WC.

The first floor comprises; modern fully tiled bathroom with bath and overhead shower, 3 generously proportioned bedrooms.