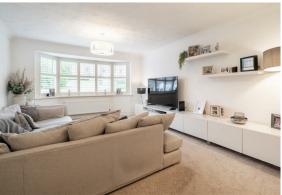

The ground floor comprises; bright and spacious entrance hallway, stunning island kitchen with quartz worktops and a full range of hi-spec integrated appliances, open plan living and dining space off the kitchen with bi-fold doors to the rear garden, separate bay-fronted lounge, second reception room which is ideal for a designated ground floor office or play room and conveniences such as a ground floor WC, separate utility room and integral double garage.