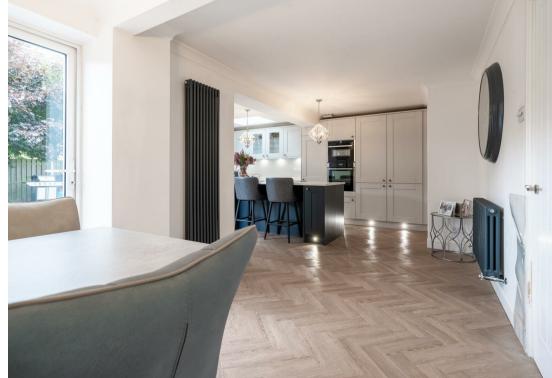

The ground floor comprises; bright and spacious entrance hallway, stunning island kitchen with quartz worktops and a full range of hi-spec integrated appliances, open plan living and dining space off the kitchen with bi-fold doors to the rear garden, separate bay-fronted lounge, second reception room which is ideal for a designated ground floor office or play room and conveniences such as a ground floor WC, separate utility room and integral double garage.