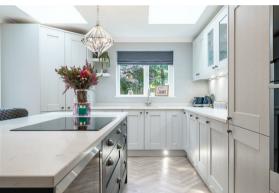

The ground floor comprises; bright and spacious entrance hallway, stunning island kitchen with quartz worktops and a full range of hi-spec integrated appliances, open plan living and dining space off the kitchen with bi-fold doors to the rear garden, separate bay-fronted lounge, second reception room which is ideal for a designated ground floor office or play room and conveniences such as a ground floor WC, separate utility room and integral double garage.