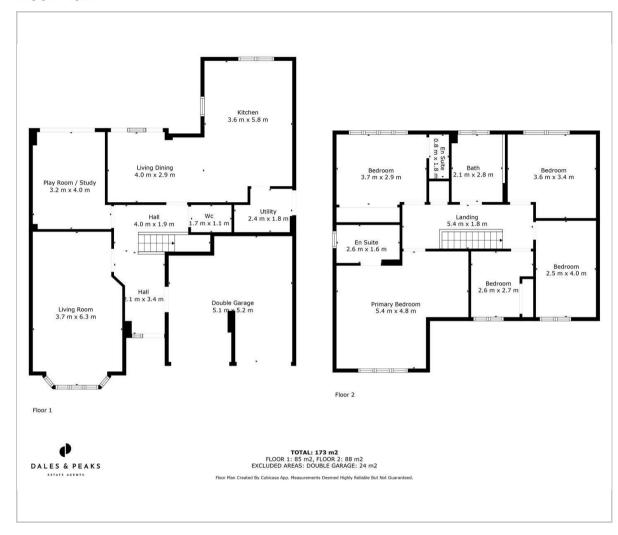

#### Floor Plan

The ground floor comprises; bright and spacious entrance hallway, stunning island kitchen with quartz worktops and a full range of hi-spec integrated appliances, open plan living and dining space off the kitchen with bi-fold doors to the rear garden, separate bay-fronted lounge, second reception room which is ideal for a designated ground floor office or play room and conveniences such as a ground floor WC, separate utility room and integral double garage.

The first floor comprises; beautifully styled bathroom with freestanding bath and separate shower, 5 generously proportioned and individually styled bedrooms with ample storage, plus 2 en-suite shower rooms.