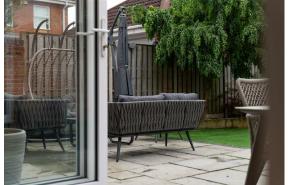

To the front of the property is a large driveway providing off-road parking for multiple vehicles and an integral double garage, to the rear of the property is a private and fully landscaped south-facing garden with patio area.