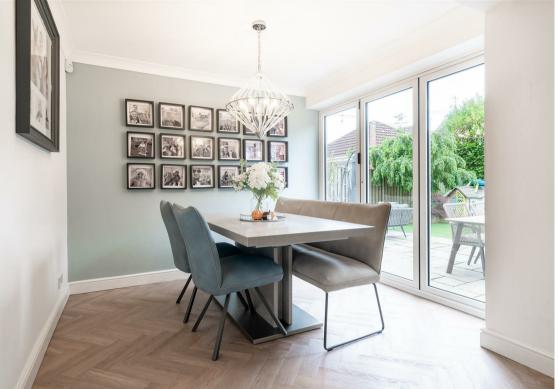

The ground floor comprises; bright and spacious entrance hallway, stunning island kitchen with quartz worktops and a full range of hi-spec integrated appliances, open plan living and dining space off the kitchen with bi-fold doors to the rear garden, separate bay-fronted lounge, second reception room which is ideal for a designated ground floor office or play room and conveniences such as a ground floor WC, separate utility room and integral double garage.