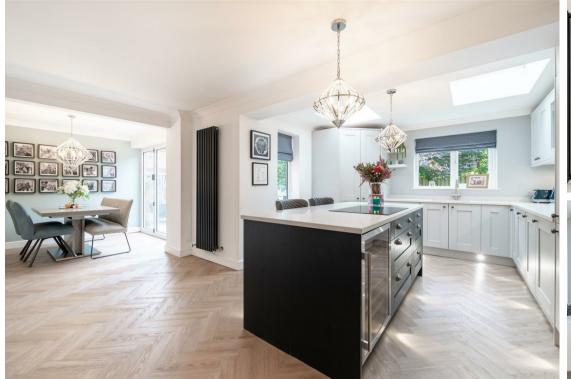

The ground floor comprises; bright and spacious entrance hallway, stunning island kitchen with quartz worktops and a full range of hi-spec integrated appliances, open plan living and dining space off the kitchen with bi-fold doors to the rear garden, separate bay-fronted lounge, second reception room which is ideal for a designated ground floor office or play room and conveniences such as a ground floor WC, separate utility room and integral double garage.