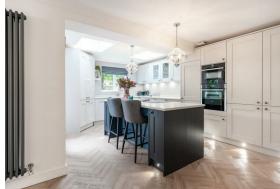

The ground floor comprises; bright and spacious entrance hallway, stunning island kitchen with quartz worktops and a full range of hi-spec integrated appliances, open plan living and dining space off the kitchen with bi-fold doors to the rear garden, separate bay-fronted lounge, second reception room which is ideal for a designated ground floor office or play room and conveniences such as a ground floor WC, separate utility room and integral double garage.