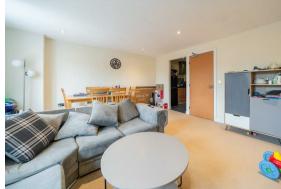

#### 204 Piccadilly Heights

Wain Avenue, S41 0GF

An attractive duplex apartment situated a short walk from Chesterfield town centre and within minutes from the train station and Royal Hospital.

The property comprises of: entrance hallway, with storage room and separate WC. Spacious lounge leading to a fully fitted kitchen with ample storage and integrated appliances. Stairs lead to two doubles bedrooms and a family bathroom with shower over bath as well as a further storage space.