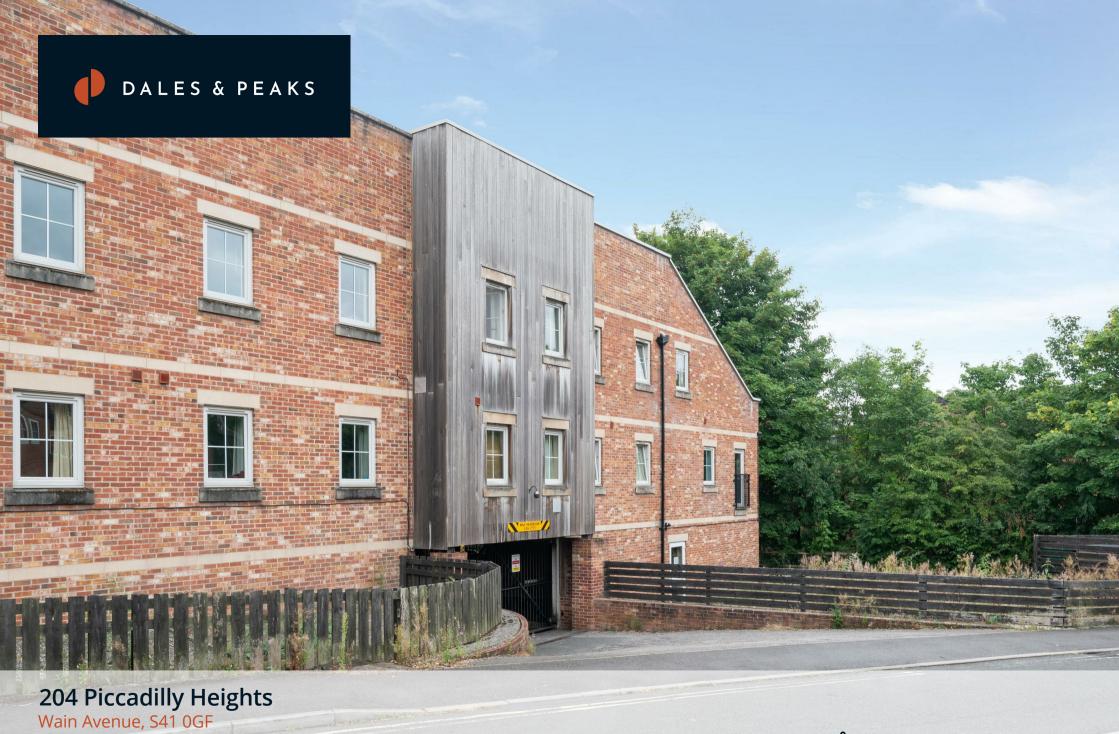

#### 204 Piccadilly Heights

Wain Avenue, S41 0GF

An attractive duplex apartment situated a short walk from Chesterfield town centre and within minutes from the train station and Royal Hospital.

The property comprises of: entrance hallway, with storage room and separate WC. Spacious lounge leading to a fully fitted kitchen with ample storage and integrated appliances. Stairs lead to two doubles bedrooms and a family bathroom with shower over bath as well as a further storage space.

Externally the property benefits from private, allocated parking via secure electric gates.