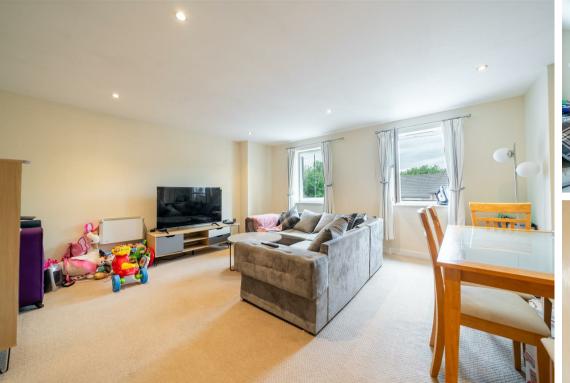

#### 204 Piccadilly Heights

Wain Avenue, S41 0GF

An attractive duplex apartment situated a short walk from Chesterfield town centre and within minutes from the train station and Royal Hospital.

The property comprises of: entrance hallway, with storage room and separate WC. Spacious lounge leading to a fully fitted kitchen with ample storage and integrated appliances. Stairs lead to two doubles bedrooms and a family bathroom with shower over bath as well as a further storage space.