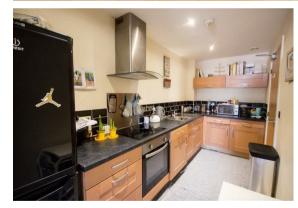

#### 204 Piccadilly Heights

Wain Avenue, S41 0GF

An attractive duplex apartment situated a short walk from Chesterfield town centre and within minutes from the train station and Royal Hospital.

The property comprises of: entrance hallway, with storage room and separate WC. Spacious lounge leading to a fully fitted kitchen with ample storage and integrated appliances. Stairs lead to two doubles bedrooms and a family bathroom with shower over bath as well as a further storage space.