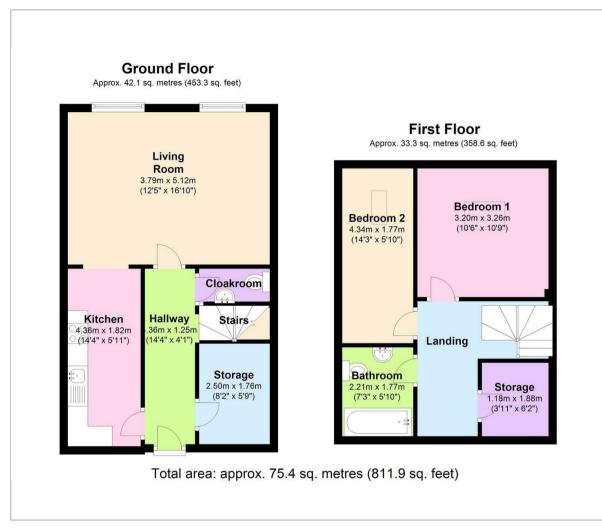

# Floor Plan Area Map

#### 204 Piccadilly Heights

Wain Avenue, S41 0GF

An attractive duplex apartment situated a short walk from Chesterfield town centre and within minutes from the train station and Royal Hospital.

The property comprises of: entrance hallway, with storage room and separate WC. Spacious lounge leading to a fully fitted kitchen with ample storage and integrated appliances. Stairs lead to two doubles bedrooms and a family bathroom with shower over bath as well as a further storage space.