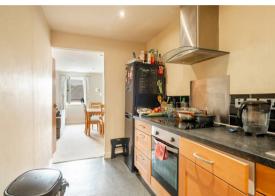

#### 204 Piccadilly Heights

Wain Avenue, S41 0GF

An attractive duplex apartment situated a short walk from Chesterfield town centre and within minutes from the train station and Royal Hospital.

The property comprises of: entrance hallway, with storage room and separate WC. Spacious lounge leading to a fully fitted kitchen with ample storage and integrated appliances. Stairs lead to two doubles bedrooms and a family bathroom with shower over bath as well as a further storage space.