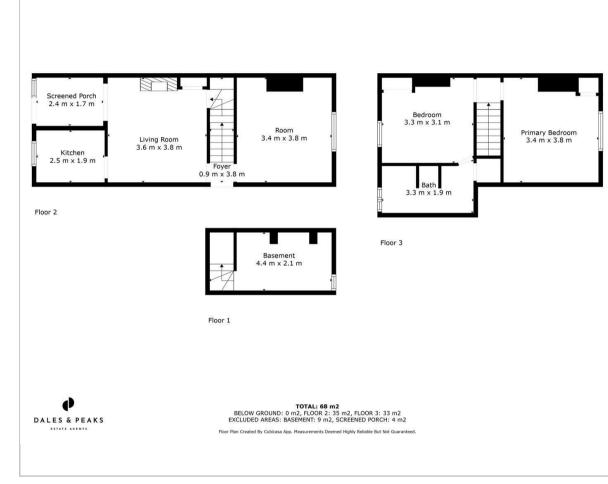

Offering 775 sqft of accommodation over 2 storeys, the property features 2 reception rooms, a kitchen, 2 good sized bedrooms, a bathroom, basement storage and to the rear of the property, a low maintenance south facing garden.

#### **Floor Plan**