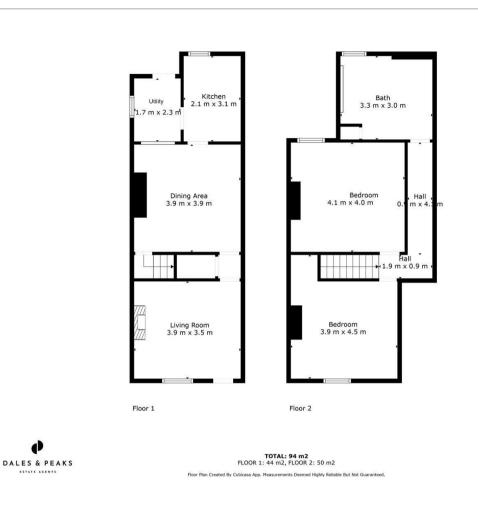

e property's original charm whilst bringing it right on trend with stunning interior design touches.

Offering an incredibly deceptive 1011 sqft of accommodation over 2 storeys, the property has been fully renovated throughout and features 2 reception rooms, a stylish shaker kitchen, stunning bathroom, spacious bedrooms and a low maintenance garden.

The ground floor comprises; lounge with alcove storage and original feature fireplace, separate formal dining room, modern shaker kitchen with integrated oven and induction hob and separate utility / boot room with access to the rear garden.

The first floor comprises; beautifully styled bathroom with free standing bath and rain shower, 2 very spacious double bedrooms.

# Dales & Peaks ForwardMove - PLEASE READ











#### **Floor Plan**



# Viewing

The Property Ombudsman

APPROVED CODE

Please contact our Chesterfield Office on 01246 567540 if you wish to arrange a viewing appointment for this property or require further information.

These particulars, whilst believed to be accurate are set out as a general outline only for guidance and do not constitute any part of an offer or contract. Intending purchasers should not rely on them as statements of representation of fact, but must satisfy themselves by inspection or otherwise as to their accuracy. No person in this firms employment has the authority to make or give any representation or warranty in respect of the property.

#### Area Map



## **Energy Efficiency Graph**





E: info@dalesandpeaks.co.uk www.dalesandpeaks.co.uk

131 Chatsworth Road, Chesterfield, Derbysh