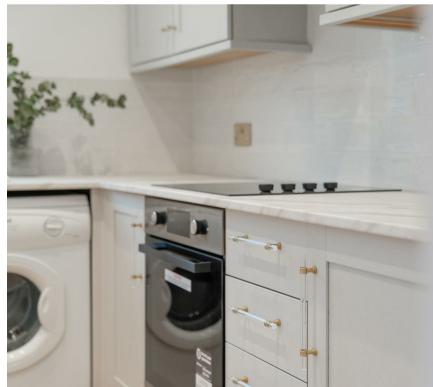

The ground floor comprises; lounge with alcove storage and original feature fireplace, separate formal dining room, modern shaker kitchen with integrated oven and induction hob and separate utility / boot room with access to the rear garden.