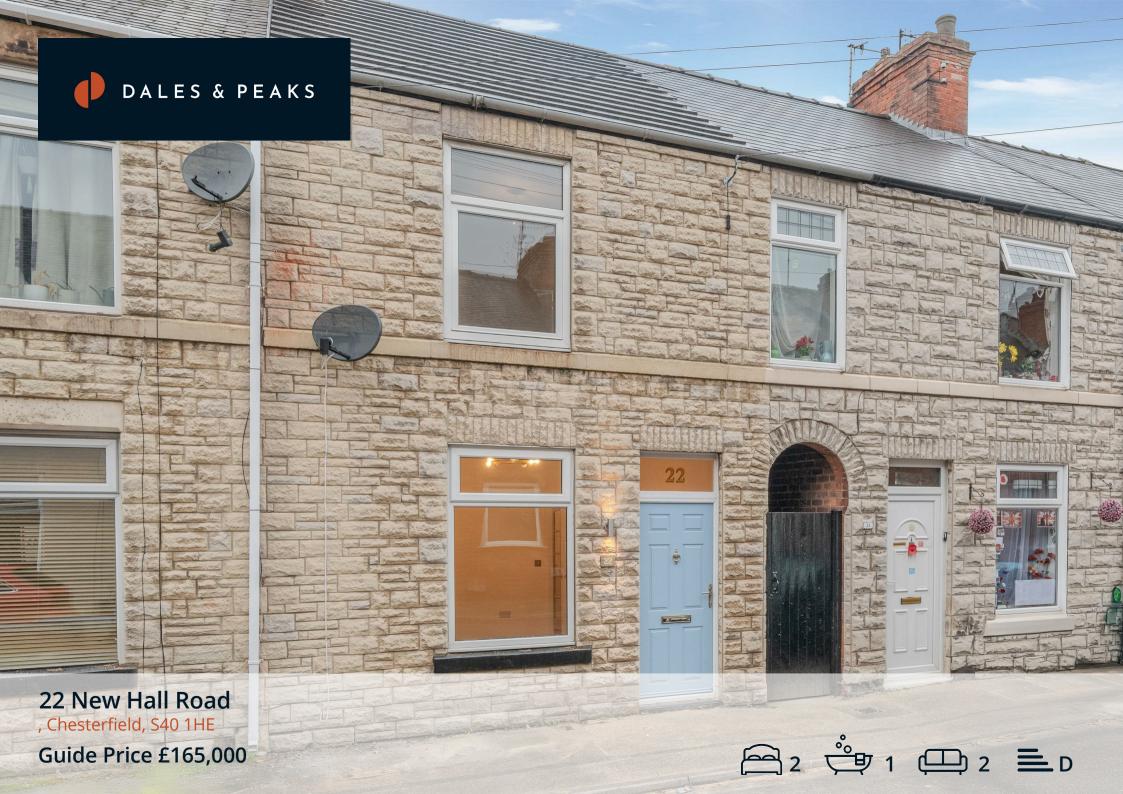

### **22 New Hall Road** , Chesterfield, S40 1HE

£165,00 - £175,000 (Guide price) Located in the vibrant suburb of Brampton, within walking distance of Chatsworth Road, where you will find a selection of boutique stores, coffee shops and independent restaurants, is this beautifully restyled early 1900's mid terrace home, tastefully modernised to retain much of the property's original charm whilst bringing it right on trend with stunning interior design touches.

Offering an incredibly deceptive 1011 sqft of accommodation over 2 storeys, the property has been fully renovated throughout and features 2 reception rooms, a stylish shaker kitchen, stunning bathroom, spacious bedrooms and a low maintenance garden.