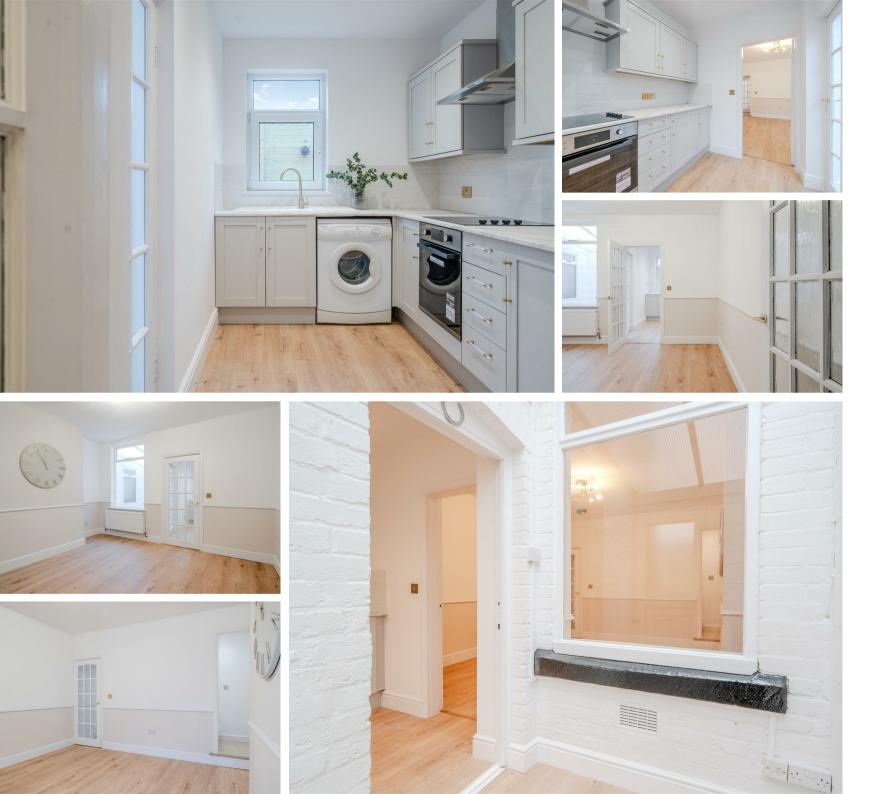

Offering an incredibly deceptive 1011 sqft of accommodation over 2 storeys, the property has been fully renovated throughout and features 2 reception rooms, a stylish shaker kitchen, stunning bathroom, spacious bedrooms and a low maintenance garden.

The ground floor comprises; lounge with alcove storage and original feature fireplace, separate formal dining room, modern shaker kitchen with integrated oven and induction hob and separate utility / boot room with access to the rear garden.

The first floor comprises; beautifully styled bathroom with free standing bath and rain shower, 2 very spacious double bedrooms.