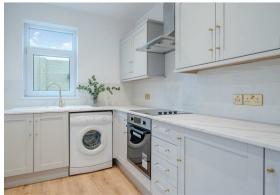

The ground floor comprises; lounge with alcove storage and original feature fireplace, separate formal dining room, modern shaker kitchen with integrated oven and induction hob and separate utility / boot room with access to the rear garden.