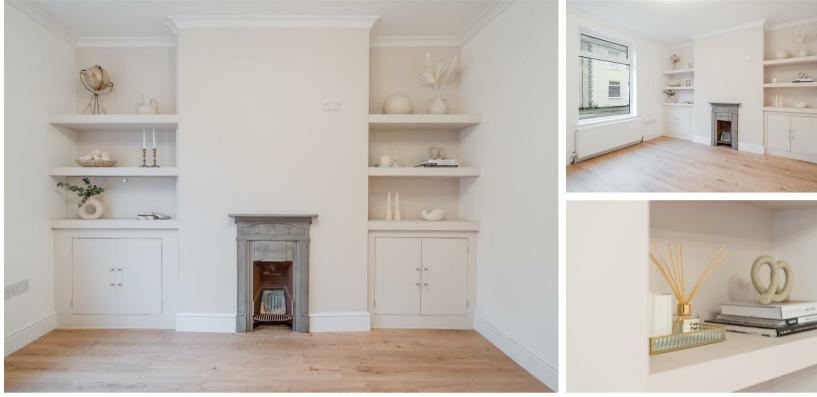

The ground floor comprises; lounge with alcove storage and original feature fireplace, separate formal dining room, modern shaker kitchen with integrated oven and induction hob and separate utility / boot room with access to the rear garden.

The first floor comprises; beautifully styled bathroom with free standing bath and rain shower, 2 very spacious double bedrooms.