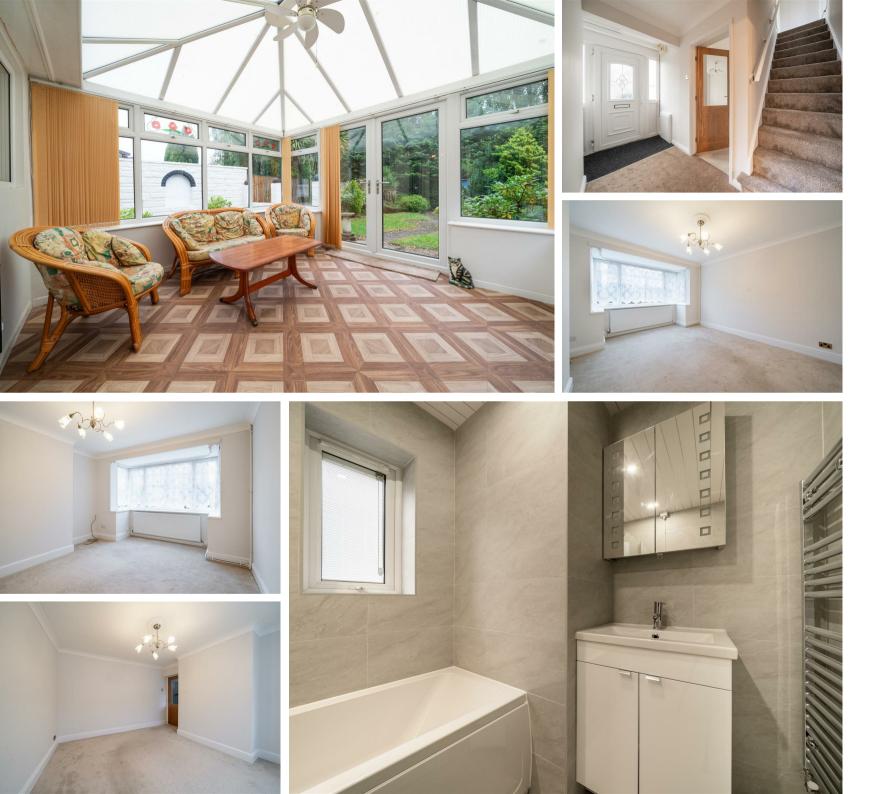

### 446 Derby Road

, Chesterfield, S40 2EU

Deceptively spacious 4 bedroom semi detached dormer bungalow located on Derby Road. The property offers 1088 sq ft of living accommodation and has a spacious kitchen/dining area which opens up into an airy conservatory overlooking a mature private garden. Also to the ground floor, there is a living room and the master bedroom, two bathrooms and dressing room/study/single bedroom. On the first floor there are two further bedrooms.