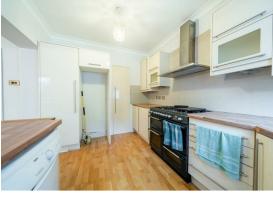

### 446 Derby Road

, Chesterfield, S40 2EU

Deceptively spacious 4 bedroom semi detached dormer bungalow located on Derby Road. The property offers 1088 sq ft of living accommodation and has a spacious kitchen/dining area which opens up into an airy conservatory overlooking a mature private garden. Also to the ground floor, there is a living room and the master bedroom, two bathrooms and dressing room/study/single bedroom. On the first floor there are two further bedrooms.