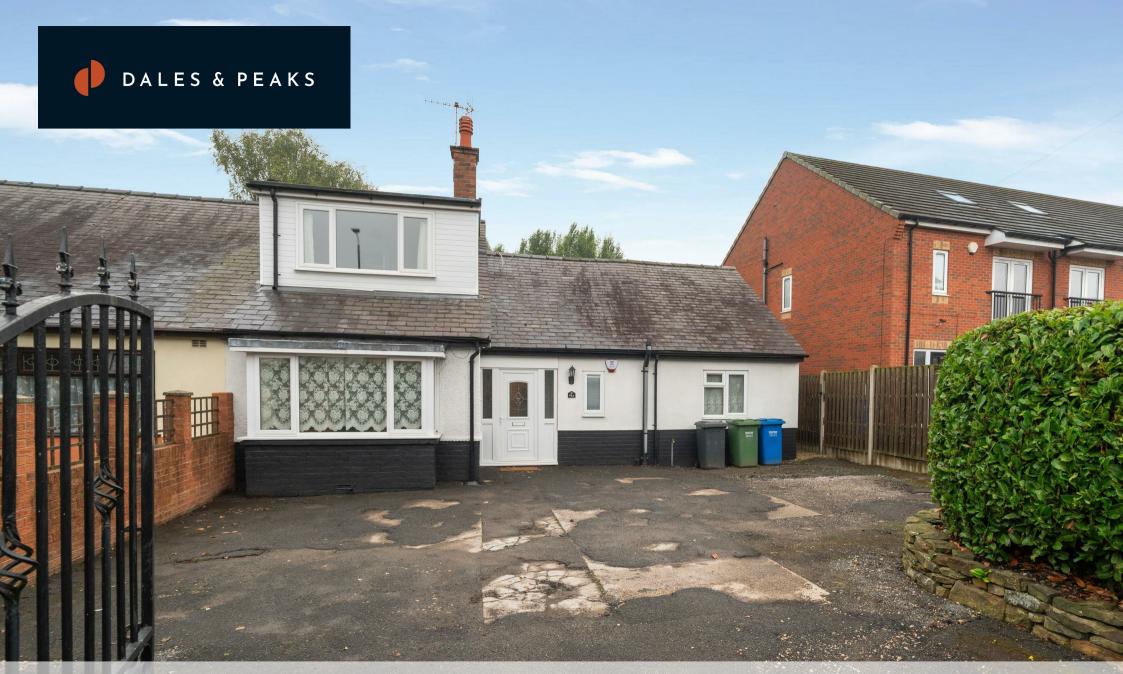

### 446 Derby Road

, Chesterfield, S40 2EU

Deceptively spacious 4 bedroom semi detached dormer bungalow located on Derby Road. The property offers 1088 sq ft of living accommodation and has a spacious kitchen/dining area which opens up into an airy conservatory overlooking a mature private garden. Also to the ground floor, there is a living room and the master bedroom, two bathrooms and dressing room/study/single bedroom. On the first floor there are two further bedrooms.

To the front of the property there is ample parking for several vehicles and gated access.

For fee information please copy and paste the link below for our tenant brochure

https://ggfx-dalesandpeaks.s3.euwest-