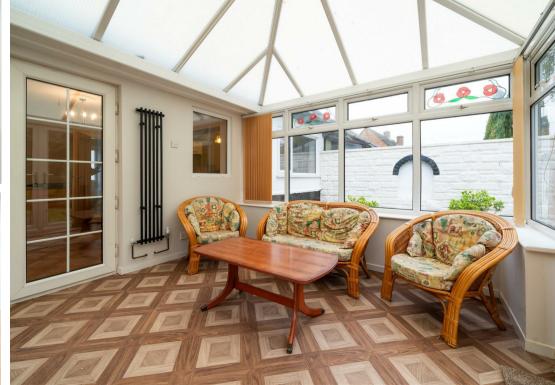

### 446 Derby Road

, Chesterfield, S40 2EU

Deceptively spacious 4 bedroom semi detached dormer bungalow located on Derby Road. The property offers 1088 sq ft of living accommodation and has a spacious kitchen/dining area which opens up into an airy conservatory overlooking a mature private garden. Also to the ground floor, there is a living room and the master bedroom, two bathrooms and dressing room/study/single bedroom. On the first floor there are two further bedrooms.