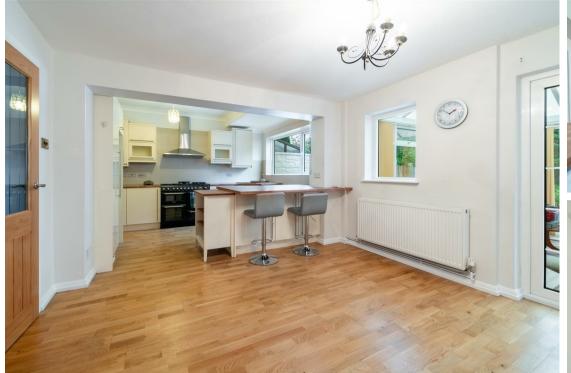

### 446 Derby Road

, Chesterfield, S40 2EU

Deceptively spacious 4 bedroom semi detached dormer bungalow located on Derby Road. The property offers 1088 sq ft of living accommodation and has a spacious kitchen/dining area which opens up into an airy conservatory overlooking a mature private garden. Also to the ground floor, there is a living room and the master bedroom, two bathrooms and dressing room/study/single bedroom. On the first floor there are two further bedrooms.