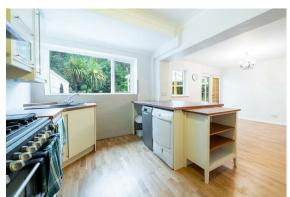

### 446 Derby Road

, Chesterfield, S40 2EU

Deceptively spacious 4 bedroom semi detached dormer bungalow located on Derby Road. The property offers 1088 sq ft of living accommodation and has a spacious kitchen/dining area which opens up into an airy conservatory overlooking a mature private garden. Also to the ground floor, there is a living room and the master bedroom, two bathrooms and dressing room/study/single bedroom. On the first floor there are two further bedrooms.