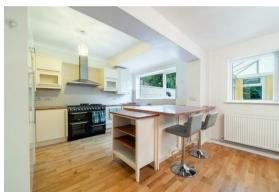

### 446 Derby Road

, Chesterfield, S40 2EU

Deceptively spacious 4 bedroom semi detached dormer bungalow located on Derby Road. The property offers 1088 sq ft of living accommodation and has a spacious kitchen/dining area which opens up into an airy conservatory overlooking a mature private garden. Also to the ground floor, there is a living room and the master bedroom, two bathrooms and dressing room/study/single bedroom. On the first floor there are two further bedrooms.