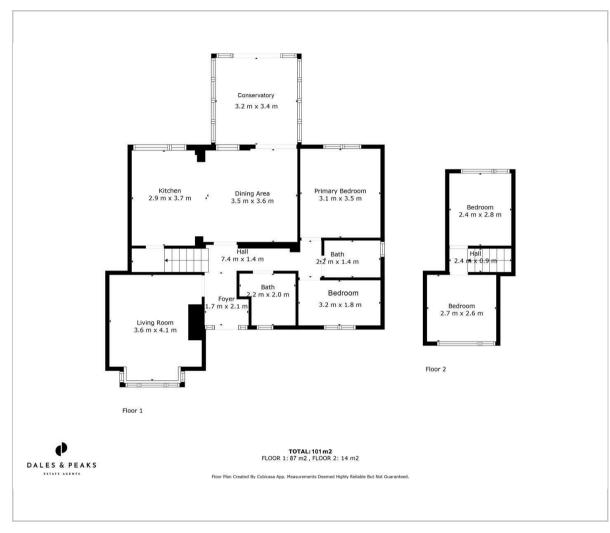

#### Floor Plan

### 446 Derby Road

, Chesterfield, S40 2EU

Deceptively spacious 4 bedroom semi detached dormer bungalow located on Derby Road. The property offers 1088 sq ft of living accommodation and has a spacious kitchen/dining area which opens up into an airy conservatory overlooking a mature private garden. Also to the ground floor, there is a living room and the master bedroom, two bathrooms and dressing room/study/single bedroom. On the first floor there are two further bedrooms.