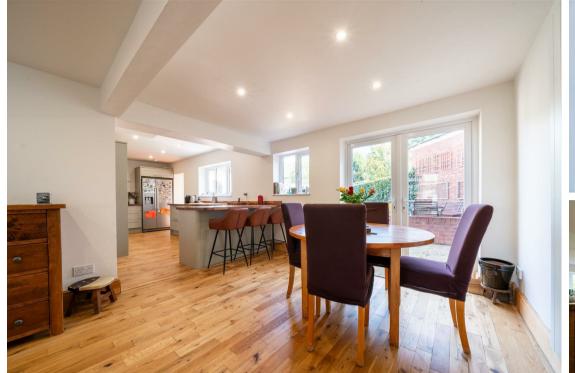

The ground floor comprises; entrance hallway, dual aspect open plan family space with patio doors to the rear garden, shaker kitchen with breakfast bar and a range of integrated appliances, separate utility room, ground floor WC and a family lounge with log burning stove.