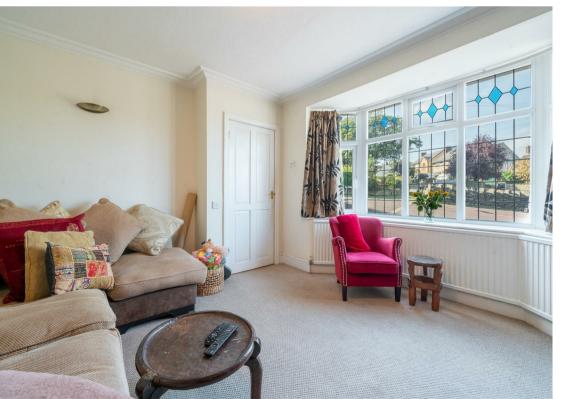

The ground floor comprises; entrance hallway, dual aspect open plan family space with patio doors to the rear garden, shaker kitchen with breakfast bar and a range of integrated appliances, separate utility room, ground floor WC and a family lounge with log burning stove.