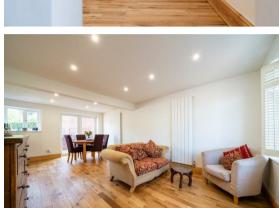

The ground floor comprises; entrance hallway, dual aspect open plan family space with patio doors to the rear garden, shaker kitchen with breakfast bar and a range of integrated appliances, separate utility room, ground floor WC and a family lounge with log burning stove.