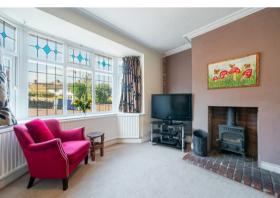

The ground floor comprises; entrance hallway, dual aspect open plan family space with patio doors to the rear garden, shaker kitchen with breakfast bar and a range of integrated appliances, separate utility room, ground floor WC and a family lounge with log burning stove.