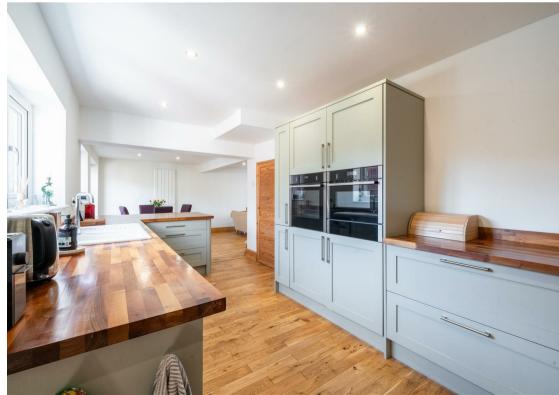

## 2 Errington Road

, Chesterfield, S40 3EP

£350,000 - £375,000 (Guide price) Situated in this highly sought-after location, surrounded by neighbouring countryside walks and within close proximity to a selection of vibrant amenities is this tastefully styled and practically designed 4 bedroom semidetached property. Extended to offer 1280 sqft of accommodation over 2 storeys, the property features an open plan living and dining space leading off the kitchen, a modern shaker kitchen with a range of integrated appliances, a separate formal lounge, spacious bedrooms, 2 bathrooms including the master en-suite and a generous corner plot with low maintenance garden and ample off road parking.

The ground floor comprises; entrance hallway, dual aspect open plan family space with patio doors to the rear garden, shaker kitchen with breakfast bar and a range of integrated appliances, separate utility room, ground floor WC and a family lounge with log burning stove.