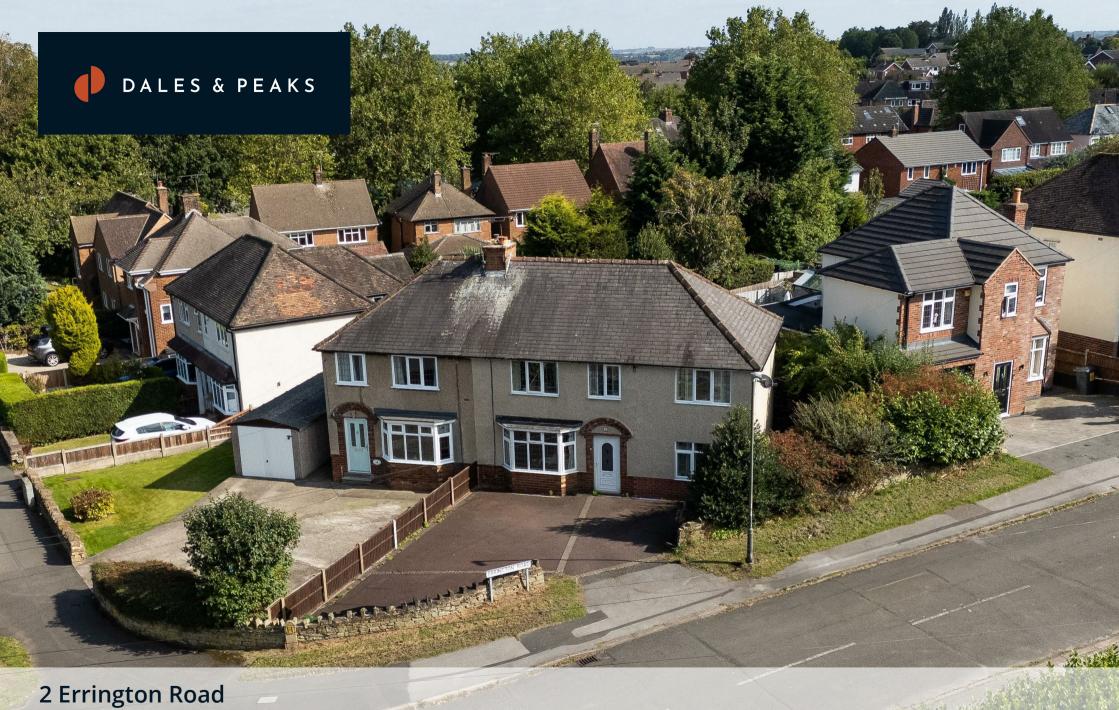

2 Errington Road , Chesterfield, S40 3EP

Guide Price £350,000

## 2 Errington Road

, Chesterfield, S40 3EP

£350,000 - £375,000 (Guide price) Situated in this highly sought-after location, surrounded by neighbouring countryside walks and within close proximity to a selection of vibrant amenities is this tastefully styled and practically designed 4 bedroom semidetached property. Extended to offer 1280 sqft of accommodation over 2 storeys, the property features an open plan living and dining space leading off the kitchen, a modern shaker kitchen with a range of integrated appliances, a separate formal lounge, spacious bedrooms, 2 bathrooms including the master en-suite and a generous corner plot with low maintenance garden and ample off road parking.