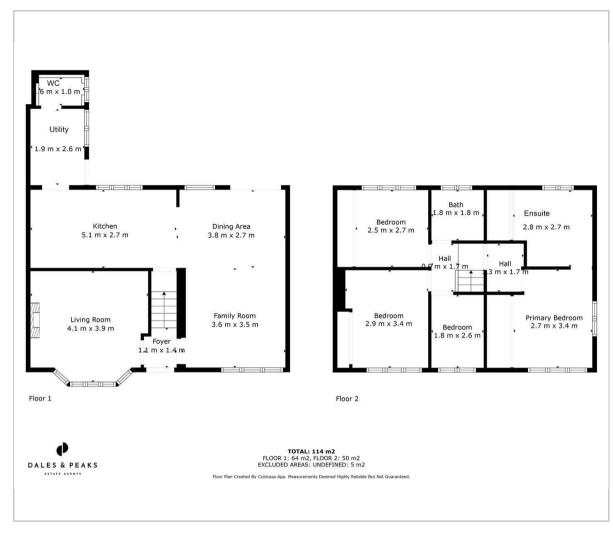

The ground floor comprises; entrance hallway, dual aspect open plan family space with patio doors to the rear garden, shaker kitchen with breakfast bar and a range of integrated appliances, separate utility room, ground floor WC and a family lounge with log burning stove.

The first floor comprises; 4 generously sized bedrooms, 2 bathrooms including the master en-suite.

#### Floor Plan