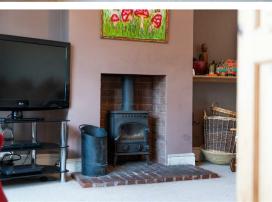

The ground floor comprises; entrance hallway, dual aspect open plan family space with patio doors to the rear garden, shaker kitchen with breakfast bar and a range of integrated appliances, separate utility room, ground floor WC and a family lounge with log burning stove.