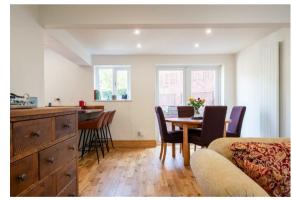

The ground floor comprises; entrance hallway, dual aspect open plan family space with patio doors to the rear garden, shaker kitchen with breakfast bar and a range of integrated appliances, separate utility room, ground floor WC and a family lounge with log burning stove.