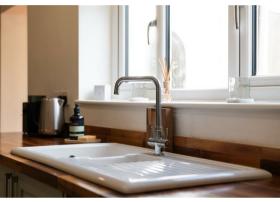

The ground floor comprises; entrance hallway, dual aspect open plan family space with patio doors to the rear garden, shaker kitchen with breakfast bar and a range of integrated appliances, separate utility room, ground floor WC and a family lounge with log burning stove.