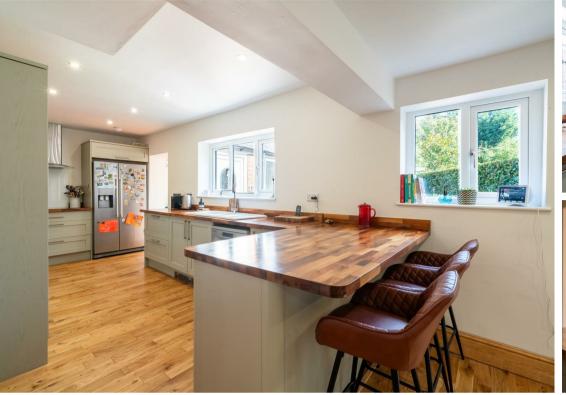

## 2 Errington Road

, Chesterfield, S40 3EP

£350,000 - £375,000 (Guide price) Situated in this highly sought-after location, surrounded by neighbouring countryside walks and within close proximity to a selection of vibrant amenities is this tastefully styled and practically designed 4 bedroom semidetached property. Extended to offer 1280 sqft of accommodation over 2 storeys, the property features an open plan living and dining space leading off the kitchen, a modern shaker kitchen with a range of integrated appliances, a separate formal lounge, spacious bedrooms, 2 bathrooms including the master en-suite and a generous corner plot with low maintenance garden and ample off road parking.

The ground floor comprises; entrance hallway, dual aspect open plan family space with patio doors to the rear garden, shaker kitchen with breakfast bar and a range of integrated appliances, separate utility room, ground floor WC and a family lounge with log burning stove.