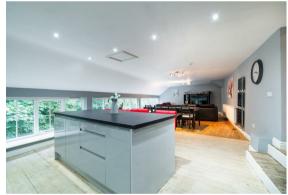

#### 27 - 29 Dale Road

, Matlock, DE4 3LT

FULLY FURNISHED -3 Derwent Views is located on Dale Road in the picturesque town of Matlock and as the property suggests it overlooks the River Derwent. This property offers 1370 sq ft of living space with a spacious open plan kitchen, dining and living area. The apartment features 3 bedrooms and 2 bathrooms, offering convenience and privacy for all residents. Situated in a desirable location, this property provides easy access to local amenities, shops, and restaurants, making it a convenient place to call home. The charm of Matlock with its stunning views and friendly community is right at your doorstep.