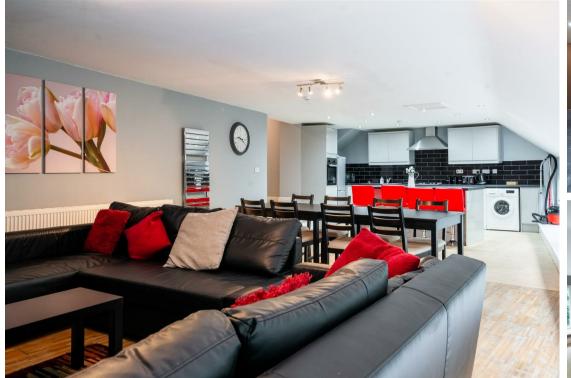

#### 27 - 29 Dale Road

, Matlock, DE4 3LT

FULLY FURNISHED -3 Derwent Views is located on Dale Road in the picturesque town of Matlock and as the property suggests it overlooks the River Derwent. This property offers 1370 sq ft of living space with a spacious open plan kitchen, dining and living area. The apartment features 3 bedrooms and 2 bathrooms, offering convenience and privacy for all residents. Situated in a desirable location, this property provides easy access to local amenities, shops, and restaurants, making it a convenient place to call home. The charm of Matlock with its stunning views and friendly community is right at your doorstep.