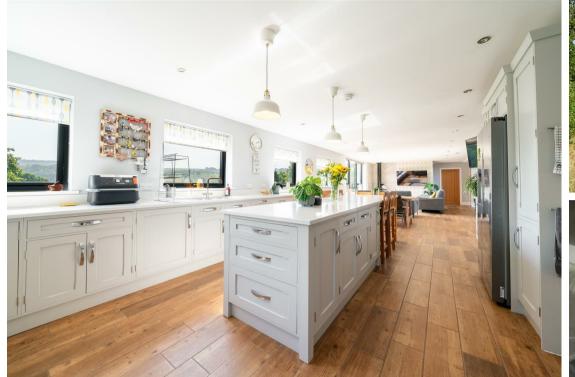

Offering 3326 sqft of accommodation over 2 storeys, the property features a vast openplan living space lined with large energy efficient aluminium windows filling the home with natural light, a solid-wood handmade island kitchen with hi-spec integrated appliances, a separate family lounge with bifold doors to a patio area, flexible space with ample room to work-from-home, 5 spacious bedrooms with far reaching views, as well as 4 bathrooms, of which include 3 en-suites. The main bedroom has scenic south facing views and a Juliet balcony overlooking the patio area and west gardens, as well as a large en-suite and dressing room.