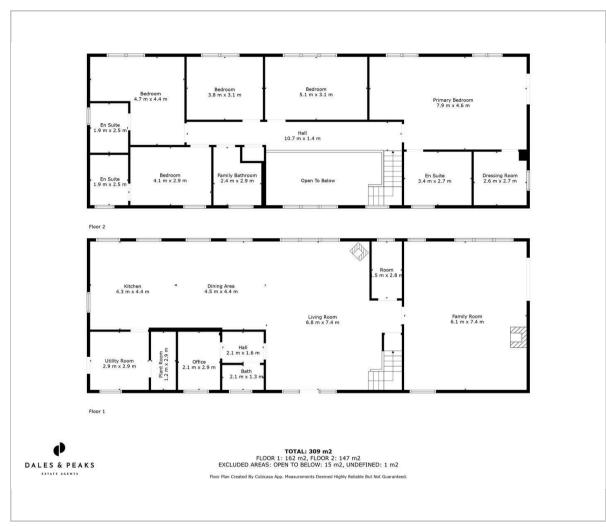

#### Floor Plan

Offering 3326 sqft of accommodation over 2 storeys, the property features a vast openplan living space lined with large energy efficient aluminium windows filling the home with natural light, a solid-wood handmade island kitchen with hi-spec integrated appliances, a separate family lounge with bifold doors to a patio area, flexible space with ample room to work-from-home, 5 spacious bedrooms with far reaching views, as well as 4 bathrooms, of which include 3 en-suites. The main bedroom has scenic south facing views and a Juliet balcony overlooking the patio area and west gardens, as well as a large en-suite and dressing room.