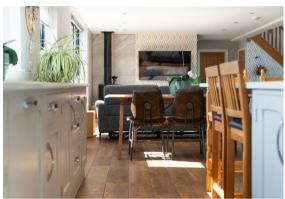

Offering 3326 sqft of accommodation over 2 storeys, the property features a vast openplan living space lined with large energy efficient aluminium windows filling the home with natural light, a solid-wood handmade island kitchen with hi-spec integrated appliances, a separate family lounge with bifold doors to a patio area, flexible space with ample room to work-from-home, 5 spacious bedrooms with far reaching views, as well as 4 bathrooms, of which include 3 en-suites. The main bedroom has scenic south facing views and a Juliet balcony overlooking the patio area and west gardens, as well as a large en-suite and dressing room.