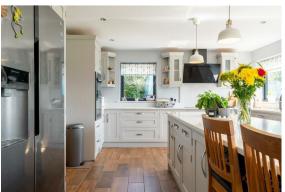

Offering 3326 sqft of accommodation over 2 storeys, the property features a vast openplan living space lined with large energy efficient aluminium windows filling the home with natural light, a solid-wood handmade island kitchen with hi-spec integrated appliances, a separate family lounge with bifold doors to a patio area, flexible space with ample room to work-from-home, 5 spacious bedrooms with far reaching views, as well as 4 bathrooms, of which include 3 en-suites. The main bedroom has scenic south facing views and a Juliet balcony overlooking the patio area and west gardens, as well as a large en-suite and dressing room.