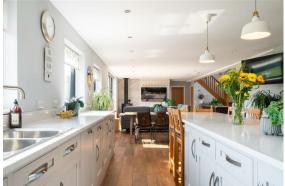

Offering 3326 sqft of accommodation over 2 storeys, the property features a vast openplan living space lined with large energy efficient aluminium windows filling the home with natural light, a solid-wood handmade island kitchen with hi-spec integrated appliances, a separate family lounge with bifold doors to a patio area, flexible space with ample room to work-from-home, 5 spacious bedrooms with far reaching views, as well as 4 bathrooms, of which include 3 en-suites. The main bedroom has scenic south facing views and a Juliet balcony overlooking the patio area and west gardens, as well as a large en-suite and dressing room.