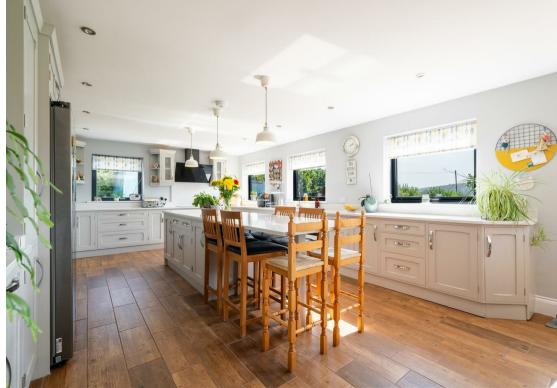

Offering 3326 sqft of accommodation over 2 storeys, the property features a vast openplan living space lined with large energy efficient aluminium windows filling the home with natural light, a solid-wood handmade island kitchen with hi-spec integrated appliances, a separate family lounge with bifold doors to a patio area, flexible space with ample room to work-from-home, 5 spacious bedrooms with far reaching views, as well as 4 bathrooms, of which include 3 en-suites. The main bedroom has scenic south facing views and a Juliet balcony overlooking the patio area and west gardens, as well as a large en-suite and dressing room.