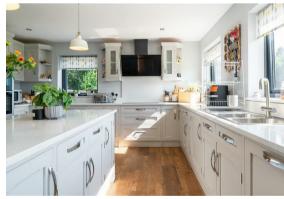

Offering 3326 sqft of accommodation over 2 storeys, the property features a vast openplan living space lined with large energy efficient aluminium windows filling the home with natural light, a solid-wood handmade island kitchen with hi-spec integrated appliances, a separate family lounge with bifold doors to a patio area, flexible space with ample room to work-from-home, 5 spacious bedrooms with far reaching views, as well as 4 bathrooms, of which include 3 en-suites. The main bedroom has scenic south facing views and a Juliet balcony overlooking the patio area and west gardens, as well as a large en-suite and dressing room.