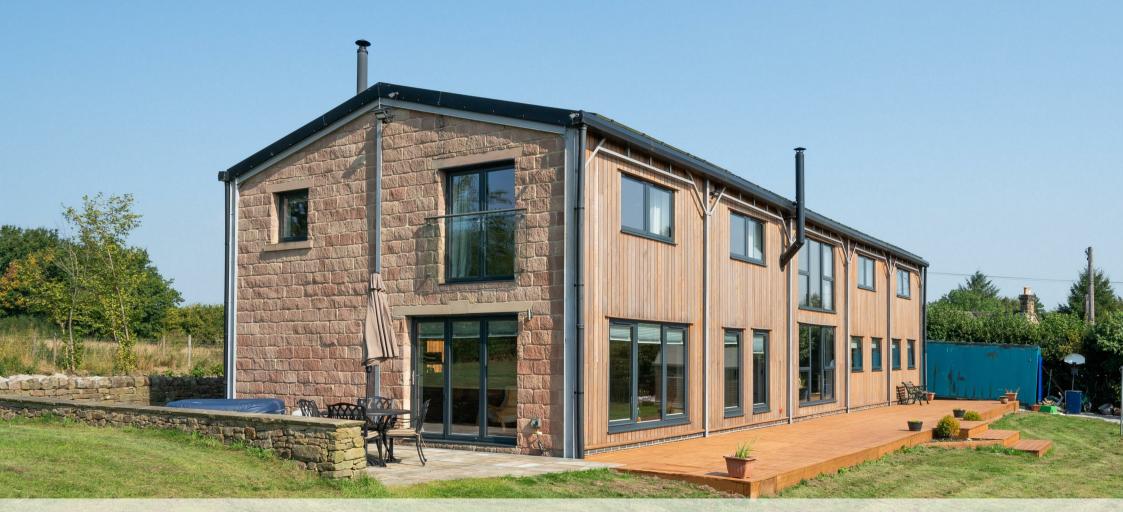

# Prestedge Barn Whitefield

Ashover, Chesterfield, S45 0HZ

£1,000,000 - £1,100,000 (Guide price) Welcome to Prestedge Barn, a stunning architecturally designed and bespoke built barn located in the picturesque countryside close to Uppertown, Ashover. This detached home boasts a bold design that beautifully contrasts and complements the surrounding landscape, making it a truly unique property.

Prestedge Barn offers not only a beautiful home but also stunning countryside views and direct access to scenic walks right from your doorstep. Situated on a generous 1.3 acre plot, to the front of the property is a driveway providing off road parking, landscaped gardens and lawns surround the home and to the rear of the property is an additional area of parking for numerous vehicles as well as a large, south facing lawn and patio area with views of the neighbouring rolling countryside.

Offering 3326 sqft of accommodation over 2 storeys, the property features a vast openplan living space lined with large energy efficient aluminium windows filling the home with natural light, a solid-wood handmade island kitchen with hi-spec integrated appliances, a separate family lounge with bifold doors to a patio area, flexible space with ample room to work-from-home, 5 spacious bedrooms with far reaching views, as well as 4 bathrooms, of which include 3 en-suites. The main bedroom has scenic south facing views and a Juliet balcony overlooking the patio area and west gardens, as well as a large en-suite and dressing room.