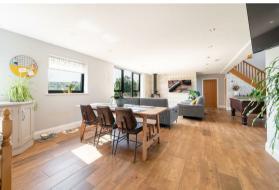

Offering 3326 sqft of accommodation over 2 storeys, the property features a vast openplan living space lined with large energy efficient aluminium windows filling the home with natural light, a solid-wood handmade island kitchen with hi-spec integrated appliances, a separate family lounge with bifold doors to a patio area, flexible space with ample room to work-from-home, 5 spacious bedrooms with far reaching views, as well as 4 bathrooms, of which include 3 en-suites. The main bedroom has scenic south facing views and a Juliet balcony overlooking the patio area and west gardens, as well as a large en-suite and dressing room.