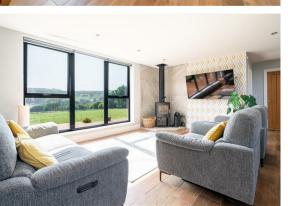

Offering 3326 sqft of accommodation over 2 storeys, the property features a vast openplan living space lined with large energy efficient aluminium windows filling the home with natural light, a solid-wood handmade island kitchen with hi-spec integrated appliances, a separate family lounge with bifold doors to a patio area, flexible space with ample room to work-from-home, 5 spacious bedrooms with far reaching views, as well as 4 bathrooms, of which include 3 en-suites. The main bedroom has scenic south facing views and a Juliet balcony overlooking the patio area and west gardens, as well as a large en-suite and dressing room.

## The ground floor comprises

The first floor comprises

Dales & Peaks ForwardMove please read