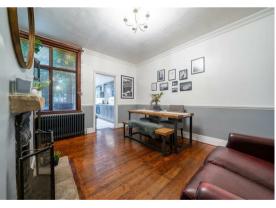

Offering a deceptive 1065 sqft of accommodation over 3 storeys, the property features a tastefully modernised shaker kitchen with quartz worktops, 2 reception rooms including the dining room with original feature fireplace and the lounge with log burning stove, the bedrooms are spacious with all three being good-sized doubles and the bathroom has been modernised to suit the style of the property and has a separate bath and shower.

Externally, to the front of the property there is a block paved driveway providing off road parking for 2 cars and to the rear and mature garden with private patio area.

The ground floor comprises; recently installed shaker kitchen with quarts worktops, integrated oven, gas hob and dishwasher, formal dining room with original feature fireplace and the bay-fronted lounge with log burning stove.