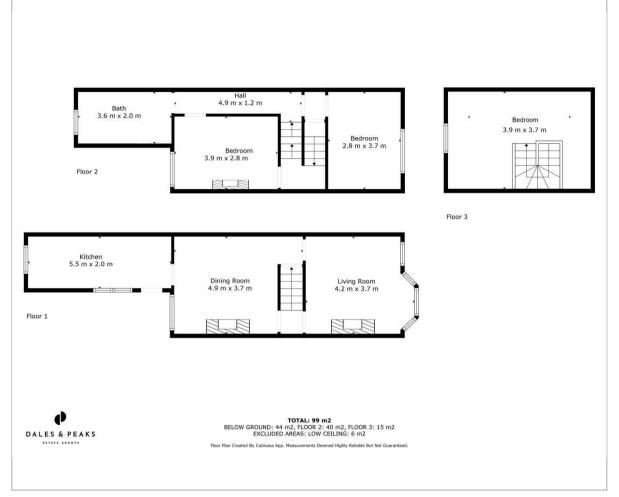

#### **Floor Plan**

Offering a deceptive 1065 sqft of accommodation over 3 storeys, the property features a tastefully modernised shaker kitchen with quartz worktops, 2 reception rooms including the dining room with original feature fireplace and the lounge with log burning stove, the bedrooms are spacious with all three being good-sized doubles and the bathroom has been modernised to suit the style of the property and has a separate bath and shower.

Externally, to the front of the property there is a block paved driveway providing off road parking for 2 cars and to the rear and mature garden with private patio area.

The ground floor comprises; recently installed shaker kitchen with quarts worktops, integrated oven, gas hob and dishwasher, formal dining room with original feature fireplace and the bay-fronted lounge with log burning stove.

The first floor comprises; 2 double bedrooms, large family bathroom with separate bath and shower.

The second floor comprises; a further double bedroom with 2 Velux windows.

Dales & Peaks ForwardMove please read