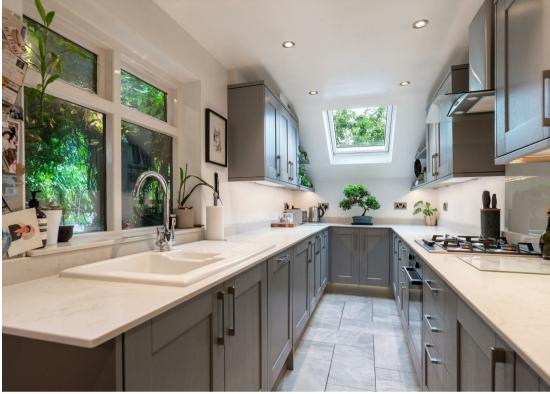

Offering a deceptive 1065 sqft of accommodation over 3 storeys, the property features a tastefully modernised shaker kitchen with quartz worktops, 2 reception rooms including the dining room with original feature fireplace and the lounge with log burning stove, the bedrooms are spacious with all three being good-sized doubles and the bathroom has been modernised to suit the style of the property and has a separate bath and shower.

Externally, to the front of the property there is a block paved driveway providing off road parking for 2 cars and to the rear and mature garden with private patio area.

The ground floor comprises; recently installed shaker kitchen with quarts worktops, integrated oven, gas hob and dishwasher, formal dining room with original feature fireplace and the bay-fronted lounge with log burning stove.