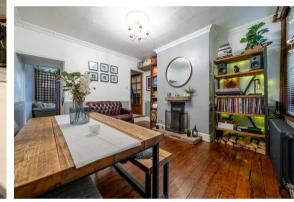

Externally, to the front of the property there is a block paved driveway providing off road parking for 2 cars and to the rear and mature garden with private patio area.

The ground floor comprises; recently installed shaker kitchen with quarts worktops, integrated oven, gas hob and dishwasher, formal dining room with original feature fireplace and the bay-fronted lounge with log burning stove.