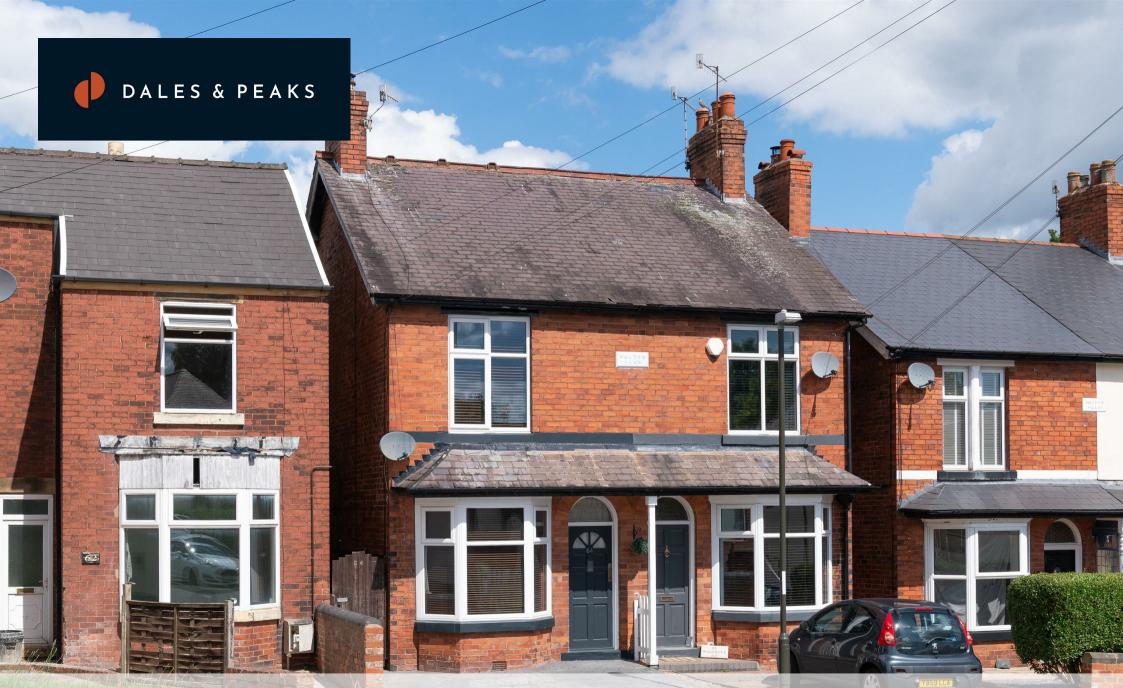

64 Walgrove Road , Chesterfield, S40 2DR £240,000

### 64 Walgrove Road , Chesterfield, S40 2DR

This charming, charismatic and tastefully styled period home sits in a quiet position whilst being within walking distance of the vibrant suburb of Chatsworth Road, where you will find a selection of boutique shops, cafes and independent restaurants.

Externally, to the front of the property there is a block paved driveway providing off road parking for 2 cars and to the rear and mature garden with private patio area.

The ground floor comprises; recently installed shaker kitchen with quarts worktops, integrated oven, gas hob and dishwasher, formal dining room with original feature fireplace and the bay-fronted lounge with log burning stove.