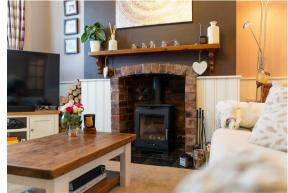

Offering a deceptive 1065 sqft of accommodation over 3 storeys, the property features a tastefully modernised shaker kitchen with quartz worktops, 2 reception rooms including the dining room with original feature fireplace and the lounge with log burning stove, the bedrooms are spacious with all three being good-sized doubles and the bathroom has been modernised to suit the style of the property and has a separate bath and shower.

Externally, to the front of the property there is a block paved driveway providing off road parking for 2 cars and to the rear and mature garden with private patio area.

The ground floor comprises; recently installed shaker kitchen with quarts worktops, integrated oven, gas hob and dishwasher, formal dining room with original feature fireplace and the bay-fronted lounge with log burning stove.