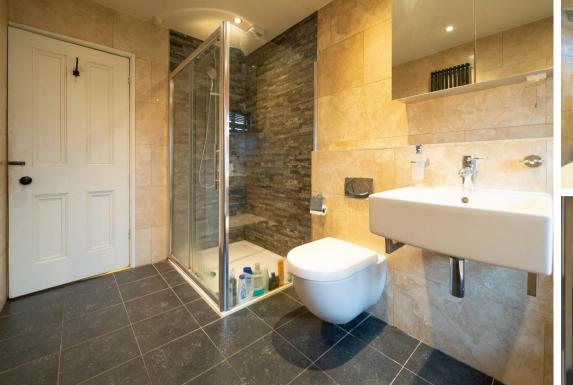

Offering a deceptive 1065 sqft of accommodation over 3 storeys, the property features a tastefully modernised shaker kitchen with quartz worktops, 2 reception rooms including the dining room with original feature fireplace and the lounge with log burning stove, the bedrooms are spacious with all three being good-sized doubles and the bathroom has been modernised to suit the style of the property and has a separate bath and shower.

The first floor comprises; 2 double bedrooms, large family bathroom with separate bath and shower.

The second floor comprises; a further double bedroom with 2 Velux windows.

Dales & Peaks ForwardMove please read