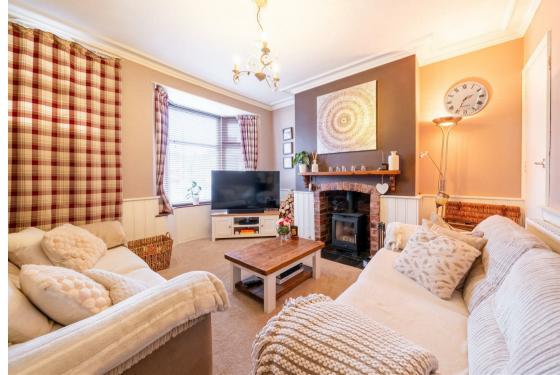

Offering a deceptive 1065 sqft of accommodation over 3 storeys, the property features a tastefully modernised shaker kitchen with quartz worktops, 2 reception rooms including the dining room with original feature fireplace and the lounge with log burning stove, the bedrooms are spacious with all three being good-sized doubles and the bathroom has been modernised to suit the style of the property and has a separate bath and shower.

Externally, to the front of the property there is a block paved driveway providing off road parking for 2 cars and to the rear and mature garden with private patio area.

The ground floor comprises; recently installed shaker kitchen with quarts worktops, integrated oven, gas hob and dishwasher, formal dining room with original feature fireplace and the bay-fronted lounge with log burning stove.