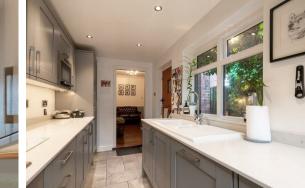

Externally, to the front of the property there is a block paved driveway providing off road parking for 2 cars and to the rear and mature garden with private patio area.

The ground floor comprises; recently installed shaker kitchen with quarts worktops, integrated oven, gas hob and dishwasher, formal dining room with original feature fireplace and the bay-fronted lounge with log burning stove.