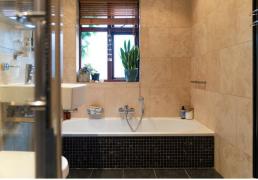

Offering a deceptive 1065 sqft of accommodation over 3 storeys, the property features a tastefully modernised shaker kitchen with quartz worktops, 2 reception rooms including the dining room with original feature fireplace and the lounge with log burning stove, the bedrooms are spacious with all three being good-sized doubles and the bathroom has been modernised to suit the style of the property and has a separate bath and shower.

The first floor comprises; 2 double bedrooms, large family bathroom with separate bath and shower.

The second floor comprises; a further double bedroom with 2 Velux windows.

Dales & Peaks ForwardMove please read