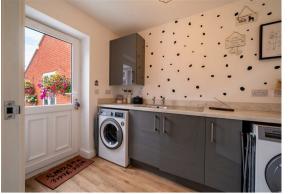

The ground floor comprises; entrance hallway, ground floor WC, family lounge, designated ground floor office / play room, open plan dining kitchen with a range of integrated appliances and a separate utility room with access into the garden.