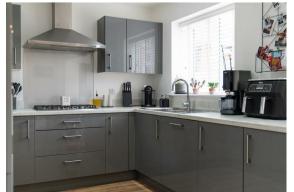

The ground floor comprises; entrance hallway, ground floor WC, family lounge, designated ground floor office / play room, open plan dining kitchen with a range of integrated appliances and a separate utility room with access into the garden.