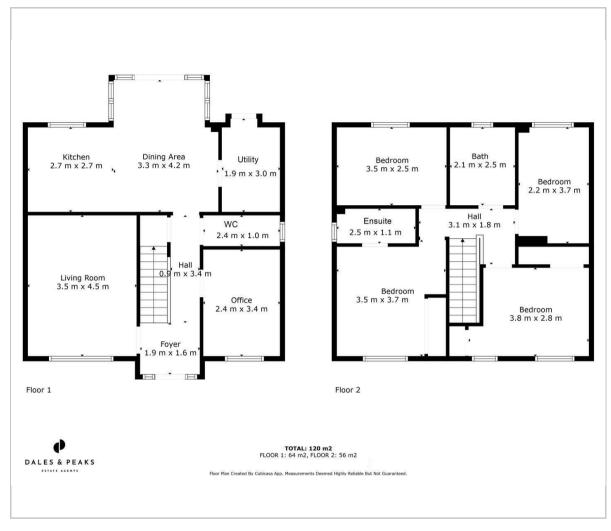

# Floor Plan

Offering 1291 sqft of accommodation over 2 storeys, the property features an open plan dining kitchen with a range of integrated appliances, a large bay looking over the rear garden filling the home with natural light and a separate utility room, ample family space and work-from-home space with a designated ground floor office or play room, 4 generously sized bedrooms with ample fitted storage, 2 bathrooms including the master ensuite and plenty of off road parking with a driveway for multiple vehicles and a single garage.

The ground floor comprises; entrance hallway, ground floor WC, family lounge, designated ground floor office / play room, open plan dining kitchen with a range of integrated appliances and a separate utility room with access into the garden.

The first floor comprises; family bathroom with separate bath and shower, 4 generously sized bedrooms with ample fitted storage and the master bedroom with en-suite shower room.