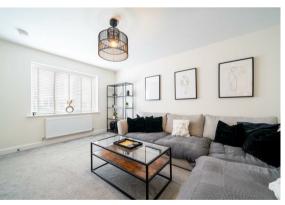

The ground floor comprises; entrance hallway, ground floor WC, family lounge, designated ground floor office / play room, open plan dining kitchen with a range of integrated appliances and a separate utility room with access into the garden.