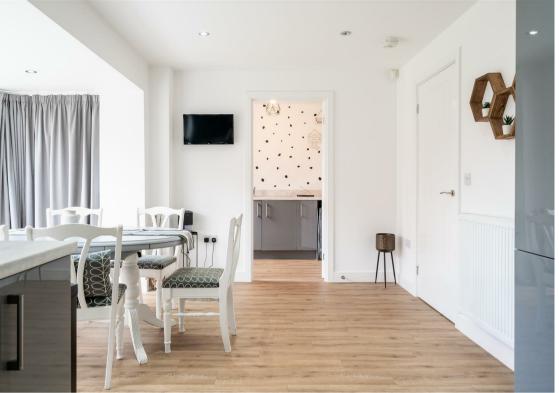

Offering 1291 sqft of accommodation over 2 storeys, the property features an open plan dining kitchen with a range of integrated appliances, a large bay looking over the rear garden filling the home with natural light and a separate utility room, ample family space and work-from-home space with a designated ground floor office or play room, 4 generously sized bedrooms with ample fitted storage, 2 bathrooms including the master ensuite and plenty of off road parking with a driveway for multiple vehicles and a single garage.

The ground floor comprises; entrance hallway, ground floor WC, family lounge, designated ground floor office / play room, open plan dining kitchen with a range of integrated appliances and a separate utility room with access into the garden.