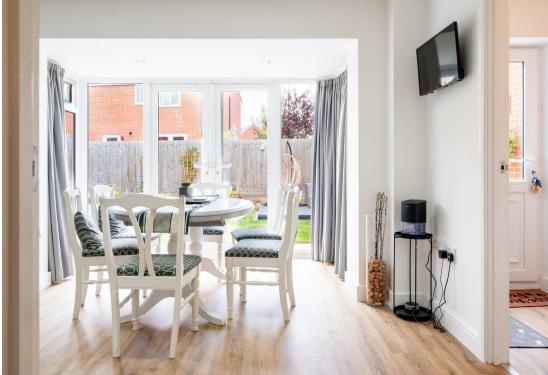

Offering 1291 sqft of accommodation over 2 storeys, the property features an open plan dining kitchen with a range of integrated appliances, a large bay looking over the rear garden filling the home with natural light and a separate utility room, ample family space and work-from-home space with a designated ground floor office or play room, 4 generously sized bedrooms with ample fitted storage, 2 bathrooms including the master ensuite and plenty of off road parking with a driveway for multiple vehicles and a single garage.

The ground floor comprises; entrance hallway, ground floor WC, family lounge, designated ground floor office / play room, open plan dining kitchen with a range of integrated appliances and a separate utility room with access into the garden.