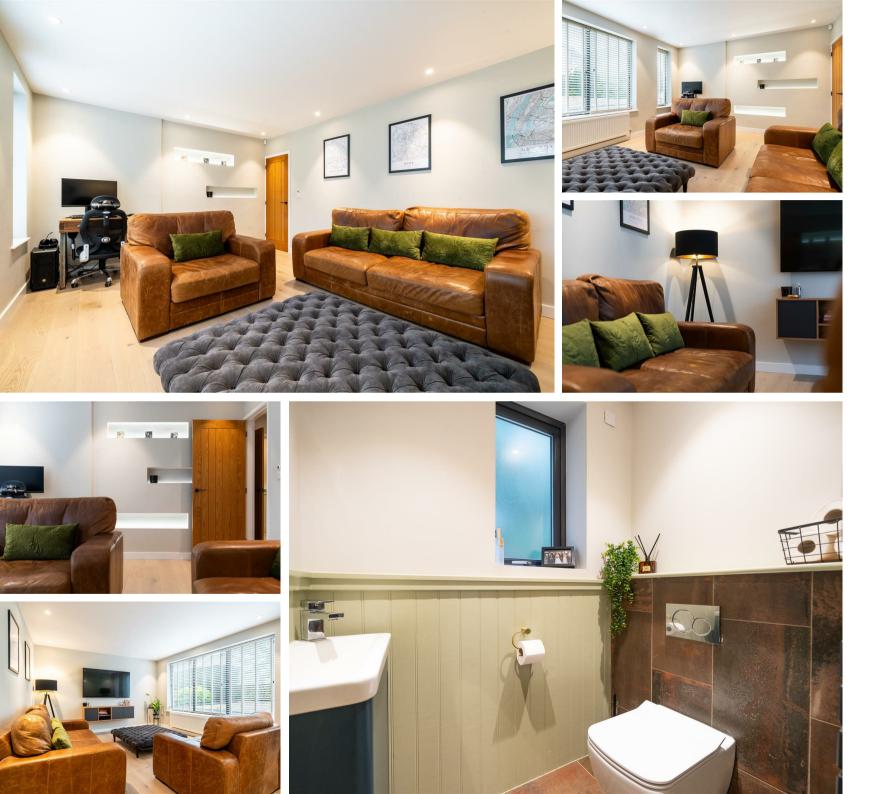

The ground floor comprises; panelled entrance hallway, large family lounge, ground floor WC, open plan dining kitchen with patio doors to the rear garden and hi-spec integrated appliances which include; Elica NicolaTesla Flame 88cm gas venting hob, Neff integrated fridge freezer, Neff smart wi-fi oven, 2x Neff hide and slide oven, Neff microwave, Neff dishwasher and custom built Island built by Design Workshop.

The first floor comprises; fully tiled family bathroom with bath and overhead shower, 4 generously sized bedrooms including the master bedroom with en-suite shower room.