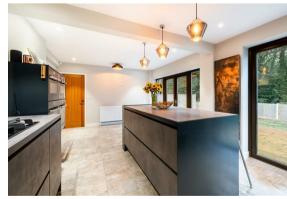

Offering 1657 sqft of accommodation over 2 storeys, the property features a bespoke island kitchen with hi-spec integrated appliances, stunning decor throughout, a landscaped rear garden, spacious and individually styled bedrooms, 2 bathrooms including the master en-suite shower room and an adjoining single garage.

The ground floor comprises; panelled entrance hallway, large family lounge, ground floor WC, open plan dining kitchen with patio doors to the rear garden and hi-spec integrated appliances which include; Elica NicolaTesla Flame 88cm gas venting hob, Neff integrated fridge freezer, Neff smart wi-fi oven, 2x Neff hide and slide oven, Neff microwave, Neff dishwasher and custom built Island built by Design Workshop.