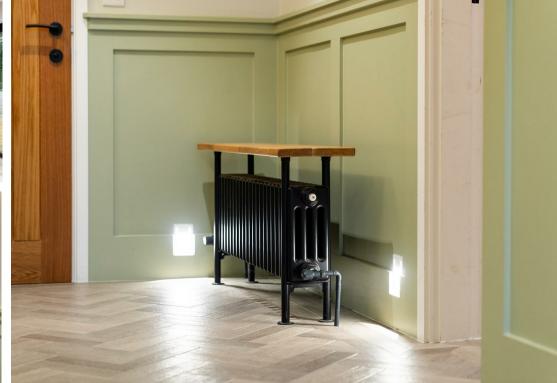

The ground floor comprises; panelled entrance hallway, large family lounge, ground floor WC, open plan dining kitchen with patio doors to the rear garden and hi-spec integrated appliances which include; Elica NicolaTesla Flame 88cm gas venting hob, Neff integrated fridge freezer, Neff smart wi-fi oven, 2x Neff hide and slide oven, Neff microwave, Neff dishwasher and custom built Island built by Design Workshop.