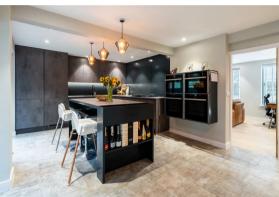

Offering 1657 sqft of accommodation over 2 storeys, the property features a bespoke island kitchen with hi-spec integrated appliances, stunning decor throughout, a landscaped rear garden, spacious and individually styled bedrooms, 2 bathrooms including the master en-suite shower room and an adjoining single garage.

The ground floor comprises; panelled entrance hallway, large family lounge, ground floor WC, open plan dining kitchen with patio doors to the rear garden and hi-spec integrated appliances which include; Elica NicolaTesla Flame 88cm gas venting hob, Neff integrated fridge freezer, Neff smart wi-fi oven, 2x Neff hide and slide oven, Neff microwave, Neff dishwasher and custom built Island built by Design Workshop.