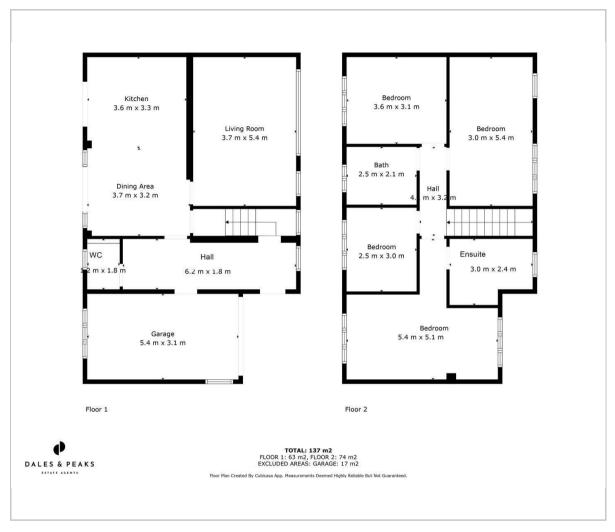

#### Floor Plan

Offering 1657 sqft of accommodation over 2 storeys, the property features a bespoke island kitchen with hi-spec integrated appliances, stunning decor throughout, a landscaped rear garden, spacious and individually styled bedrooms, 2 bathrooms including the master en-suite shower room and an adjoining single garage.