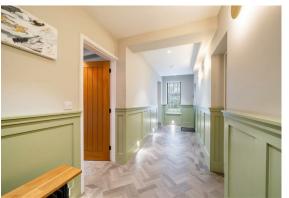

#### 18 Horsewood Road

Walton, Chesterfield, S42 7LS

£475,0000 - £495,000 (Guide price) Situated in this exceptionally sought after location, backing onto woodland, surrounded by countryside walks and within walking distance to local amenities is this completely reimagined, re-designed and fully modernised 4 bedroom detached family home. As part of this property's renovation, the kitchen was designed by renowned designed Diane Berry and won the SBID 2022 award.

The ground floor comprises; panelled entrance hallway, large family lounge, ground floor WC, open plan dining kitchen with patio doors to the rear garden and hi-spec integrated appliances which include; Elica NicolaTesla Flame 88cm gas venting hob, Neff integrated fridge freezer, Neff smart wi-fi oven, 2x Neff hide and slide oven, Neff microwave, Neff dishwasher and custom built Island built by Design Workshop.