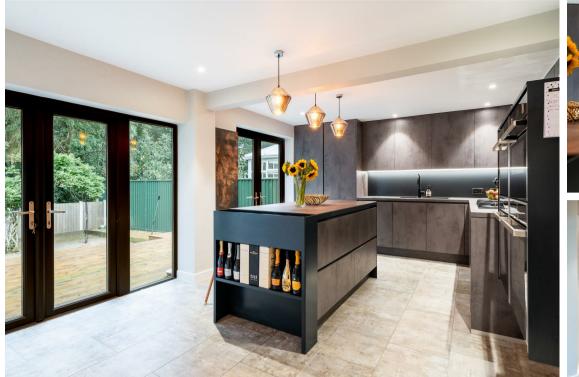

Offering 1657 sqft of accommodation over 2 storeys, the property features a bespoke island kitchen with hi-spec integrated appliances, stunning decor throughout, a landscaped rear garden, spacious and individually styled bedrooms, 2 bathrooms including the master en-suite shower room and an adjoining single garage.

The ground floor comprises; panelled entrance hallway, large family lounge, ground floor WC, open plan dining kitchen with patio doors to the rear garden and hi-spec integrated appliances which include; Elica NicolaTesla Flame 88cm gas venting hob, Neff integrated fridge freezer, Neff smart wi-fi oven, 2x Neff hide and slide oven, Neff microwave, Neff dishwasher and custom built Island built by Design Workshop.