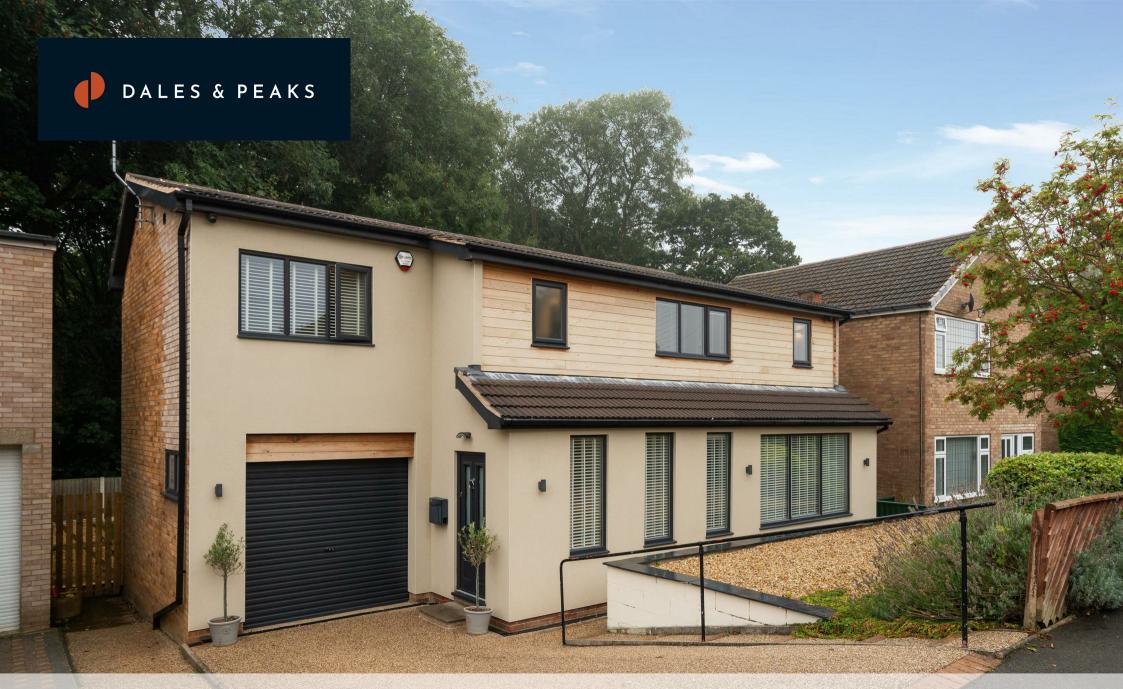

18 Horsewood Road Walton, Chesterfield, S42 7LS Guide Price £475,000

#### 18 Horsewood Road

Walton, Chesterfield, S42 7LS

£475,0000 - £495,000 (Guide price) Situated in this exceptionally sought after location, backing onto woodland, surrounded by countryside walks and within walking distance to local amenities is this completely reimagined, re-designed and fully modernised 4 bedroom detached family home. As part of this property's renovation, the kitchen was designed by renowned designed Diane Berry and won the SBID 2022 award.

Offering 1657 sqft of accommodation over 2 storeys, the property features a bespoke island kitchen with hi-spec integrated appliances, stunning decor throughout, a landscaped rear garden, spacious and individually styled bedrooms, 2 bathrooms including the master en-suite shower room and an adjoining single garage.